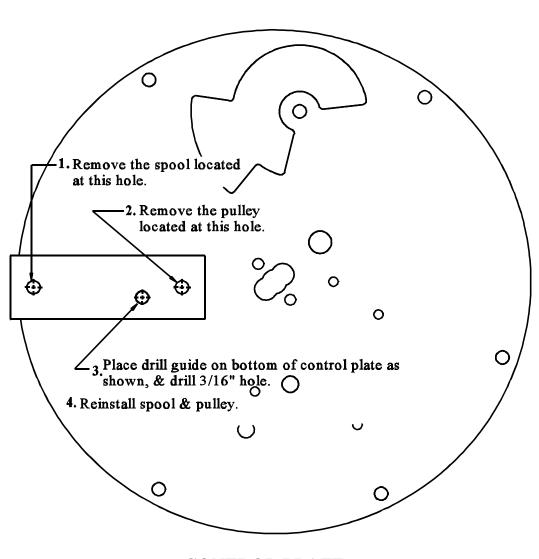

## PRE 1990 MICRO SWITCH CONTROL PLATE, FEED PULLEY RELOCATION

PRODUCT INFORMATION BULLETIN #4438

CONTROL PLATE BOTTOM VIEW