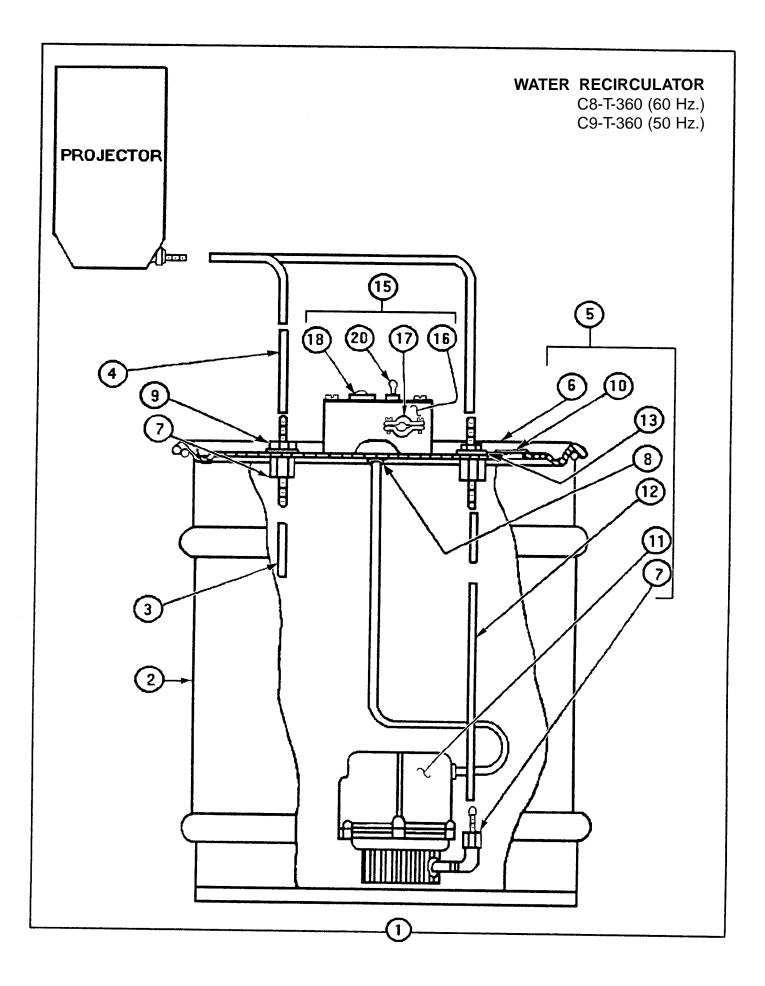

## PARTS LIST

Water ReCirculator Assembly

| <u>ltem</u> | Part No. | <u>Description</u>                      |
|-------------|----------|-----------------------------------------|
| 1           | 82-70006 | Complete Assembly (120 V.AC, 60 Hz.)    |
| 1           | 82-70007 | Complete Assembly (230 V.AC, 50 Hz.     |
| 2           | DR-0107  | Water Drum, 12 gal. capacity (81-98004) |
| 3           | TU-0370  | Return Tube                             |
| 4           | TU-0371  | Water Tube, 2 ft. Pieces (2 req'd.)     |
| 5           | C8-T-364 |                                         |
| 6           | CR-0779  | Drum Cover                              |
| 7           | CN-0894  | Female Connector                        |
| 8           | GM-0079  | Wire Grommet, Pump Cover                |
| 9           | 81-20001 | Male Connector (2 req'd.)               |
| 10          | PG-0206  | Plug Button                             |
| 11          | PM-1053  | Pump Motor, 120 V.AC, 60 Hz.            |
| 11          | PM-1066  | Pump Motor, 230 V.AC, 50 Hz.            |
| 12          | TU-0372  | Tube, Water Pump                        |
| -           | WA-0139  | Gland Nut Washer                        |
| 14          | WI-0273  | Connecting Wire, Lamp & Switch          |
| 15          | C8-T-365 | Control Box Assembly                    |
| 16          | BX-1129  | Switch Box                              |
| 17          | CN-0708  | Strain Relief Cable Clamp               |
| 18          | LT-0120  | Pilot Light, 120 V.AC                   |
| 18          | 61-30001 | Pilot Light, 230 V.AC                   |
| 19          | PE-1043  | Name Plate                              |
| 20          | SW-2467  | Toggle Switch                           |
|             |          | /                                       |

- 81-98005 Locking Ring, Drum Cover (not shown)

Fluid level must cover submersible pump; use 4:1 to 8:1 ratio of *distilled* water mixed with all-season automotive antifreeze.