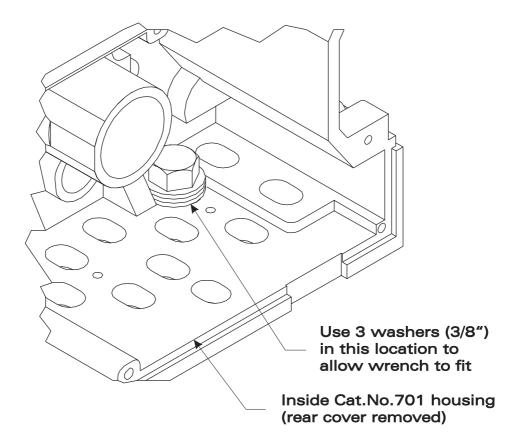

## Cat. No. 701 Digital Soundhead

Update to Installation Instructions

If you intend to use **bolt position 1**, as shown in manual figure 2.1 (Century JJ or Simplex 35 projector), then please read the following important information.

## Manual Section 2 Initial Setup and Installation

For improved wrench access, use three 3/8" flat washers (provided) under the hex head bolt as shown.