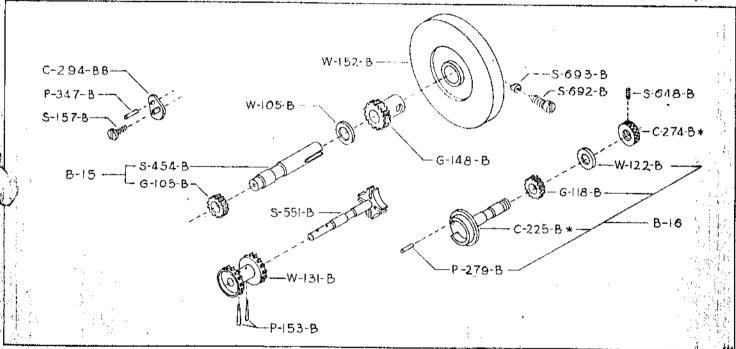

## SINGLE BEARING INTERMITTENT PARTS

| Numbe             |                                                                                                                                                                                                                                                                                                                                                                                                                                                                                                                                                                                                                                                                                                                                                                                                                                                                                                                                                                                                                                                                                                                                                                                                                                                                                                                                                                                                                                                                                                                                                                                                                                                                                                                                                                                                                                                                                                                                                                                                                                                                                                                                | Number Description                             |      |
|-------------------|--------------------------------------------------------------------------------------------------------------------------------------------------------------------------------------------------------------------------------------------------------------------------------------------------------------------------------------------------------------------------------------------------------------------------------------------------------------------------------------------------------------------------------------------------------------------------------------------------------------------------------------------------------------------------------------------------------------------------------------------------------------------------------------------------------------------------------------------------------------------------------------------------------------------------------------------------------------------------------------------------------------------------------------------------------------------------------------------------------------------------------------------------------------------------------------------------------------------------------------------------------------------------------------------------------------------------------------------------------------------------------------------------------------------------------------------------------------------------------------------------------------------------------------------------------------------------------------------------------------------------------------------------------------------------------------------------------------------------------------------------------------------------------------------------------------------------------------------------------------------------------------------------------------------------------------------------------------------------------------------------------------------------------------------------------------------------------------------------------------------------------|------------------------------------------------|------|
| B-11              | STAR WHEEL AND INTERMITTENT SPROCKET                                                                                                                                                                                                                                                                                                                                                                                                                                                                                                                                                                                                                                                                                                                                                                                                                                                                                                                                                                                                                                                                                                                                                                                                                                                                                                                                                                                                                                                                                                                                                                                                                                                                                                                                                                                                                                                                                                                                                                                                                                                                                           | B-16 STAR WHEEL CAM ASSEMBLY COMPLETE          |      |
| riginal<br>Cignol | W-131-B Intermittent sprocket hardened                                                                                                                                                                                                                                                                                                                                                                                                                                                                                                                                                                                                                                                                                                                                                                                                                                                                                                                                                                                                                                                                                                                                                                                                                                                                                                                                                                                                                                                                                                                                                                                                                                                                                                                                                                                                                                                                                                                                                                                                                                                                                         | B-19 Cam shaft collar and screw                | ا: ا |
| l de la company   | P-153-B Intermittent sprocket taper pin (2)                                                                                                                                                                                                                                                                                                                                                                                                                                                                                                                                                                                                                                                                                                                                                                                                                                                                                                                                                                                                                                                                                                                                                                                                                                                                                                                                                                                                                                                                                                                                                                                                                                                                                                                                                                                                                                                                                                                                                                                                                                                                                    | G-118-B Star wheel cam gear                    | i,   |
|                   | S-551-B Star wheel and shaft                                                                                                                                                                                                                                                                                                                                                                                                                                                                                                                                                                                                                                                                                                                                                                                                                                                                                                                                                                                                                                                                                                                                                                                                                                                                                                                                                                                                                                                                                                                                                                                                                                                                                                                                                                                                                                                                                                                                                                                                                                                                                                   | W-122-B Star wheel cam washer                  |      |
|                   |                                                                                                                                                                                                                                                                                                                                                                                                                                                                                                                                                                                                                                                                                                                                                                                                                                                                                                                                                                                                                                                                                                                                                                                                                                                                                                                                                                                                                                                                                                                                                                                                                                                                                                                                                                                                                                                                                                                                                                                                                                                                                                                                | C-225-B Star wheel cam *                       | ļ. , |
| B-14              | FLYWHEEL AND GEAR ASSEMBLY                                                                                                                                                                                                                                                                                                                                                                                                                                                                                                                                                                                                                                                                                                                                                                                                                                                                                                                                                                                                                                                                                                                                                                                                                                                                                                                                                                                                                                                                                                                                                                                                                                                                                                                                                                                                                                                                                                                                                                                                                                                                                                     | P-279-B Star wheel cam pin                     |      |
|                   | G-148-B Flywheel gear (includes \$-692-B and                                                                                                                                                                                                                                                                                                                                                                                                                                                                                                                                                                                                                                                                                                                                                                                                                                                                                                                                                                                                                                                                                                                                                                                                                                                                                                                                                                                                                                                                                                                                                                                                                                                                                                                                                                                                                                                                                                                                                                                                                                                                                   | B-19 CAM SHAFT COLLAR AND SCREW                |      |
|                   | S-693-B)                                                                                                                                                                                                                                                                                                                                                                                                                                                                                                                                                                                                                                                                                                                                                                                                                                                                                                                                                                                                                                                                                                                                                                                                                                                                                                                                                                                                                                                                                                                                                                                                                                                                                                                                                                                                                                                                                                                                                                                                                                                                                                                       | C-274-B Cam collar *                           | 1    |
|                   | W-152-B Flywheel                                                                                                                                                                                                                                                                                                                                                                                                                                                                                                                                                                                                                                                                                                                                                                                                                                                                                                                                                                                                                                                                                                                                                                                                                                                                                                                                                                                                                                                                                                                                                                                                                                                                                                                                                                                                                                                                                                                                                                                                                                                                                                               | S-648-B Cam collar shaft screw                 | ķ    |
| 77 <b>.</b>       | S-692-B Flywheel set screw (new style)                                                                                                                                                                                                                                                                                                                                                                                                                                                                                                                                                                                                                                                                                                                                                                                                                                                                                                                                                                                                                                                                                                                                                                                                                                                                                                                                                                                                                                                                                                                                                                                                                                                                                                                                                                                                                                                                                                                                                                                                                                                                                         | DADTO                                          | •    |
|                   | S-693-B Flywheel set screw shoe                                                                                                                                                                                                                                                                                                                                                                                                                                                                                                                                                                                                                                                                                                                                                                                                                                                                                                                                                                                                                                                                                                                                                                                                                                                                                                                                                                                                                                                                                                                                                                                                                                                                                                                                                                                                                                                                                                                                                                                                                                                                                                | PARTS                                          |      |
|                   | · · · · · · · · · · · · · · · · · · ·                                                                                                                                                                                                                                                                                                                                                                                                                                                                                                                                                                                                                                                                                                                                                                                                                                                                                                                                                                                                                                                                                                                                                                                                                                                                                                                                                                                                                                                                                                                                                                                                                                                                                                                                                                                                                                                                                                                                                                                                                                                                                          | W-105-B Flywheel washer                        |      |
| _B-15             | FLYWHEEL SHAFT AND GEAR ASSEMBLY                                                                                                                                                                                                                                                                                                                                                                                                                                                                                                                                                                                                                                                                                                                                                                                                                                                                                                                                                                                                                                                                                                                                                                                                                                                                                                                                                                                                                                                                                                                                                                                                                                                                                                                                                                                                                                                                                                                                                                                                                                                                                               | S-125-B Eccentric bushing screw (2)            |      |
| 7 -               | G-105-B Flywheel shaft gear                                                                                                                                                                                                                                                                                                                                                                                                                                                                                                                                                                                                                                                                                                                                                                                                                                                                                                                                                                                                                                                                                                                                                                                                                                                                                                                                                                                                                                                                                                                                                                                                                                                                                                                                                                                                                                                                                                                                                                                                                                                                                                    | S-157-B Intermittent case cover lock screw (2) |      |
|                   | and the second of the second o | C-294-BB Intermittent case cover clamp (2)     |      |
|                   | S-454-B Flywheel shaft                                                                                                                                                                                                                                                                                                                                                                                                                                                                                                                                                                                                                                                                                                                                                                                                                                                                                                                                                                                                                                                                                                                                                                                                                                                                                                                                                                                                                                                                                                                                                                                                                                                                                                                                                                                                                                                                                                                                                                                                                                                                                                         | P-347-B Intermittent case cover nin (2)        |      |