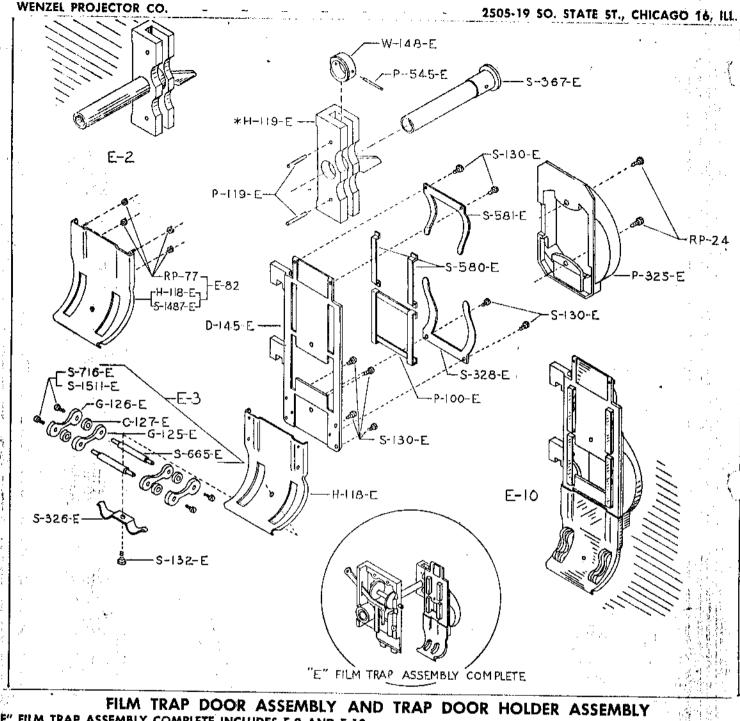

# WENZEL FILM TRAP DOOR AND DOOR HOLDER ASSEMBLY "EW" WENZEL SLIP IN TYPE TRAP AND GATE ASSEMBLY "EW" SUB-ASSEMBLIES

| Number |            | Description                                    |                                         | Number    | Description          |        | •            |     |
|--------|------------|------------------------------------------------|-----------------------------------------|-----------|----------------------|--------|--------------|-----|
| EW-2   |            | DER ASSEMBLY                                   |                                         | S-205-EV  | V Screw to lock ecce | intric |              |     |
|        |            | Door holder *                                  |                                         | \$-206-EV | W Screw to lock wed  | ige    |              |     |
|        |            | Eccentric for wedge a<br>Knob for upper gate s |                                         | W-207-E   | W Wedge for door     | holder | adjustment * | ļ.  |
|        |            | Upper stud for gate                            | ,,,,,,,,,,,,,,,,,,,,,,,,,,,,,,,,,,,,,,, | S-367-E   | Door holder stud     |        | •            | i ( |
|        | \$-204-EW  | Lower stud for gate                            |                                         | P-545-É   | Stud pin (3)         |        |              | . ` |
| PLEAS  | E ORDER BY | NUMBER                                         | 16                                      | *TH       | ESE PARTS ARE NO     | SOLD   | SEPARATELY   | •   |

## WENZEL FILM TRAP DOOR AND DOOR HOLDER ASSEMBLY

| Number         |                     | <sup>*</sup> . Description              | Number |           | Description                      |        |
|----------------|---------------------|-----------------------------------------|--------|-----------|----------------------------------|--------|
| EW-10          | DOUBLE T            | ENSION SLIP IN TYPE FILM TRAP DOOR      |        | K-150-E   | Knob for upper gate stud         |        |
|                | ASSEMBLY            |                                         |        | S-200-EW  | Upper stud for gate              | 1.     |
|                | E-3-M               | Film guide (one piece) or E-3 (specify) |        | S-204-EW  | Lower stud for gate              |        |
|                | P-100-E             | Film trap door pad                      |        | S-205-EW  | Screw to lack eccentric          |        |
|                | H-118-E             | Film guide holder                       |        | S-206-EW  | Screw to lock wedge              |        |
|                | S-130-E             | Film guide holder screw (8)             |        | W-207-EW  | Wedge for door holder adjustme   | ent *  |
|                | S-132-E             | Film guide spring fastening screw       |        | S-367-E   | Door holder stud                 |        |
| ·<br>·<br>·    | D-148-E<br>D-145-EW | Eilm tran door                          |        | P-545-E   | Stud pin (3)                     |        |
| )<br>}         | \$-208-EW           | Film protector screw (3)                | EW-50  | DOUBLE TO | ENSION SLIP IN TYPE FILM TRAP    | DOOR   |
|                | P-325-EW            | Film protector                          |        | E-3-M     | Film guide or E-3 (specify)      |        |
|                | S-326-E             | Film guide retaining spring             |        | P-100-E   | Film trap door pad               |        |
|                | S-328-E             | Film trap door pad spring               |        | H-118-E   | Film guide holder                |        |
| ! ;            | S-580-E             | Double tension film trap door shoe (2)  |        | S-130-E   | Film guide holder screw (8)      | ( )    |
| : :<br>!       | S-581-E             | Double tension film trap door shoe      |        | S-132-E   | Film guide spring fastening scre | w      |
|                |                     | spring                                  |        | D-148-E   | Film trap door                   |        |
|                |                     |                                         |        | S-208-EW  | Film protector screw (3)         |        |
| EW-48          |                     | PE FILM TRAP DOOR GATE AND GATE         |        | P-553-EW  | Film protector                   |        |
| <b>.</b>       |                     | OMPLETE FOR SUPER SIMPLEX               |        | S-326-E   | Film guide retaining spring      |        |
| . )            | (WENZEL 3           |                                         |        | S-328-E   | Film trap door pad spring        |        |
| EW-2           |                     | LDER ASSEMBLY                           |        | S-580-E   | Double tension film trap door sh | oe (2) |
|                | H-119-EW            | Door holder*                            |        | S-581-E   | Double tension film trap door si |        |
| <b>₹</b> . ' . |                     |                                         |        |           |                                  |        |

E-201-EW Eccentric for wedge assembly

spring

#### E" FILM TRAP ASSEMBLY COMPLETE INCLUDES E-2 AND E-10 **RP-24** FILM TRAP DOOR HOLDER AND STUD ASSEMBLY

H-119-E Door holder \*

Door holder pin (2) P-119-E

W-148-E Film trap door holder stud spacer

Film trap door holder stud S-367-E

Film trap door holder stud retaining pin

INTERMITTENT FILM GUIDE ASSEMBLY

G-125-E Intermittent film guide (inside) (2)

Intermittent film guide (outside) (2) G-126-E

C-127-E Intermittent film guide distance collar (4)

Intermittent film guide stud (2)

S-716-E-S-1511-E Intermittent film guide screw (4)

E-10 DOUBLE TENSION FILM TRAP DOOR ASSEMBLY

(Includes E-3)

PLEASE ORDER BY NUMBER

Film protector fastening screw (2)

P-100-E Film trap door pad

H-118-E Film guide holder

S-130-E Film guide holder screw (8)

S-132-E Film guide retaining spring screw

Film trap door D-145-E

P-325-E

S-326-E

Film trap door pad spring 5-328-E

Double tension film trap door shoe (2) S-580-E

S-581-E Double tension film trap door shoe spring E-82 FILM GUIDE HOLDER ASSEMBLY

H-118-E Removable door film gulde holder \*

Removable door guide holder nut (4) RP-77

S-1487-E Rmovable door guide holder screw (4) \*