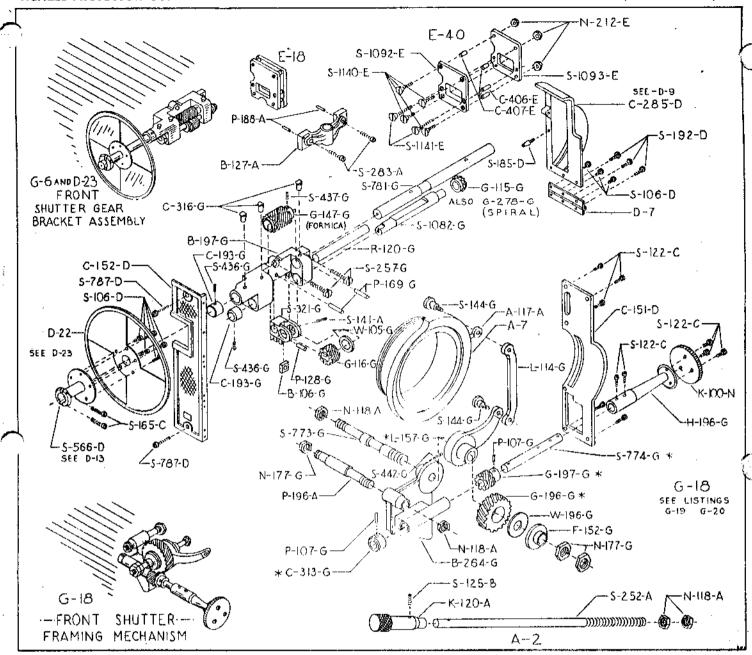

## REAR SHUTTER BRACKET AND VERTICAL SHAFT BRACKET

| 14011100   |            | Description                           |    | Number   |                 | Description                                | 9.0                         |
|------------|------------|---------------------------------------|----|----------|-----------------|--------------------------------------------|-----------------------------|
| * G-4      | AND G-5    | (See Page 24)                         |    | W-1      | 05-B            | Spiral driving many shall                  | 15 <b>4</b> 0 7<br>15 15 15 |
| G-30       | SHUTTER    | GEAR BRACKET (straight bevel gear     |    | G-1      | 16-G            | Shutter drive gear                         |                             |
|            | type) (inc | ludes G-4 and G-5)                    |    | R-1:     | 20-G            | Framing slide gulde rod                    |                             |
|            | W-105-G    | Shutter driving gear shaft collar     |    | C-19     | 93-G            | Shutter shaft collar                       | 1                           |
| 94 N       | G-116-G    | Shutter drive gear                    |    | G-2      | 48-G            | Shutter shaft spiral gear                  |                             |
|            | R-120-G    | Framing slide guide rod               |    | B-3      | 14-G            | Shutter gear bracket                       |                             |
| 7          | C-193-G    | Shutter shaft collar                  |    | S-43     | 36-G            | Shutter shaft collar set screw             |                             |
|            | G-248-G    | Shutter shaft spiral gear             |    | S-43     | 37-G            | Shutter shaft spiral gear set screw        |                             |
|            | B-314-G    | Shutter gear bracket                  |    | S-87     | 71-G            | Shutter shaft (rear)                       |                             |
|            | \$1436-G   | Shaft collar set screw                |    | D.RO SHI | TTED C          | HAFT AND GEAR                              |                             |
| gr A       | \$-437-G   | Shutter shaft spiral gear set screw   |    |          | )7-G            |                                            |                             |
|            | S-871-G    | Shutter shaft (rear)                  |    |          | 03-G            | Shutter gear pin Shutter shaft gear        | . : !                       |
| G-73       | SPIRAL BI  | EVEL GEAR AND SHAFT ASSEMBLY          |    |          | 03-G<br>046-D   |                                            |                             |
| <i>-</i>   | C-193-G    | Spiral bevel gear shaft collar        |    | 3*10     | 740-D           | Shutter shaft (specify hard or soft) PARTS |                             |
|            | G-278-G    | Spiral bevel gear                     |    | B-127-A  | Vartia          | al shaft bracket                           |                             |
|            | S-436-G    | Shaft collar set screw                |    | P-169-G  |                 |                                            |                             |
| <b>_</b> _ | 5-1082-G   | Bevel gear drive shaft                |    |          | Shorte<br>Valle | er gear bracket dowel pin                  |                             |
| G-78       | SHUTTER    | GEAR BRACKET (spiral bevel gear type) |    |          | vertic          | al shaft bracket pin                       |                             |
|            | Uncludes   | G-4 and G-73)                         |    | S-257-G  | Shutte          | er gear bracket fastening screw (2)        |                             |
| DIFA       |            |                                       |    | 5-1164-G | Shutte          | er shaft for (rear shutter)                |                             |
| FLEA:      | E OKUEK    | BY NUMBER                             | 19 |          | *THE            | SE PARTS ARE NOT SOLD SEPARATE             | ELV .                       |

## SPROCKET DRIVING GEARS WITH SHAFTS AND SPROCKETS

| Number                              | Description                                                       | Number | Description                                                                                                   |
|-------------------------------------|-------------------------------------------------------------------|--------|---------------------------------------------------------------------------------------------------------------|
| G-13                                | STRAIGHT FORMICA DOUBLE BEVEL GEAR<br>AND PIN                     | G-24   | STRAIGHT DOUBLE BEVEL GEAR AND SHAFT                                                                          |
|                                     | P-368-G Straight bevel gear pin                                   |        | G-13 Straight double bevel gear P-368-G Straight double bevel gear taper pin S-870-G Vertical shaft           |
| G-15                                | STRAIGHT FORMICA DOUBLE BEVEL GEAR AND VERTICAL SHAFT ASSEMBLED   | G-35   | LOWER SPROCKET SHAFT AND GEAR G-111-G Lower sprocket shaft gear (Formica)                                     |
| • · · · · · · · · · · · · · · · · · | G-13 Straight formica double bevel gear<br>S-550-G Vertical shaft |        | W-114-G Lower sprocket shaft washer S-1031-G Lower sprocket shaft S-1031-G Over size .001 .002 .003 .004 .005 |
| PLEASE                              | ORDER BY NUMBER                                                   | 20     | *THESE PARTS ARE NOT COUR SERABATELY                                                                          |

## SPROCKET DRIVING GEARS WITH SHAFTS AND SPROCKETS

| Number |                 | Description                                   | Number     | Description                                                                                 |
|--------|-----------------|-----------------------------------------------|------------|---------------------------------------------------------------------------------------------|
| G-64   | SPIRAL D        | OUBLE BEVEL GEAR AND SHAFT                    | 5-1<br>5-1 | 1048-A Double bevel gear fastening screw (3)<br>1447-G Double bevel gear clamp collar screw |
|        | G-87<br>S-550-G | Spiral bevel gear and clamp<br>Vertical shaft | S-         | 1479-G Double bevel gear shim                                                               |
| G-65   | SPIRAL D        | DUBLE BEVEL GEAR AND SHAFT                    |            | PARTS                                                                                       |
|        | ASSEMBL         |                                               | W-124-G    | Vertical shaft washer (lower094)                                                            |
|        | G-87            | Spiral double bevel gear and clamp            | W-125-G    | Vertical shaft washer (upper0625)                                                           |
|        |                 | assembly                                      | G-138-G    | Vertical shaft top straight bevel gear (No. 3)                                              |
|        | S-870-G         | Vertical shaft                                | G-139-G    | Upper sprocket shaft straight bevel gear                                                    |
| G-87   |                 | OUBLE BEVEL GEAR AND CLAMP                    | W-145-D    |                                                                                             |
|        | ASSEMBL         | -                                             | W-146-D    |                                                                                             |
|        | G-298-G         | Vertical shaft driving spiral bevel           | B-262-G    | Vertical shaft replacement bearing                                                          |
|        |                 | gear *                                        | G-282-G    | Upper sprocket shaft spiral bevel gear                                                      |
|        | G-299-G         | Vertical shaft driven spiral bevel            | G-283-G    |                                                                                             |
|        |                 | gear *                                        | S-437-G    | Bevel gear set screw                                                                        |
|        | FP-119          | Double bevel gear fastening screw             | S-720-D    | Upper and lower sprocket set screw                                                          |
|        |                 | washer *                                      | B-901-CW   | Upper sprocket shaft bushing, hardened                                                      |
|        | C-490-G         | Double bevel gear clamp collar*               | S-1033-G   | Upper sprocket shaft (regular)                                                              |
|        | P-687-G         | Double bevel gear locating dowel pin *        |            | Over size .001 .002 .003 .004 .005                                                          |
|        |                 | 4                                             |            |                                                                                             |