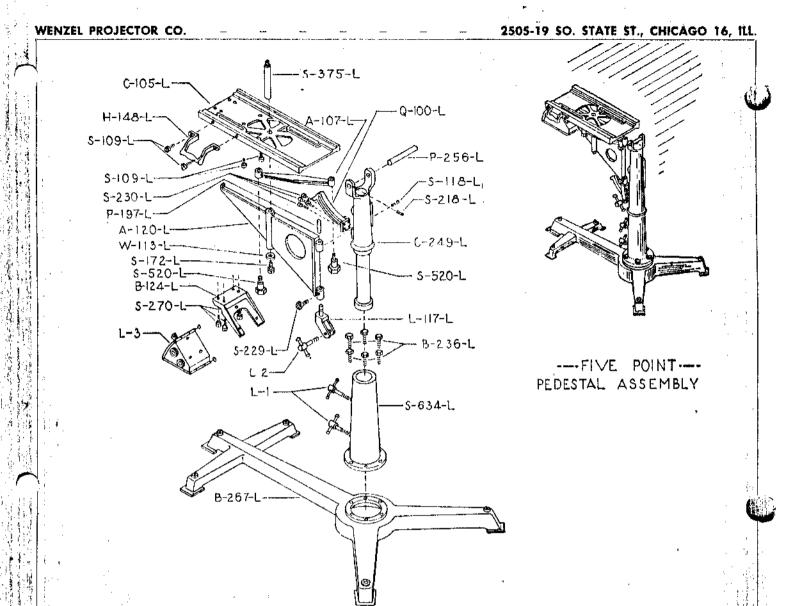

## REAR SHUTTER BRACKET AND VERTICAL SHAFT BRACKET

| 14011100   |            | Description                           |    | Number   |                 | Description                                | 9.0                         |
|------------|------------|---------------------------------------|----|----------|-----------------|--------------------------------------------|-----------------------------|
| * G-4      | AND G-5    | (See Page 24)                         |    | W-1      | 05-B            | Spiral driving many shall                  | 15 <b>4</b> 0 7<br>15 15 15 |
| G-30       | SHUTTER    | GEAR BRACKET (straight bevel gear     |    | G-1      | 16-G            | Shutter drive gear                         |                             |
|            | type) (inc | ludes G-4 and G-5)                    |    | R-1:     | 20-G            | Framing slide gulde rod                    |                             |
|            | W-105-G    | Shutter driving gear shaft collar     |    | C-19     | 93-G            | Shutter shaft collar                       | 1                           |
| 94 N       | G-116-G    | Shutter drive gear                    |    | G-2      | 48-G            | Shutter shaft spiral gear                  |                             |
|            | R-120-G    | Framing slide guide rod               |    | B-3      | 14-G            | Shutter gear bracket                       |                             |
| 7          | C-193-G    | Shutter shaft collar                  |    | S-43     | 36-G            | Shutter shaft collar set screw             |                             |
|            | G-248-G    | Shutter shaft spiral gear             |    | S-43     | 37-G            | Shutter shaft spiral gear set screw        |                             |
|            | B-314-G    | Shutter gear bracket                  |    | S-87     | 71-G            | Shutter shaft (rear)                       |                             |
|            | \$1436-G   | Shaft collar set screw                |    | D.RO SHI | TTED C          | HAFT AND GEAR                              |                             |
| gr A       | \$-437-G   | Shutter shaft spiral gear set screw   |    |          | )7-G            |                                            |                             |
|            | S-871-G    | Shutter shaft (rear)                  |    |          | 03-G            | Shutter gear pin Shutter shaft gear        | . : !                       |
| G-73       | SPIRAL BI  | EVEL GEAR AND SHAFT ASSEMBLY          |    |          | 03-G<br>046-D   |                                            |                             |
| <i>-</i>   | C-193-G    | Spiral bevel gear shaft collar        |    | 3*10     | 740-D           | Shutter shaft (specify hard or soft) PARTS |                             |
|            | G-278-G    | Spiral bevel gear                     |    | B-127-A  | Vartia          | al shaft bracket                           |                             |
|            | S-436-G    | Shaft collar set screw                |    | P-169-G  |                 |                                            |                             |
| <b>_</b> _ | 5-1082-G   | Bevel gear drive shaft                |    |          | Shorte<br>Valle | er gear bracket dowel pin                  |                             |
| G-78       | SHUTTER    | GEAR BRACKET (spiral bevel gear type) |    |          | vertic          | al shaft bracket pin                       |                             |
|            | Uncludes   | G-4 and G-73)                         |    | S-257-G  | Shutte          | er gear bracket fastening screw (2)        |                             |
| DIFA       |            |                                       |    | 5-1164-G | Shutte          | er shaft for (rear shutter)                |                             |
| FLEA:      | E OKUEK    | BY NUMBER                             | 19 |          | *THE            | SE PARTS ARE NOT SOLD SEPARATE             | ELV .                       |