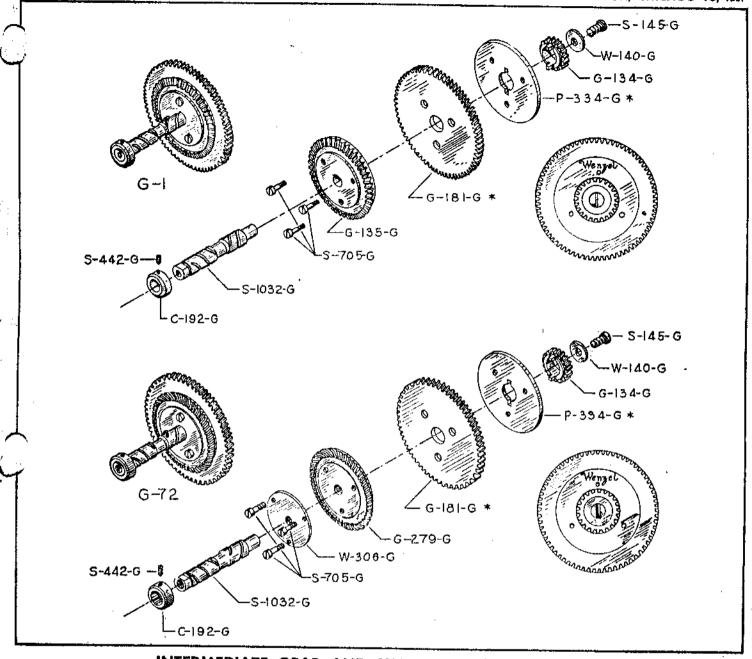

| S-442-G                     | Intermediate shaft collar set screw                                  |
|                 | C-192-G     | Intermediate shaft gear collar                                      |                     | S-1032-G                    | Intermediate shaft                                                   |
| 3               | S-442-G     | Intermediate shaft collar set screw                                 |                     | \$-1032-G                   | Over size .001 .002 .003 .004 .005                                   |
| PLEASE          | ORDER BY    | NUMBER                                                              | 22                  | *THESE                      | PARTS ARE NOT SOLD SEPARATELY                                        |



## INTERMEDIATE GEAR AND SHAFT (straight bevel type)

| Number<br>G-1 | Description INTERMEDIATE GEAR AND | SHAFT Number                                                                                                                                  |                                                             | Description DIATE GEAR AND SHAFT (SPIRAL BEVEL)                                                                                                                                                                                                   |
|---------------|-----------------------------------|-----------------------------------------------------------------------------------------------------------------------------------------------|-------------------------------------------