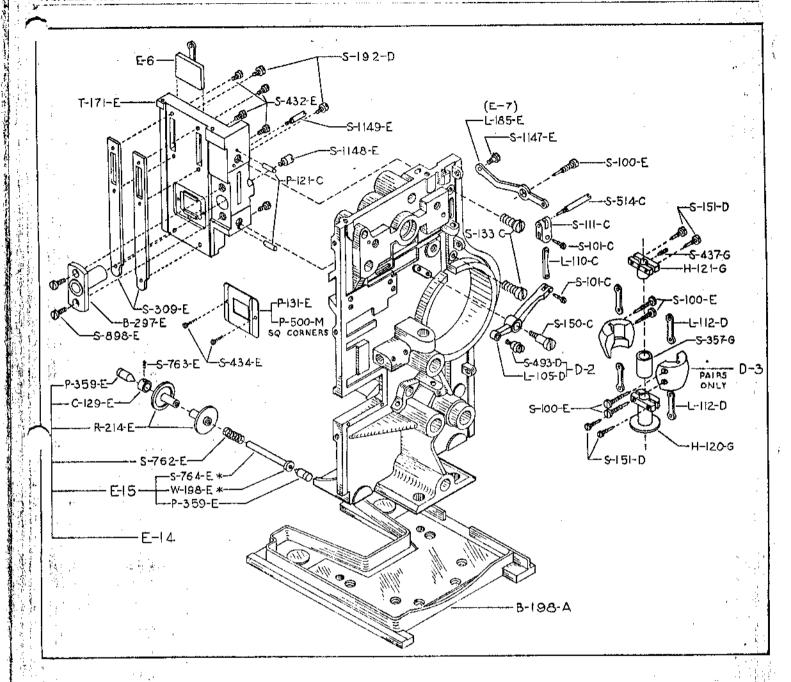

## FILM TRAP ASSEMBLY AND AUTOMATIC FIRE SHUTTER DEVICES

"E" FILM TRAP ASSEMBLY COMPLETE (includes E-2 & E-10)
"EW" FILM TRAP ASSEMBLY COMPLETE, SLIP-IN TYPE (includes EW-2 & EW-10)

| Number      | Description                                                             | Number                      | Description                                                             |
|-------------|-------------------------------------------------------------------------|-----------------------------|-------------------------------------------------------------------------|
| E-6<br>E-7  | Automatic fire shutter assembly Automatic fire shutter lift lever       | S-309-E<br>B-297 <i>-</i> E | Film trap shoe (2) Film trap bushing                                    |
| E-8<br>E-14 | Automatic fire shutter and lever assembly Lateral guide roller assembly | S-432-E                     | Film trap shoe screw (6)                                                |
| -^ 171-E    | Cast iron film trap for stationary plate and bushing assembly           | S-898-E<br>S-1148-E         | Film trap bushing fastening screw (2) Automatic fire shutter stop screw |
| \$-192-D    | Lateral guide roller pivot retaining screw (2)                          | S-1149-E                    | Automatic fire shutter lift lever stop screw                            |

## FILM TRAP ASSEMBLY AND AUTOMATIC FIRE SHUTTER DEVICES

| Number   | Description                                               | Number Description                                                                                                                              |
|----------|-----------------------------------------------------------|-------------------------------------------------------------------------------------------------------------------------------------------------|
| E-6      | AUTOMATIC FIRE SHUTTER ASSEMBLY                           | PARTS                                                                                                                                           |
| E-7      | AUTOMATIC FIRE SHUTTER LIFT LEVER                         | P-121-C Film trap locating pin (2) P-131-E Aperture plate for (E-16 trap)                                                                       |
| E-8      | AUTOMATIC FIRE SHUTTER AND LEVER                          | S-133-C Film trap fastening screw (2) S-434-E Aperture plate retaining screw (2) P-500-M Aperture plate                                         |
|          | E-6 Automatic fire shutter assembly                       | AUTOMATIC FIRE SHUTTER DEVICES                                                                                                                  |
|          | L-185-E Automatic fire shutter lift lever                 | D-2 GOVERNOR LIFT LEVER ASSEMBLY                                                                                                                |
| <i>.</i> | S-1147-E Automatic fire shutter lift link retaining screw | S-493-D Governor lift lever                                                                                                                     |
| E-14     | LATERAL GUIDE ROLLER ASSEMBLY                             | D-3 GOVERNOR WEIGHT AND LINKS ASSEMBLY                                                                                                          |
| ·        | E-15 Lateral guide roller shaft and wash                  | (In Pairs Only)  her  S-100-E Governor weight link screw (4) L-112-D Governor weight link (2)                                                   |
| 1<br>2   | C-129-E Lateral guide roller shaft collar                 | W-126-D Governor weights (sold in matched pair                                                                                                  |
| \        | R-214-E Lateral guide roller (2)                          | only) *                                                                                                                                         |
| ٠.١      | S-762-E Guide roller spring                               | C-9 GOVERNOR LIFT LEVER LINK ASSEMBLY                                                                                                           |
| .*       | S-763-E Lateral guide roller shaft collar screv           | L-110-C Governor lift lever link L-111-C Governor lift lever connecting link S-101-C Governor lift lever connecting link screy                  |
| E-15     | LATERAL GUIDE ROLLER SHAFT AND WASHER ASSEMBLY            | PARTS                                                                                                                                           |
|          | W-198-E Guide roller spring retaining washer              |                                                                                                                                                 |
|          | P-359-E Guide roller pivot (2)                            | or soft) H-121-G Governor upper link holder                                                                                                     |
|          | S-764-E Lateral guide roller shaft *                      | S-150-C Governor lift lever pivot screw S-151-D Governor link holder screw (4)                                                                  |
| T-172-E  | CAST IRON FILM TRAP FOR SLIDE IN TYPE ASSEMBLY            | B-198-A Center frame base S-357-G Governor weight stop S-437-G Upper governor link holder set screw S-514-C Automatic fire shutter lifting stud |
| T-171-E  | CAST IRON FILM TRAP FOR STATIONARY PLAT                   | ATE PARTS                                                                                                                                       |
| :        | S-100-E Automatic fire shutter lift lever pivo            | S-134-E Film trap door holding screw                                                                                                            |
|          | L-185-E Automatic fire shutter lift lever                 | S-310-E Film trap door shoe left (old style trap gate) S-311-E Film trap door shoe left (old style trap gate)                                   |
| _        | 8-297-E Film trap bushing                                 | S-327-E Door holder spring S-792-D Fire shutter stop screw                                                                                      |
|          | S-898-E Film trap bushing fastening screw (2              | •                                                                                                                                               |
| PLEASE   | ORDER BY NUMBER                                           | 15 *THESE PARTS ARE NOT SOID SEPARATELY                                                                                                         |