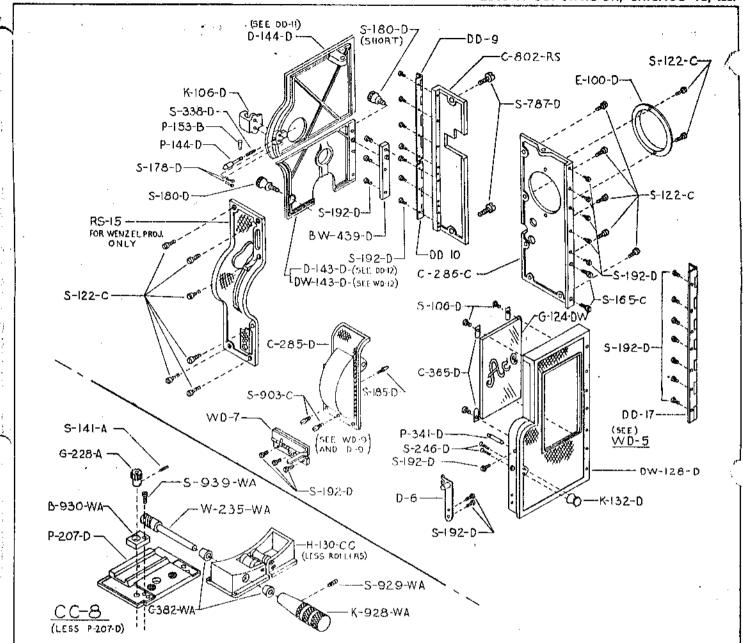

## FILM TRAP ASSEMBLY AND AUTOMATIC FIRE SHUTTER DEVICES

"E" FILM TRAP ASSEMBLY COMPLETE (includes E-2 & E-10)
"EW" FILM TRAP ASSEMBLY COMPLETE, SLIP-IN TYPE (includes EW-2 & EW-10)

| Number      | Description                                                             | Number                      | Description                                                             |
|-------------|-------------------------------------------------------------------------|-----------------------------|-------------------------------------------------------------------------|
| E-6<br>E-7  | Automatic fire shutter assembly Automatic fire shutter lift lever       | S-309-E<br>B-297 <i>-</i> E | Film trap shoe (2) Film trap bushing                                    |
| E-8<br>E-14 | Automatic fire shutter and lever assembly Lateral guide roller assembly | S-432-E                     | Film trap shoe screw (6)                                                |
| -^ 171-E    | Cast iron film trap for stationary plate and bushing assembly           | S-898-E<br>S-1148-E         | Film trap bushing fastening screw (2) Automatic fire shutter stop screw |
| \$-192-D    | Lateral guide roller pivot retaining screw (2)                          | S-1149-E                    | Automatic fire shutter lift lever stop screw                            |

## FILM TRAP ASSEMBLY AND AUTOMATIC FIRE SHUTTER DEVICES

| Number   | Description                                               | Number Description                                                                                                                              |
|----------|-----------------------------------------------------------|-------------------------------------------------------------------------------------------------------------------------------------------------|
| E-6      | AUTOMATIC FIRE SHUTTER ASSEMBLY                           | PARTS                                                                                                                                           |
| E-7      | AUTOMATIC FIRE SHUTTER LIFT LEVER                         | P-121-C Film trap locating pin (2) P-131-E Aperture plate for (E-16 trap)                                                                       |
| E-8      | AUTOMATIC FIRE SHUTTER AND LEVER                          | S-133-C Film trap fastening screw (2) S-434-E Aperture plate retaining screw (2) P-500-M Aperture plate                                         |
|          | E-6 Automatic fire shutter assembly                       | AUTOMATIC FIRE SHUTTER DEVICES                                                                                                                  |
|          | L-185-E Automatic fire shutter lift lever                 | D-2 GOVERNOR LIFT LEVER ASSEMBLY                                                                                                                |
| <i>.</i> | S-1147-E Automatic fire shutter lift link retaining screw | S-493-D Governor lift lever                                                                                                                     |
| E-14     | LATERAL GUIDE ROLLER ASSEMBLY                             | D-3 GOVERNOR WEIGHT AND LINKS ASSEMBLY                                                                                                          |
| ·        | E-15 Lateral guide roller shaft and wash                  | (In Pairs Only)  her  S-100-E Governor weight link screw (4) L-112-D Governor weight link (2)                                                   |
| 1<br>2   | C-129-E Lateral guide roller shaft collar                 | W-126-D Governor weights (sold in matched pair                                                                                                  |
| \        | R-214-E Lateral guide roller (2)                          | only) *                                                                                                                                         |
| ٠.١      | S-762-E Guide roller spring                               | C-9 GOVERNOR LIFT LEVER LINK ASSEMBLY                                                                                                           |
| .*       | S-763-E Lateral guide roller shaft collar screv           | L-110-C Governor lift lever link L-111-C Governor lift lever connecting link S-101-C Governor lift lever connecting link screy                  |
| E-15     | LATERAL GUIDE ROLLER SHAFT AND WASHER ASSEMBLY            | PARTS                                                                                                                                           |
|          | W-198-E Guide roller spring retaining washer              |                                                                                                                                                 |
|          | P-359-E Guide roller pivot (2)                            | or soft) H-121-G Governor upper link holder                                                                                                     |
|          | S-764-E Lateral guide roller shaft *                      | S-150-C Governor lift lever pivot screw S-151-D Governor link holder screw (4)                                                                  |
| T-172-E  | CAST IRON FILM TRAP FOR SLIDE IN TYPE ASSEMBLY            | B-198-A Center frame base S-357-G Governor weight stop S-437-G Upper governor link holder set screw S-514-C Automatic fire shutter lifting stud |
| T-171-E  | CAST IRON FILM TRAP FOR STATIONARY PLAT                   | ATE PARTS                                                                                                                                       |
| :        | S-100-E Automatic fire shutter lift lever pivo            | S-134-E Film trap door holding screw                                                                                                            |
|          | L-185-E Automatic fire shutter lift lever                 | S-310-E Film trap door shoe left (old style trap gate) S-311-E Film trap door shoe left (old style trap gate)                                   |
| _        | 8-297-E Film trap bushing                                 | S-327-E Door holder spring S-792-D Fire shutter stop screw                                                                                      |
|          | S-898-E Film trap bushing fastening screw (2              | •                                                                                                                                               |
| PLEASE   | ORDER BY NUMBER                                           | 15 *THESE PARTS ARE NOT SOID SEPARATELY                                                                                                         |

# WENZEL FILM TRAP DOOR AND DOOR HOLDER ASSEMBLY "EW" WENZEL SLIP IN TYPE TRAP AND GATE ASSEMBLY "EW" SUB-ASSEMBLIES

| Number |            | Description                                    |                                         | Number    | Description          |        | •            |     |
|--------|------------|------------------------------------------------|-----------------------------------------|-----------|----------------------|--------|--------------|-----|
| EW-2   |            | DER ASSEMBLY                                   |                                         | S-205-EV  | V Screw to lock ecce | intric |              |     |
|        |            | Door holder *                                  |                                         | \$-206-EV | W Screw to lock wed  | ige    |              |     |
|        |            | Eccentric for wedge a<br>Knob for upper gate s |                                         | W-207-E   | W Wedge for door     | holder | adjustment * | ļ.  |
|        |            | Upper stud for gate                            | ,,,,,,,,,,,,,,,,,,,,,,,,,,,,,,,,,,,,,,, | S-367-E   | Door holder stud     |        | •            | i ( |
|        | \$-204-EW  | Lower stud for gate                            |                                         | P-545-É   | Stud pin (3)         |        |              | . ` |
| PLEAS  | E ORDER BY | NUMBER                                         | 16                                      | *TH       | ESE PARTS ARE NO     | SOLD   | SEPARATELY   | •   |

## WENZEL FILM TRAP DOOR AND DOOR HOLDER ASSEMBLY

| Number         |                     | <sup>*</sup> . Description              | Number |           | Description                      |        |
|----------------|---------------------|-----------------------------------------|--------|-----------|----------------------------------|--------|
| EW-10          | DOUBLE T            | ENSION SLIP IN TYPE FILM TRAP DOOR      |        | K-150-E   | Knob for upper gate stud         |        |
|                | ASSEMBLY            |                                         |        | S-200-EW  | Upper stud for gate              | 1.     |
|                | E-3-M               | Film guide (one piece) or E-3 (specify) |        | S-204-EW  | Lower stud for gate              |        |
|                | P-100-E             | Film trap door pad                      |        | S-205-EW  | Screw to lack eccentric          |        |
|                | H-118-E             | Film guide holder                       |        | S-206-EW  | Screw to lock wedge              |        |
|                | S-130-E             | Film guide holder screw (8)             |        | W-207-EW  | Wedge for door holder adjustme   | ent *  |
|                | S-132-E             | Film guide spring fastening screw       |        | S-367-E   | Door holder stud                 |        |
| ·<br>·<br>·    | D-148-E<br>D-145-EW | Eilm tran door                          |        | P-545-E   | Stud pin (3)                     |        |
| )<br>}         | \$-208-EW           | Film protector screw (3)                | EW-50  | DOUBLE TO | ENSION SLIP IN TYPE FILM TRAP    | DOOR   |
|                | P-325-EW            | Film protector                          |        | E-3-M     | Film guide or E-3 (specify)      |        |
|                | S-326-E             | Film guide retaining spring             |        | P-100-E   | Film trap door pad               |        |
|                | S-328-E             | Film trap door pad spring               |        | H-118-E   | Film guide holder                |        |
| ! ;            | S-580-E             | Double tension film trap door shoe (2)  |        | S-130-E   | Film guide holder screw (8)      | ( )    |
| : :<br>!       | S-581-E             | Double tension film trap door shoe      |        | S-132-E   | Film guide spring fastening scre | w      |
|                |                     | spring                                  |        | D-148-E   | Film trap door                   |        |
|                |                     |                                         |        | S-208-EW  | Film protector screw (3)         |        |
| EW-48          |                     | PE FILM TRAP DOOR GATE AND GATE         |        | P-553-EW  | Film protector                   |        |
| <b>.</b>       |                     | OMPLETE FOR SUPER SIMPLEX               |        | S-326-E   | Film guide retaining spring      |        |
| . )            | (WENZEL 3           |                                         |        | S-328-E   | Film trap door pad spring        |        |
| EW-2           |                     | LDER ASSEMBLY                           |        | S-580-E   | Double tension film trap door sh | oe (2) |
|                | H-119-EW            | Door holder*                            |        | S-581-E   | Double tension film trap door si |        |
| <b>₹</b> . ' . |                     |                                         |        |           |                                  |        |