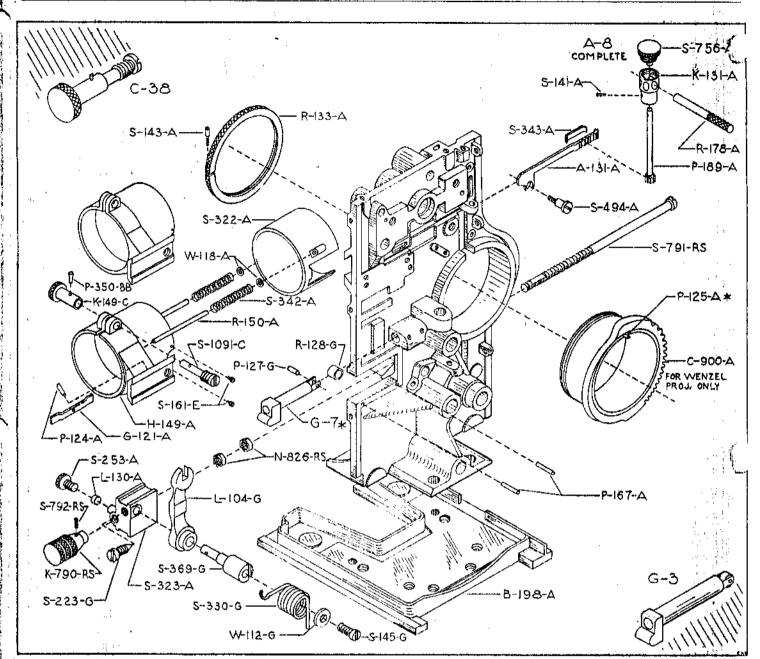

| ¢      |                 | FRAMING AND                           | <b>FOCUSING</b> | G DEVIC         | ES                                            |         |
|--------|-----------------|---------------------------------------|-----------------|-----------------|-----------------------------------------------|---------|
| Number |                 | Description                           | Number          | •               | Description                                   |         |
| G-3    | FRAMING         | SLIDE ASSEMBLY                        |                 | S-161-E         | Projecting lens holder slide stop             | <i></i> |
| :      | G-7             | Framing arm and shoe assembly *       |                 |                 | screw (2)                                     | ٠.      |
|        | P-127-G         |                                       |                 | S-322-A         | Projecting lens holder slide                  | 14      |
| :      | R-128-G         | Framing slide arm roller              |                 | S-342-A         | Projecting lens holder slide guide spring (2) | rc      |
| A-4    | <b>PROJECTO</b> | R LENS HOLDER AND SLIDE               |                 | S-494-A         | Focusing rack retaining screw                 | : "-    |
|        | C-38            | Lens holder clamp knob and screw      |                 |                 | ARM AND SHOE ASSEMBLY                         | 1       |
|        |                 | assembly                              |                 | A-110-G         | Framing arm *                                 |         |
|        | W-118-A         | Projector lens holder slide guide rod |                 | S-312-G         | Framing arm shoe *                            |         |
|        |                 | washer (2)                            | A-8             | <b>FOCUSING</b> | PINION KNOB                                   |         |
|        | P-124-A         | Focusing gib pin                      |                 | K-131-A         | Focusing pinion knob                          | ,       |
|        | H-149-A         | Projecting lens holder                |                 | S-141-A         | Focusing pinion knob set screw                |         |
|        | R-150-A         | Projecting lens holder slide guide    |                 | R-178-A         | Focusing pinion rod                           |         |
|        |                 | rod (2)                               |                 | S-756-A         | Focusing pinion screw                         |         |

| : <sup>(1</sup> ) | Number  | • •                       | Description               |                    | Number   | Description                                              | 100       |
|-------------------|---------|---------------------------|---------------------------|--------------------|----------|----------------------------------------------------------|-----------|
| - <u>}</u> ,      |         |                           | ADJUSTING ASSE            | MBLY               | L-130-A  | Shutter adjusting slide lock screw b                     | rase nija |
| <                 |         | K-790-RS                  | Shutter adjusting         | screw knob         | A-131-A  | Focusing rack arm                                        | ross ping |
| ¦ -               |         | S-791-RS                  | Shutter adjusting         | screw              | R-133-A  | Framing cam adjusting ring                               |           |
| 1                 | `       | S-792-RS                  |                           | knob set screw     | S-143-A  | Framing cam adjusting ring screw                         | 1 :       |
|                   |         | N-826-RS                  | Nut for shutter a         | djusting screw (2) | \$-145-G | Shutter adjusting slide lever stud                       | spring    |
|                   |         | <b>CLAMP</b> 1<br>K-149-C | KNOB AND SCREW Clamp knob | FOR LENS ALIGNER   | HW-149-A | retaining screw<br>Projecting lens holder for oversize l | ens       |
| . jj.             |         | P-350-BB                  |                           |                    | P-167-A  | Shutter adjusting slide stop pin (2)                     |           |
| i i               |         | S-1091-C                  |                           |                    | P-189-A  | Focusing pinion                                          |           |
|                   |         | 3-1071-0                  | Clump knob scre           | w                  | B-198-A  | Center frame base                                        |           |
|                   | :       |                           | PARTS                     | ~                  | S-223-G  | Shutter adjusting slide lever stud se                    | t screw   |
| ۳.                |         |                           | =                         |                    | \$-253-A | Shutter adjusting slide lock screw                       |           |
| >1                | 104-C   |                           | tter adjusting slide l    |                    | S-323-A  | Shutter adjusting slide                                  |           |
| ۱ ا از            | W-112-  |                           | ter adjusting slide l     | ever retaining     | S-330-G  | Shutter adjusting slide lever spring                     |           |
| MO.               |         |                           | ng washer                 |                    | S-343-A  | Rack arm friction spring                                 |           |
|                   | G-121-  |                           | ising slide gib           |                    | S-369-G  | Shutter adjusting lever stud                             | :         |
| ' . F             | P-125-A | A Fran                    | ning cam locating p       | in *               | C-900-A  | Framing cam (for Wenzel Projector                        | only) 🚁   |