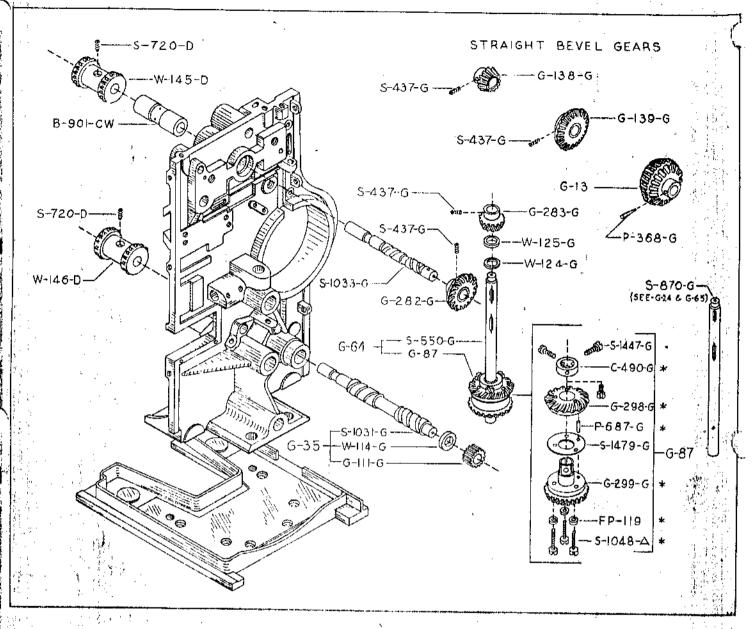

## SPROCKET DRIVING GEARS WITH SHAFTS AND SPROCKETS

| Number                              | Description                                                       | Number | Description                                                                                                   |
|-------------------------------------|-------------------------------------------------------------------|--------|---------------------------------------------------------------------------------------------------------------|
| G-13                                | STRAIGHT FORMICA DOUBLE BEVEL GEAR<br>AND PIN                     | G-24   | STRAIGHT DOUBLE BEVEL GEAR AND SHAFT                                                                          |
|                                     | P-368-G Straight bevel gear pin                                   |        | G-13 Straight double bevel gear P-368-G Straight double bevel gear taper pin S-870-G Vertical shaft           |
| G-15                                | STRAIGHT FORMICA DOUBLE BEVEL GEAR AND VERTICAL SHAFT ASSEMBLED   | G-35   | LOWER SPROCKET SHAFT AND GEAR G-111-G Lower sprocket shaft gear (Formica)                                     |
| • · · · · · · · · · · · · · · · · · | G-13 Straight formica double bevel gear<br>S-550-G Vertical shaft |        | W-114-G Lower sprocket shaft washer S-1031-G Lower sprocket shaft S-1031-G Over size .001 .002 .003 .004 .005 |
| PLEASE                              | ORDER BY NUMBER                                                   | 20     | *THESE PARTS ARE NOT COUR SERABATELY                                                                          |

## SPROCKET DRIVING GEARS WITH SHAFTS AND SPROCKETS

| Number |                 | Description                                   | Number     | Description                                                                                 |
|--------|-----------------|-----------------------------------------------|------------|---------------------------------------------------------------------------------------------|
| G-64   | SPIRAL D        | OUBLE BEVEL GEAR AND SHAFT                    | 5-1<br>5-1 | 1048-A Double bevel gear fastening screw (3)<br>1447-G Double bevel gear clamp collar screw |
|        | G-87<br>S-550-G | Spiral bevel gear and clamp<br>Vertical shaft | S-         | 1479-G Double bevel gear shim                                                               |
| G-65   | SPIRAL D        | DUBLE BEVEL GEAR AND SHAFT                    |            | PARTS                                                                                       |
|        | ASSEMBL         |                                               | W-124-G    | Vertical shaft washer (lower094)                                                            |
|        | G-87            | Spiral double bevel gear and clamp            | W-125-G    | Vertical shaft washer (upper0625)                                                           |
|        |                 | assembly                                      | G-138-G    | Vertical shaft top straight bevel gear (No. 3)                                              |
|        | S-870-G         | Vertical shaft                                | G-139-G    | Upper sprocket shaft straight bevel gear                                                    |
| G-87   |                 | OUBLE BEVEL GEAR AND CLAMP                    | W-145-D    |                                                                                             |
|        | ASSEMBL         | -                                             | W-146-D    |                                                                                             |
|        | G-298-G         | Vertical shaft driving spiral bevel           | B-262-G    | Vertical shaft replacement bearing                                                          |
|        |                 | gear *                                        | G-282-G    | Upper sprocket shaft spiral bevel gear                                                      |
|        | G-299-G         | Vertical shaft driven spiral bevel            | G-283-G    |                                                                                             |
|        |                 | gear *                                        | S-437-G    | Bevel gear set screw                                                                        |
|        | FP-119          | Double bevel gear fastening screw             | S-720-D    | Upper and lower sprocket set screw                                                          |
|        |                 | washer *                                      | B-901-CW   | Upper sprocket shaft bushing, hardened                                                      |
|        | C-490-G         | Double bevel gear clamp collar*               | S-1033-G   | Upper sprocket shaft (regular)                                                              |
|        | P-687-G         | Double bevel gear locating dowel pin *        |            | Over size .001 .002 .003 .004 .005                                                          |
|        |                 | 4                                             |            |                                                                                             |