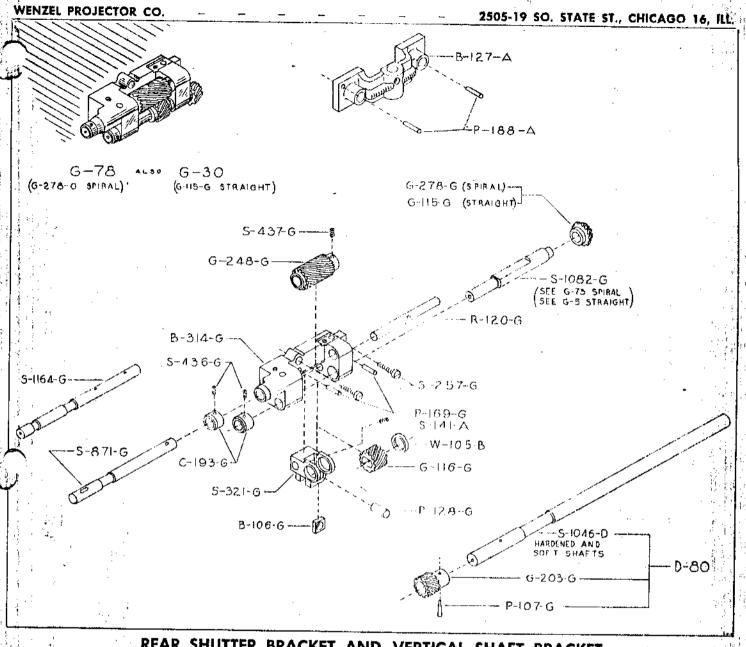

## REAR SHUTTER BRACKET AND VERTICAL SHAFT BRACKET

| 14011100   |            | Description                           |    | Number   |                 | Description                                | 9.0                         |
|------------|------------|---------------------------------------|----|----------|-----------------|--------------------------------------------|-----------------------------|
| * G-4      | AND G-5    | (See Page 24)                         |    | W-1      | 05-B            | Spiral driving many shall                  | 15 <b>4</b> 0 7<br>15 15 15 |
| G-30       | SHUTTER    | GEAR BRACKET (straight bevel gear     |    | G-1      | 16-G            | Shutter drive gear                         |                             |
|            | type) (inc | ludes G-4 and G-5)                    |    | R-1:     | 20-G            | Framing slide gulde rod                    |                             |
|            | W-105-G    | Shutter driving gear shaft collar     |    | C-19     | 93-G            | Shutter shaft collar                       | 1                           |
| 94 N       | G-116-G    | Shutter drive gear                    |    | G-2      | 48-G            | Shutter shaft spiral gear                  |                             |
|            | R-120-G    | Framing slide guide rod               |    | B-3      | 14-G            | Shutter gear bracket                       |                             |
| 7          | C-193-G    | Shutter shaft collar                  |    | S-43     | 36-G            | Shutter shaft collar set screw             |                             |
|            | G-248-G    | Shutter shaft spiral gear             |    | S-43     | 37-G            | Shutter shaft spiral gear set screw        |                             |
|            | B-314-G    | Shutter gear bracket                  |    | S-87     | 71-G            | Shutter shaft (rear)                       |                             |
|            | \$1436-G   | Shaft collar set screw                |    | D.RO SHI | TTED C          | HAFT AND GEAR                              |                             |
| gr A       | \$-437-G   | Shutter shaft spiral gear set screw   |    |          | )7-G            |                                            |                             |
|            | S-871-G    | Shutter shaft (rear)                  |    |          | 03-G            | Shutter gear pin Shutter shaft gear        | . : !                       |
| G-73       | SPIRAL BI  | EVEL GEAR AND SHAFT ASSEMBLY          |    |          | 03-G<br>046-D   |                                            |                             |
| <i>-</i>   | C-193-G    | Spiral bevel gear shaft collar        |    | 3*10     | 740-D           | Shutter shaft (specify hard or soft) PARTS |                             |
|            | G-278-G    | Spiral bevel gear                     |    | B-127-A  | Vartia          | al shaft bracket                           |                             |
|            | S-436-G    | Shaft collar set screw                |    | P-169-G  |                 |                                            |                             |
| <b>_</b> _ | 5-1082-G   | Bevel gear drive shaft                |    |          | Shorte<br>Valle | er gear bracket dowel pin                  |                             |
| G-78       | SHUTTER    | GEAR BRACKET (spiral bevel gear type) |    |          | vertic          | al shaft bracket pin                       |                             |
|            | Uncludes   | G-4 and G-73)                         |    | S-257-G  | Shutte          | er gear bracket fastening screw (2)        |                             |
| DIFA       |            |                                       |    | 5-1164-G | Shutte          | er shaft for (rear shutter)                |                             |
| FLEA:      | E OKUEK    | BY NUMBER                             | 19 |          | *THE            | SE PARTS ARE NOT SOLD SEPARATE             | ELV .                       |