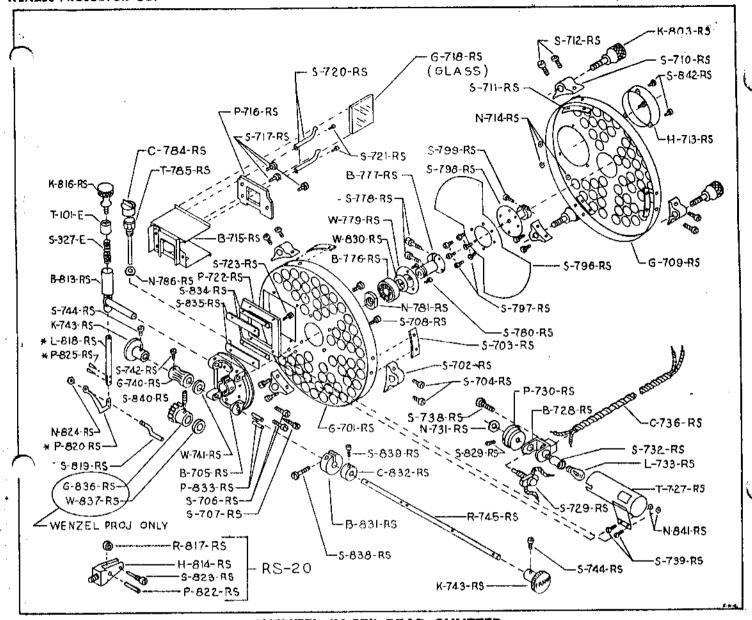

11 00 | BRACKET       | TOD MILE STREET FOR SOLLOW         |
|        |           | Projecting lens holder slide washer |        |               | Clamp knob screw                   |
| ·      |           | (2)                                 |        |               | Clamp knob                         |
|        | P-124-A   | Focusing gib pin                    |        |               | Clamp knob taper pin               |
|        |           |                                     |        | r # - 737 - C | Cromb knop raper bill              |
| BIFACE | OBDED BY  | Attitioner                          |        | ••            |                                    |
| PLEASE | ORDER BY  | MAWREK                              | 29     | *THESE        | PARTS ARE NOT SOLD SEPARATELY      |



#### WENZEL "ACE" REAR SHUTTER





| Number Descriptio                                                                                                                                                                                                                                                                                                                                                        | п                                                                                                                                                                                                                  | Number