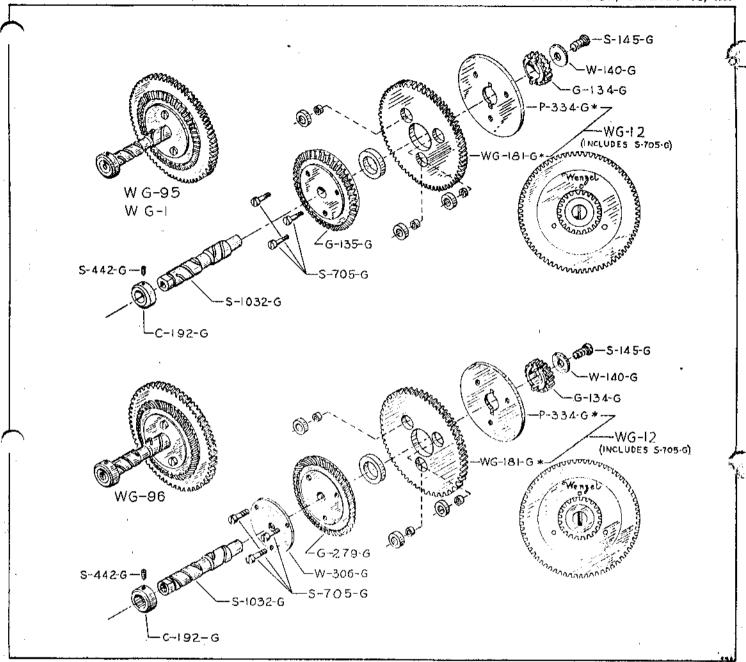

rew                                                          |
|        |                 | washer *                                      | B-901-CW   | Upper sprocket shaft bushing, hardened                                                      |
|        | C-490-G         | Double bevel gear clamp collar*               | S-1033-G   | Upper sprocket shaft (regular)                                                              |
|        | P-687-G         | Double bevel gear locating dowel pin *        |            | Over size .001 .002 .003 .004 .005                                                          |
|        |                 | 4                                             |            |                                                                                             |



| Number<br>WG-12 | SHOCK PRO   | MEDIATE GEARS AND SHAFT Description DOF INTERMEDIATE GEAR AND PLATE | (Straight<br>Number | <b>bevel ge</b><br>5-1032-G | ar shock proof type)  Description Intermediate shaft                 |
|-----------------|-------------|---------------------------------------------------------------------|---------------------|-----------------------------|----------------------------------------------------------------------|
|                 |             | Shock proof intermediate gear * Intermediate gear plate *           | WG-96               |                             | OOF INTERMEDIATE GEAR AND                                            |
| WG-95           | S-705-G     | Intermediate gear screw (3) OOF INTERMEDIATE GEAR AND               |