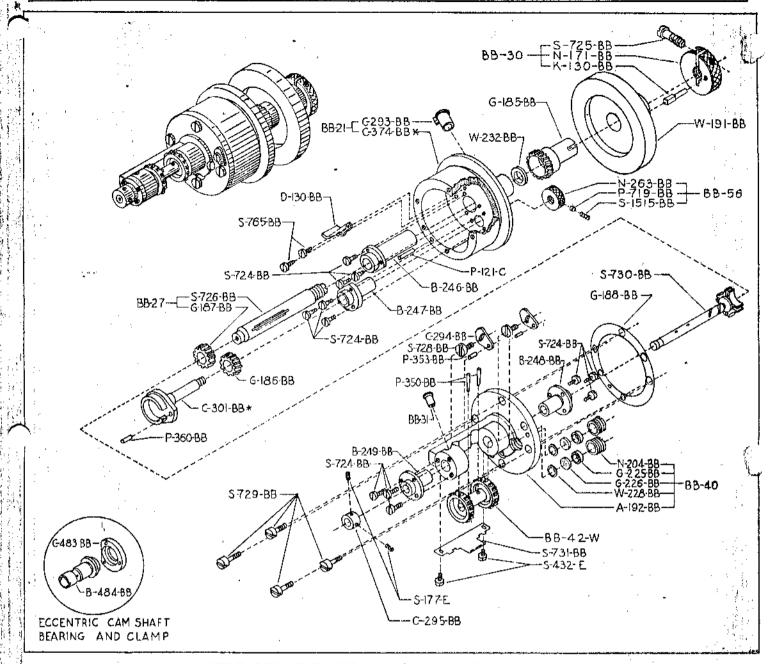

## DOUBLE BEARING INTERMITTENT MOVEMENTS FOR "ACE" SIMPLEX AND KAPLAN PROJECTORS

| Number        |                                 | Description                                                                                                                               | Number |                                                                     | Description                                                                                                                                                    | n<br>Der State<br>State |
|---------------|---------------------------------|-------------------------------------------------------------------------------------------------------------------------------------------|--------|---------------------------------------------------------------------|----------------------------------------------------------------------------------------------------------------------------------------------------------------|-------------------------|
| "BB"<br>BB-21 | COMP                            | ARING INTERMITTENT MOVEMENT LETE, "BB" ASSEMBLIES ENT CASE ASSEMBLY Intermittent adjusting pivot Intermittent oil cup Intermittent case * |        | B-249-BB<br>C-295-BB<br>P-353-BB<br>S-432-E<br>S-724-BB<br>S-731-BB | Star wheel shaft outer bearing (oilite) Star wheel shaft collar Case retaining clamp pivot (2) Stripper screw (2) Bearing screw (6) Intermittent film stripper |                         |
| BB-22         | INTERMITTE<br>ASSEMBL'<br>8B-40 | ENT CASE COVER AND BEARING                                                                                                                | BB-26  |                                                                     | EL SHAFT AND SPROCKET ASSEME<br>Intermittent sprocket hardened a<br>ground<br>Intermittent sprocket pin (2)<br>Star wheel and shaft                            |                         |
| PLEASE        | ORDER BY                        | NUMBER                                                                                                                                    | 12     | *THESE                                                              | PARTS ARE NOT SOLD SEPARATE                                                                                                                                    | ELY                     |

# DOUBLE BEARING INTERMITTENT MOVEMENTS FOR "ACE" SIMPLEX AND KAPLAN PROJECTORS

| Number         |                                                                                | Description                                                           | Number                                                                    |                                                               | Description                                                                                                             |
|----------------|--------------------------------------------------------------------------------|-----------------------------------------------------------------------|---------------------------------------------------------------------------|---------------------------------------------------------------|-------------------------------------------------------------------------------------------------------------------------|
| ВВ-27          | FLY WHEEL<br>G-187-BB<br>S-726-BB                                              | SHAFT AND GEAR ASSEMBLY  Fly wheel shaft gear  Fly wheel shaft        | BB-52                                                                     | INTERMITTE<br>(includes B<br>B-323-BB<br>B-482-BB             | ENT CASE COVER AND BEARINGS<br>B-40) Star wheel shaft inner bearing Star wheel shaft outer bearing                      |
| BB-28          | FLY WHEE<br>G-185-BB<br>W-191-BB                                               | L AND GEAR ASSEMBLY  Fly wheel gear  Fly wheel                        |                                                                           | C-295-BB<br>S-177-E<br>S-432-E                                | Star wheel shaft collar<br>Collar set screw (2)<br>Stripper screw (2)                                                   |
| BB-29          | FLY WHEE<br>N-171-BB<br>S-725-BB                                               | L LOCK NUT AND SCREW  Fly wheel lock nut  Fly wheel lock nut screw    | BW                                                                        | S-724-BB<br>S-731-BB                                          | Bearing screw (6) Film Stripper                                                                                         |
| BB-30          |                                                                                | L LOCK NUT ASSEMBLY  Fly wheel lock nut and screw  Fly wheel lock key | BB-56                                                                     | N-263-BB<br>P-719-BB                                          | FT ADJUSTING NUT ASSEMBLY  Cam retaining lock nut  Cam retaining nut stop lock  Cam retaining nut lock screw            |
| BB-31<br>BB-38 |                                                                                | ARING OIL CUP COMPLETE                                                |                                                                           |                                                               | "BB" PARTS                                                                                                              |
|                | BB-56<br>G-186-BB<br>C-301-BB<br>P-360-BB                                      | Cam shaft adjusting nut assembly Cam gear Intermittent cam * Cam pin  | W-227-<br>D-130-8<br>G-188-8<br>G-241-8                                   | BB Oil def<br>BB Oil gas                                      |                                                                                                                         |
| BB-40          | OIL TIGHT<br>BB-31<br>A-192-BB<br>N-204-BB<br>G-225-BB<br>G-226-BB<br>W-228-BB | •                                                                     | B-246-B<br>B-247-B<br>C-294-B<br>B-484-B<br>S-724-B<br>S-728-B<br>S-729-B | Cam shall Case reads Cam shall Cam shall Bearing B Case clieb | eel shaft bearing naft bearing staining clamp (2) naft bearing with C-483-BB clamp g screw amp screw (2) over screw (4) |
|                | W-232-BB                                                                       | Fly wheel gear oil retaining washer                                   | S-765-B                                                                   | B Oil def                                                     | lector screw (2)                                                                                                        |