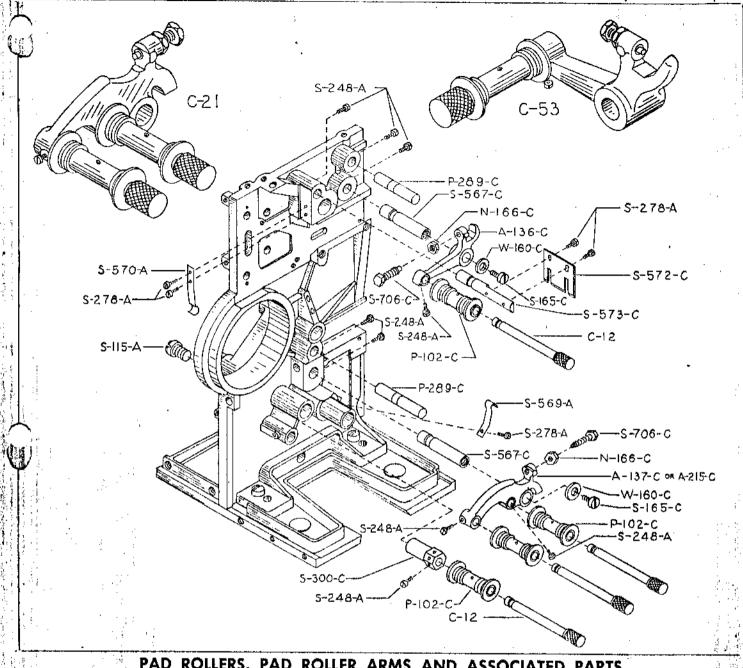

| Number | Description PAD ROLLER                                                                                                                                                                            |                   |                                                     |                                                                                                                                                                                                          |
|--------|---------------------------------------------------------------------------------------------------------------------------------------------------------------------------------------------------|-------------------|-----------------------------------------------------|----------------------------------------------------------------------------------------------------------------------------------------------------------------------------------------------------------|
| - 1    | PAD ROLLER STUD AND KNOB LOWER PAD ROLLER ARM COMPLETE C-12 — C-16 Pad roller stud & knob (2) P-102-C Pad roller (2) A-137-C — A-215-C Lower pad roller arm                                       | ŗ                 | N<br>S-<br>S-                                       | Pescription  165-C Pad raller arm stud washer screw -166-C Pad roller arm nut 248-A Pad roller stud and knob holding screw 567-C Pad roller arm stud -706-C Pad roller arm screw                         |
|        | W-160-C Pad roller arm stud washer S-165-C Pad roller arm stud washer screw N-166-C Pad roller arm nut S-248-A Pad roller stud screw (2) S-567-C Pad roller arm stud S-706-C Pad roller arm screw | 9                 | 5-115-A<br>5-193-C<br>5-248-A<br>5-278-A<br>P-289-C | PARTS  Movietone stud fastening screw  Sprocket roller arm pivot screw  Stud holding screw  Pad roller arm tension spring fasten'g screw  Roller arm stop pin                                            |
|        | UPPER PAD ROLLER ARM COMPLETE C-12 Pad roller stud and knob P-102-C Pad roller A-136-C Upper pad roller arm W-160-C Pad roller arm stud washer E ORDER BY NUMBER                                  | \$<br>9<br>9<br>9 | S-300-C<br>S-569-A<br>G-570-A<br>G-572-C<br>G-573-C | Movietone stud Lower sprocket roller arm spring Upper sprocket roller arm spring Upper and lower sprocket film stripper Upper and lower sprocket film stripper stud *THESE PARTS ARE NOT SOLD SEPARATELY |
| FLEMJI | · ·                                                                                                                                                                                               | 9                 |                                                     | THESE PARIS ARE NOT SOLD SEPARATELY                                                                                                                                                                      |