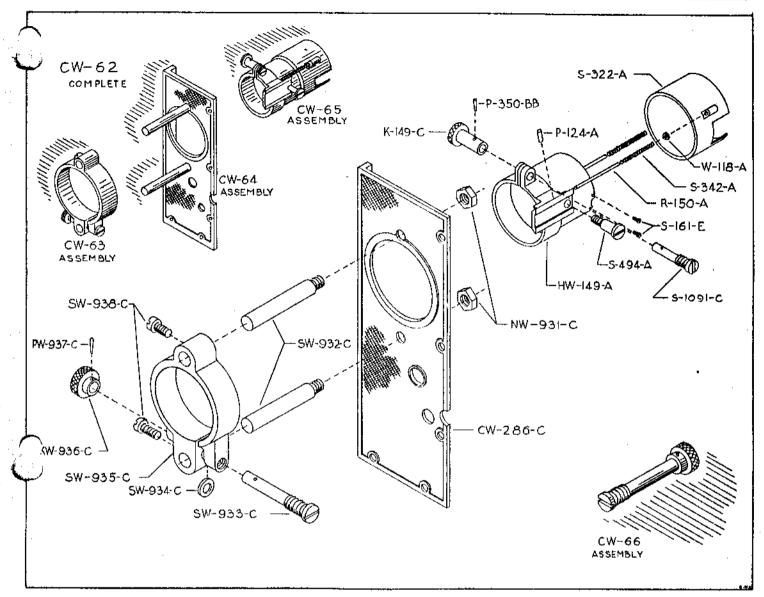

| ¢      |                 | FRAMING AND                           | <b>FOCUSING</b> | G DEVIC         | ES                                            |         |
|--------|-----------------|---------------------------------------|-----------------|-----------------|-----------------------------------------------|---------|
| Number |                 | Description                           | Number          | •               | Description                                   |         |
| G-3    | FRAMING         | SLIDE ASSEMBLY                        |                 | S-161-E         | Projecting lens holder slide stop             | <i></i> |
| :      | G-7             | Framing arm and shoe assembly *       |                 |                 | screw (2)                                     | ٠.      |
|        | P-127-G         |                                       |                 | S-322-A         | Projecting lens holder slide                  | 14      |
| :      | R-128-G         | Framing slide arm roller              |                 | S-342-A         | Projecting lens holder slide guide spring (2) | rc      |
| A-4    | <b>PROJECTO</b> | R LENS HOLDER AND SLIDE               |                 | S-494-A         | Focusing rack retaining screw                 | : "-    |
|        | C-38            | Lens holder clamp knob and screw      |                 |                 | ARM AND SHOE ASSEMBLY                         | 1       |
|        |                 | assembly                              |                 | A-110-G         | Framing arm *                                 |         |
|        | W-118-A         | Projector lens holder slide guide rod |                 | S-312-G         | Framing arm shoe *                            |         |
|        |                 | washer (2)                            | A-8             | <b>FOCUSING</b> | PINION KNOB                                   |         |
|        | P-124-A         | Focusing gib pin                      |                 | K-131-A         | Focusing pinion knob                          | ,       |
|        | H-149-A         | Projecting lens holder                |                 | S-141-A         | Focusing pinion knob set screw                |         |
|        | R-150-A         | Projecting lens holder slide guide    |                 | R-178-A         | Focusing pinion rod                           |         |
|        |                 | rod (2)                               |                 | S-756-A         | Focusing pinion screw                         |         |

| : <sup>(1</sup> ) | Number  | • •                       | Description               |                    | Number   | Description                                              | 100       |
|-------------------|---------|---------------------------|---------------------------|--------------------|----------|----------------------------------------------------------|-----------|
| - <u>}</u> ,      |         |                           | ADJUSTING ASSE            | MBLY               | L-130-A  | Shutter adjusting slide lock screw b                     | rase nija |
| <                 |         | K-790-RS                  | Shutter adjusting         | screw knob         | A-131-A  | Focusing rack arm                                        | ross ping |
| ¦ -               |         | S-791-RS                  | Shutter adjusting         | screw              | R-133-A  | Framing cam adjusting ring                               |           |
| 1                 | `       | S-792-RS                  |                           | knob set screw     | S-143-A  | Framing cam adjusting ring screw                         | 1 :       |
|                   |         | N-826-RS                  | Nut for shutter a         | djusting screw (2) | \$-145-G | Shutter adjusting slide lever stud                       | spring    |
|                   |         | <b>CLAMP</b> 1<br>K-149-C | KNOB AND SCREW Clamp knob | FOR LENS ALIGNER   | HW-149-A | retaining screw<br>Projecting lens holder for oversize l | ens       |
| . jj.             |         | P-350-BB                  |                           |                    | P-167-A  | Shutter adjusting slide stop pin (2)                     |           |
| i i               |         | S-1091-C                  |                           |                    | P-189-A  | Focusing pinion                                          |           |
|                   |         | 3-1071-0                  | Clump knob scre           | w                  | B-198-A  | Center frame base                                        |           |
|                   | :       |                           | PARTS                     | ~                  | S-223-G  | Shutter adjusting slide lever stud se                    | t screw   |
| ۳.                |         |                           | =                         |                    | \$-253-A | Shutter adjusting slide lock screw                       |           |
| >1                | 104-C   |                           | tter adjusting slide l    |                    | S-323-A  | Shutter adjusting slide                                  |           |
| ۱ ا از            | W-112-  |                           | ter adjusting slide l     | ever retaining     | S-330-G  | Shutter adjusting slide lever spring                     |           |
| MO.               |         |                           | ng washer                 |                    | S-343-A  | Rack arm friction spring                                 |           |
|                   | G-121-  |                           | ising slide gib           |                    | S-369-G  | Shutter adjusting lever stud                             | :         |
| ' . F             | P-125-A | A Fran                    | ning cam locating p       | in *               | C-900-A  | Framing cam (for Wenzel Projector                        | only) 🚁   |