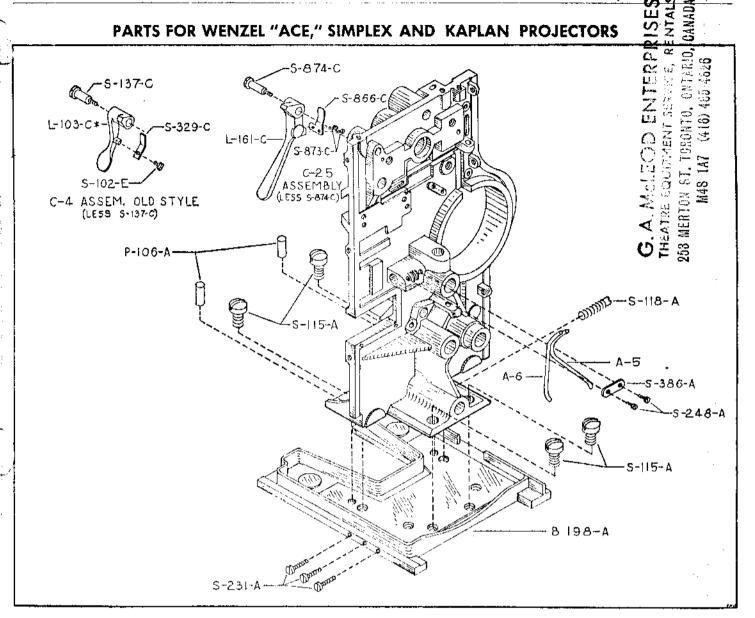

## MAIN FRAME AND TRAP DOOR LEVER ASSEMBLY

| Number        | Description                             |         | PARTS                                 |
|---------------|-----------------------------------------|---------|---------------------------------------|
| C-4 FILM TRA  | P LEVER ASSEMBLY                        | Number  | Description                           |
| S-102-E       | Film trap door trip lever spring screw. | A-5     | Main drive shaft oil tube             |
| : 100.0       | #*l #                                   | A-6     | Lower sprocket shaft oil tube         |
| i-103-C       | Film trap door trip lever.*             | P-106-A | Base dowel pin                        |
| S-329-C       | Film trap door trip lever spring        | S-115-A | Center frame fastening screws         |
|               |                                         | S-118-A | Motor drive pinion shaft set screw    |
| C-25 FILM TRA | FILM TRAP LEVER ASSEMBLY (NEW STYLE)    |         | Film trap door trip lever pivot screw |
|               |                                         | B-198-A | Center frame base                     |
| L-161-C       | Film trap door trip lever.*             | S-231-A | Base oil drain screws (3)             |
| S-866-C       | Film trap door trip lever spring        | S-248-A | Oil tube clamp fastening screws (2)   |
| S-873-C       | Film trap door trip lever spring        | A-88E-8 | Oil tube clamp                        |
|               | screw (2)                               | S-874-C | Film trap door trip lever pivot screw |
| PLEASE ORDER  | BY NUMBER                               | 7       | *THESE PARTS ARE NOT SOLD SEPARATELY  |