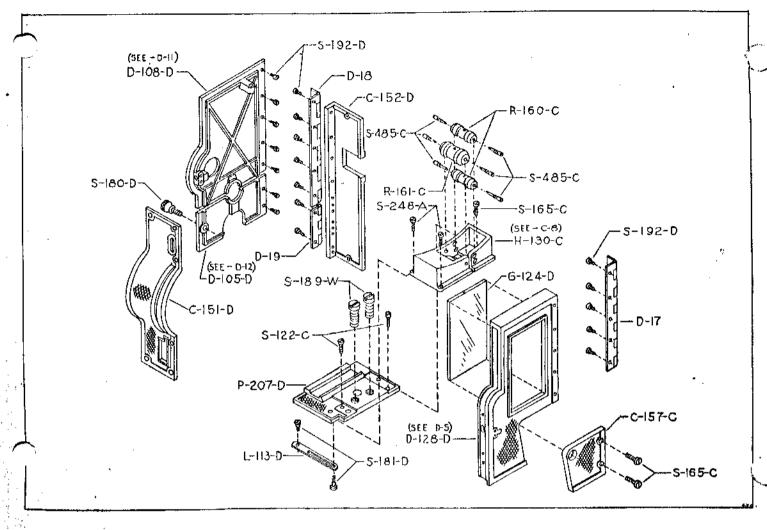

## FILM TRAP ASSEMBLY AND AUTOMATIC FIRE SHUTTER DEVICES

"E" FILM TRAP ASSEMBLY COMPLETE (includes E-2 & E-10)
"EW" FILM TRAP ASSEMBLY COMPLETE, SLIP-IN TYPE (includes EW-2 & EW-10)

| Number      | Description                                                             | Number                      | Description                                                             |
|-------------|-------------------------------------------------------------------------|-----------------------------|-------------------------------------------------------------------------|
| E-6<br>E-7  | Automatic fire shutter assembly Automatic fire shutter lift lever       | S-309-E<br>B-297 <i>-</i> E | Film trap shoe (2) Film trap bushing                                    |
| E-8<br>E-14 | Automatic fire shutter and lever assembly Lateral guide roller assembly | S-432-E                     | Film trap shoe screw (6)                                                |
| -^ 171-E    | Cast iron film trap for stationary plate and bushing assembly           | S-898-E<br>S-1148-E         | Film trap bushing fastening screw (2) Automatic fire shutter stop screw |
| \$-192-D    | Lateral guide roller pivot retaining screw (2)                          | S-1149-E                    | Automatic fire shutter lift lever stop screw                            |

## FILM TRAP ASSEMBLY AND AUTOMATIC FIRE SHUTTER DEVICES

| Number   | Description                                               | Number Description                                                                                                                              |
|----------|-----------------------------------------------------------|-------------------------------------------------------------------------------------------------------------------------------------------------|
| E-6      | AUTOMATIC FIRE SHUTTER ASSEMBLY                           | PARTS                                                                                                                                           |
| E-7      | AUTOMATIC FIRE SHUTTER LIFT LEVER                         | P-121-C Film trap locating pin (2) P-131-E Aperture plate for (E-16 trap)                                                                       |
| E-8      | AUTOMATIC FIRE SHUTTER AND LEVER                          | S-133-C Film trap fastening screw (2) S-434-E Aperture plate retaining screw (2) P-500-M Aperture plate                                         |
|          | E-6 Automatic fire shutter assembly                       | AUTOMATIC FIRE SHUTTER DEVICES                                                                                                                  |
|          | L-185-E Automatic fire shutter lift lever                 | D-2 GOVERNOR LIFT LEVER ASSEMBLY                                                                                                                |
| <i>.</i> | S-1147-E Automatic fire shutter lift link retaining screw | S-493-D Governor lift lever                                                                                                                     |
| E-14     | LATERAL GUIDE ROLLER ASSEMBLY                             | D-3 GOVERNOR WEIGHT AND LINKS ASSEMBLY                                                                                                          |
| ·        | E-15 Lateral guide roller shaft and wash                  | (In Pairs Only)  her  S-100-E Governor weight link screw (4) L-112-D Governor weight link (2)                                                   |
| 1<br>2   | C-129-E Lateral guide roller shaft collar                 | W-126-D Governor weights (sold in matched pair                                                                                                  |
| \        | R-214-E Lateral guide roller (2)                          | only) *                                                                                                                                         |
| ٠.١      | S-762-E Guide roller spring                               | C-9 GOVERNOR LIFT LEVER LINK ASSEMBLY                                                                                                           |
| .*       | S-763-E Lateral guide roller shaft collar screv           | L-110-C Governor lift lever link L-111-C Governor lift lever connecting link S-101-C Governor lift lever connecting link screy                  |
| E-15     | LATERAL GUIDE ROLLER SHAFT AND WASHER ASSEMBLY            | PARTS                                                                                                                                           |
|          | W-198-E Guide roller spring retaining washer              |                                                                                                                                                 |
|          | P-359-E Guide roller pivot (2)                            | or soft) H-121-G Governor upper link holder                                                                                                     |
|          | S-764-E Lateral guide roller shaft *                      | S-150-C Governor lift lever pivot screw S-151-D Governor link holder screw (4)                                                                  |
| T-172-E  | CAST IRON FILM TRAP FOR SLIDE IN TYPE ASSEMBLY            | B-198-A Center frame base S-357-G Governor weight stop S-437-G Upper governor link holder set screw S-514-C Automatic fire shutter lifting stud |
| T-171-E  | CAST IRON FILM TRAP FOR STATIONARY PLAT                   | ATE PARTS                                                                                                                                       |
| :        | S-100-E Automatic fire shutter lift lever pivo            | S-134-E Film trap door holding screw                                                                                                            |
|          | L-185-E Automatic fire shutter lift lever                 | S-310-E Film trap door shoe left (old style trap gate) S-311-E Film trap door shoe left (old style trap gate)                                   |
| _        | 8-297-E Film trap bushing                                 | S-327-E Door holder spring S-792-D Fire shutter stop screw                                                                                      |
|          | S-898-E Film trap bushing fastening screw (2              | •                                                                                                                                               |
| PLEASE   | ORDER BY NUMBER                                           | 15 *THESE PARTS ARE NOT SOID SEPARATELY                                                                                                         |