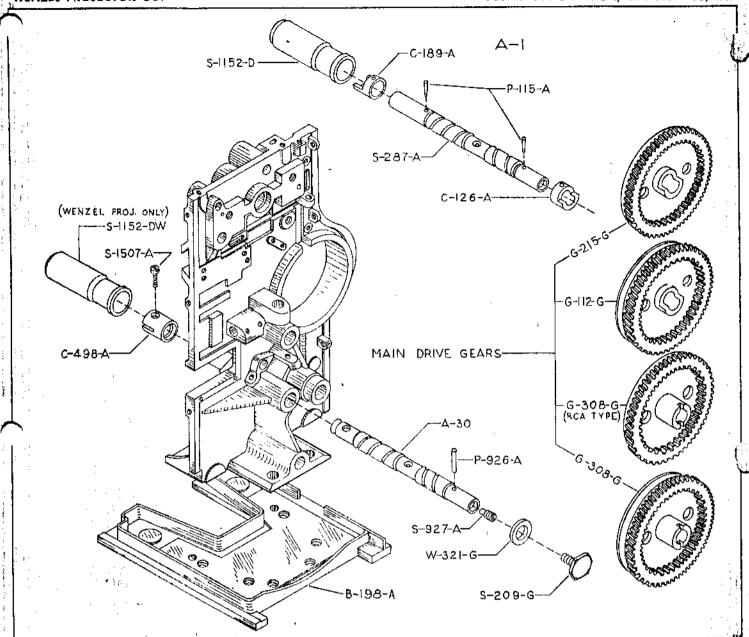

## MAIN DRIVE SHAFTS AND GEARS

| Number | Description                                                                                                                              | Number                           | Description                                                                                                                                   |                    |
|--------|------------------------------------------------------------------------------------------------------------------------------------------|----------------------------------|-----------------------------------------------------------------------------------------------------------------------------------------------|--------------------|
| A-1    | HANDLE SHAFT AND COLLAR                                                                                                                  |                                  | MAIN DRIVE GEARS                                                                                                                              | #13<br><b>*</b> 20 |
| r e    | P-115-A Handle shaft driving collar pin (2) C-126-A Main driving gear clutch C-189-A Handle shaft driving collar S-287-A Handle shaft    | G-215-G<br>G-308-G               | Main drive gear for A-1 shaft Main drive gear, (R,C,A, style) for A-1 Main drive gear for A-30 shaft (R, C, A, Type) Main drive gear for A-30 |                    |
| A-30   | MAIN DRIVE SHAFT ASSEMBLY  A-30-A Main drive shaft (only)  W-321-G Main drive gear washer                                                | S-209-G                          | PARTS  Main drive gear retaining screw                                                                                                        | -                  |
|        | C-498-A Main drive shaft collar P-926-A Main gear driving pin S-927-A Gear driving pin stop screw S-1507-A Main drive shaft collar screw | B-198-A<br>S-1152-D<br>S-1152-D\ | Center frame base  Main drive shaft oil shield  Main drive shaft oil shield (Wenzel Projector only)                                           |                    |