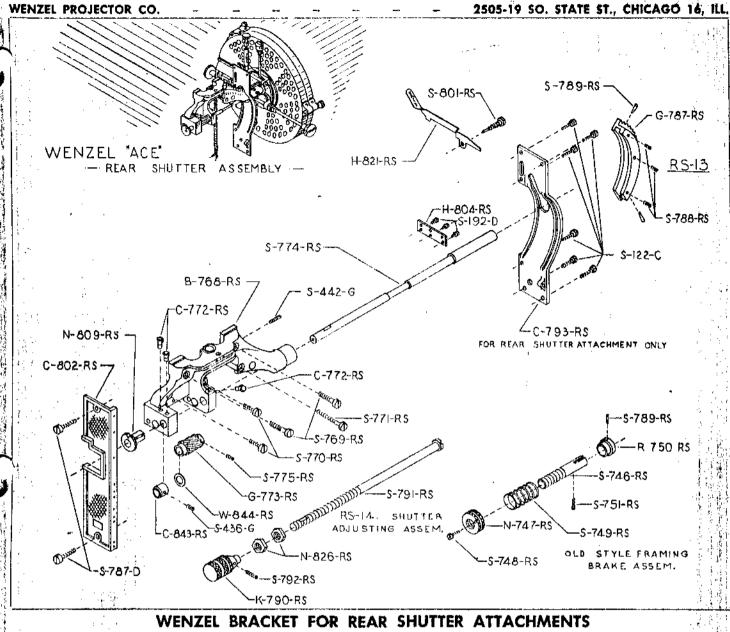

| : <sup>(1</sup> ) | Number  | • •                       | Description               |                    | Number   | Description                                              | 100       |
|-------------------|---------|---------------------------|---------------------------|--------------------|----------|----------------------------------------------------------|-----------|
| - <u>}</u> ,      |         |                           | ADJUSTING ASSE            | MBLY               | L-130-A  | Shutter adjusting slide lock screw b                     | rase nija |
| <                 |         | K-790-RS                  | Shutter adjusting         | screw knob         | A-131-A  | Focusing rack arm                                        | ross ping |
| ¦ -               |         | S-791-RS                  | Shutter adjusting         | screw              | R-133-A  | Framing cam adjusting ring                               |           |
| 1                 | `       | S-792-RS                  |                           | knob set screw     | S-143-A  | Framing cam adjusting ring screw                         | 1 :       |
|                   |         | N-826-RS                  | Nut for shutter a         | djusting screw (2) | \$-145-G | Shutter adjusting slide lever stud                       | spring    |
|                   |         | <b>CLAMP</b> 1<br>K-149-C | KNOB AND SCREW Clamp knob | FOR LENS ALIGNER   | HW-149-A | retaining screw<br>Projecting lens holder for oversize l | ens       |
| . jj.             |         | P-350-BB                  |                           |                    | P-167-A  | Shutter adjusting slide stop pin (2)                     |           |
| i i               |         | S-1091-C                  |                           |                    | P-189-A  | Focusing pinion                                          |           |
|                   |         | 3-1071-0                  | Clump knob scre           | w                  | B-198-A  | Center frame base                                        |           |
|                   | :       |                           | PARTS                     | ~                  | S-223-G  | Shutter adjusting slide lever stud se                    | t screw   |
| ۳.                |         |                           | =                         |                    | \$-253-A | Shutter adjusting slide lock screw                       |           |
| >1                | 104-C   |                           | tter adjusting slide l    |                    | S-323-A  | Shutter adjusting slide                                  |           |
| ۱ ا از            | W-112-  |                           | ter adjusting slide l     | ever retaining     | S-330-G  | Shutter adjusting slide lever spring                     |           |
| MO.               |         |                           | ng washer                 |                    | S-343-A  | Rack arm friction spring                                 |           |
|                   | G-121-  |                           | ising slide gib           |                    | S-369-G  | Shutter adjusting lever stud                             | :         |
| ' . F             | P-125-A | A Fran                    | ning cam locating p       | in *               | C-900-A  | Framing cam (for Wenzel Projector                        | only) 🚁   |