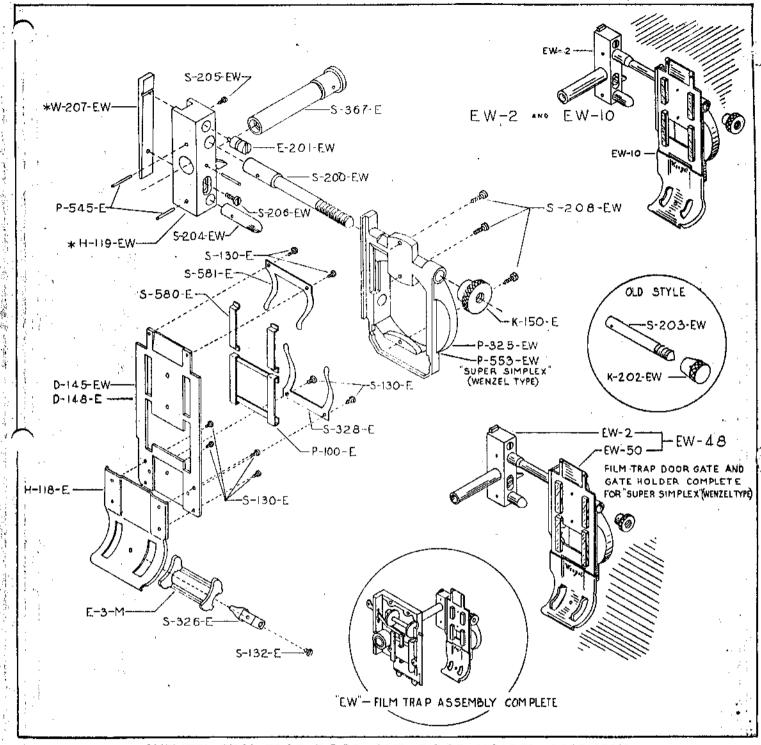

## FILM TRAP ASSEMBLY AND AUTOMATIC FIRE SHUTTER DEVICES

"E" FILM TRAP ASSEMBLY COMPLETE (includes E-2 & E-10)
"EW" FILM TRAP ASSEMBLY COMPLETE, SLIP-IN TYPE (includes EW-2 & EW-10)

| Number      | Description                                                             | Number                      | Description                                                             |
|-------------|-------------------------------------------------------------------------|-----------------------------|-------------------------------------------------------------------------|
| E-6<br>E-7  | Automatic fire shutter assembly Automatic fire shutter lift lever       | S-309-E<br>B-297 <i>-</i> E | Film trap shoe (2) Film trap bushing                                    |
| E-8<br>E-14 | Automatic fire shutter and lever assembly Lateral guide roller assembly | S-432-E                     | Film trap shoe screw (6)                                                |
| -^ 171-E    | Cast iron film trap for stationary plate and bushing assembly           | S-898-E<br>S-1148-E         | Film trap bushing fastening screw (2) Automatic fire shutter stop screw |
| \$-192-D    | Lateral guide roller pivot retaining screw (2)                          | S-1149-E                    | Automatic fire shutter lift lever stop screw                            |

## FILM TRAP ASSEMBLY AND AUTOMATIC FIRE SHUTTER DEVICES

| Number   | Description                                               | Number Description                                                                                                                              |
|----------|-----------------------------------------------------------|-------------------------------------------------------------------------------------------------------------------------------------------------|
| E-6      | AUTOMATIC FIRE SHUTTER ASSEMBLY                           | PARTS                                                                                                                                           |
| E-7      | AUTOMATIC FIRE SHUTTER LIFT LEVER                         | P-121-C Film trap locating pin (2) P-131-E Aperture plate for (E-16 trap)                                                                       |
| E-8      | AUTOMATIC FIRE SHUTTER AND LEVER                          | S-133-C Film trap fastening screw (2) S-434-E Aperture plate retaining screw (2) P-500-M Aperture plate                                         |
|          | E-6 Automatic fire shutter assembly                       | AUTOMATIC FIRE SHUTTER DEVICES                                                                                                                  |
|          | L-185-E Automatic fire shutter lift lever                 | D-2 GOVERNOR LIFT LEVER ASSEMBLY                                                                                                                |
| <i>.</i> | S-1147-E Automatic fire shutter lift link retaining screw | S-493-D Governor lift lever                                                                                                                     |
| E-14     | LATERAL GUIDE ROLLER ASSEMBLY                             | D-3 GOVERNOR WEIGHT AND LINKS ASSEMBLY                                                                                                          |
| ·        | E-15 Lateral guide roller shaft and wash                  | (In Pairs Only)  her  S-100-E Governor weight link screw (4) L-112-D Governor weight link (2)                                                   |
| 1<br>2   | C-129-E Lateral guide roller shaft collar                 | W-126-D Governor weights (sold in matched pair                                                                                                  |
| \        | R-214-E Lateral guide roller (2)                          | only) *                                                                                                                                         |
| ٠.١      | S-762-E Guide roller spring                               | C-9 GOVERNOR LIFT LEVER LINK ASSEMBLY                                                                                                           |
| .*       | S-763-E Lateral guide roller shaft collar screv           | L-110-C Governor lift lever link L-111-C Governor lift lever connecting link S-101-C Governor lift lever connecting link screy                  |
| E-15     | LATERAL GUIDE ROLLER SHAFT AND WASHER ASSEMBLY            | PARTS                                                                                                                                           |
|          | W-198-E Guide roller spring retaining washer              |                                                                                                                                                 |
|          | P-359-E Guide roller pivot (2)                            | or soft) H-121-G Governor upper link holder                                                                                                     |
|          | S-764-E Lateral guide roller shaft *                      | S-150-C Governor lift lever pivot screw S-151-D Governor link holder screw (4)                                                                  |
| T-172-E  | CAST IRON FILM TRAP FOR SLIDE IN TYPE ASSEMBLY            | B-198-A Center frame base S-357-G Governor weight stop S-437-G Upper governor link holder set screw S-514-C Automatic fire shutter lifting stud |
| T-171-E  | CAST IRON FILM TRAP FOR STATIONARY PLAT                   | ATE PARTS                                                                                                                                       |
| :        | S-100-E Automatic fire shutter lift lever pivo            | S-134-E Film trap door holding screw                                                                                                            |
|          | L-185-E Automatic fire shutter lift lever                 | S-310-E Film trap door shoe left (old style trap gate) S-311-E Film trap door shoe left (old style trap gate)                                   |
| _        | 8-297-E Film trap bushing                                 | S-327-E Door holder spring S-792-D Fire shutter stop screw                                                                                      |
|          | S-898-E Film trap bushing fastening screw (2              | •                                                                                                                                               |
| PLEASE   | ORDER BY NUMBER                                           | 15 *THESE PARTS ARE NOT SOID SEPARATELY                                                                                                         |

# WENZEL FILM TRAP DOOR AND DOOR HOLDER ASSEMBLY "EW" WENZEL SLIP IN TYPE TRAP AND GATE ASSEMBLY "EW" SUB-ASSEMBLIES

| Number |            | Description                                    |                                         | Number    | Description          |        | •            |     |
|--------|------------|------------------------------------------------|-----------------------------------------|-----------|----------------------|--------|--------------|-----|
| EW-2   |            | DER ASSEMBLY                                   |                                         | S-205-EV  | V Screw to lock ecce | intric |              |     |
|        |            | Door holder *                                  |                                         | \$-206-EV | W Screw to lock wed  | ige    |              |     |
|        |            | Eccentric for wedge a<br>Knob for upper gate s |                                         | W-207-E   | W Wedge for door     | holder | adjustment * | ļ.  |
|        |            | Upper stud for gate                            | ,,,,,,,,,,,,,,,,,,,,,,,,,,,,,,,,,,,,,,, | S-367-E   | Door holder stud     |        | •            | i ( |
|        | \$-204-EW  | Lower stud for gate                            |                                         | P-545-É   | Stud pin (3)         |        |              | . ` |
| PLEAS  | E ORDER BY | NUMBER                                         | 16                                      | *TH       | ESE PARTS ARE NO     | SOLD   | SEPARATELY   | •   |

## WENZEL FILM TRAP DOOR AND DOOR HOLDER ASSEMBLY

| Number         |                     | <sup>*</sup> . Description              | Number |           | Description                      |        |
|----------------|---------------------|-----------------------------------------|--------|-----------|----------------------------------|--------|
| EW-10          | DOUBLE T            | ENSION SLIP IN TYPE FILM TRAP DOOR      |        | K-150-E   | Knob for upper gate stud         |        |
|                | ASSEMBLY            |                                         |        | S-200-EW  | Upper stud for gate              | 1.     |
|                | E-3-M               | Film guide (one piece) or E-3 (specify) |        | S-204-EW  | Lower stud for gate              |        |
|                | P-100-E             | Film trap door pad                      |        | S-205-EW  | Screw to lack eccentric          |        |
|                | H-118-E             | Film guide holder                       |        | S-206-EW  | Screw to lock wedge              |        |
|                | S-130-E             | Film guide holder screw (8)             |        | W-207-EW  | Wedge for door holder adjustme   | ent *  |
|                | S-132-E             | Film guide spring fastening screw       |        | S-367-E   | Door holder stud                 |        |
| ·<br>·<br>·    | D-148-E<br>D-145-EW | Eilm tran door                          |        | P-545-E   | Stud pin (3)                     |        |
| )<br>}         | \$-208-EW           | Film protector screw (3)                | EW-50  | DOUBLE TO | ENSION SLIP IN TYPE FILM TRAP    | DOOR   |
|                | P-325-EW            | Film protector                          |        | E-3-M     | Film guide or E-3 (specify)      |        |
|                | S-326-E             | Film guide retaining spring             |        | P-100-E   | Film trap door pad               |        |
|                | S-328-E             | Film trap door pad spring               |        | H-118-E   | Film guide holder                |        |
| ! ;            | S-580-E             | Double tension film trap door shoe (2)  |        | S-130-E   | Film guide holder screw (8)      | ( )    |
| : :<br>!       | S-581-E             | Double tension film trap door shoe      |        | S-132-E   | Film guide spring fastening scre | w      |
|                |                     | spring                                  |        | D-148-E   | Film trap door                   |        |
|                |                     |                                         |        | S-208-EW  | Film protector screw (3)         |        |
| EW-48          |                     | PE FILM TRAP DOOR GATE AND GATE         |        | P-553-EW  | Film protector                   |        |
| <b>.</b>       |                     | OMPLETE FOR SUPER SIMPLEX               |        | S-326-E   | Film guide retaining spring      |        |
| . )            | (WENZEL 3           |                                         |        | S-328-E   | Film trap door pad spring        |        |
| EW-2           |                     | LDER ASSEMBLY                           |        | S-580-E   | Double tension film trap door sh | oe (2) |
|                | H-119-EW            | Door holder*                            |        | S-581-E   | Double tension film trap door si |        |
| <b>₹</b> . ' . |                     |                                         |        |           |                                  |        |

E-201-EW Eccentric for wedge assembly

spring

#### E" FILM TRAP ASSEMBLY COMPLETE INCLUDES E-2 AND E-10 **RP-24** FILM TRAP DOOR HOLDER AND STUD ASSEMBLY

H-119-E Door holder \*

Door holder pin (2) P-119-E

W-148-E Film trap door holder stud spacer

Film trap door holder stud S-367-E

Film trap door holder stud retaining pin

INTERMITTENT FILM GUIDE ASSEMBLY

G-125-E Intermittent film guide (inside) (2)

Intermittent film guide (outside) (2) G-126-E

C-127-E Intermittent film guide distance collar (4)

Intermittent film guide stud (2)

S-716-E-S-1511-E Intermittent film guide screw (4)

E-10 DOUBLE TENSION FILM TRAP DOOR ASSEMBLY

(Includes E-3)

PLEASE ORDER BY NUMBER

Film protector fastening screw (2)

P-100-E Film trap door pad

H-118-E Film guide holder

S-130-E Film guide holder screw (8)

S-132-E Film guide retaining spring screw

Film trap door D-145-E

P-325-E

S-326-E

Film trap door pad spring 5-328-E

Double tension film trap door shoe (2) S-580-E

S-581-E Double tension film trap door shoe spring E-82 FILM GUIDE HOLDER ASSEMBLY

H-118-E Removable door film gulde holder \*

Removable door guide holder nut (4) RP-77

S-1487-E Rmovable door guide holder screw (4) \*