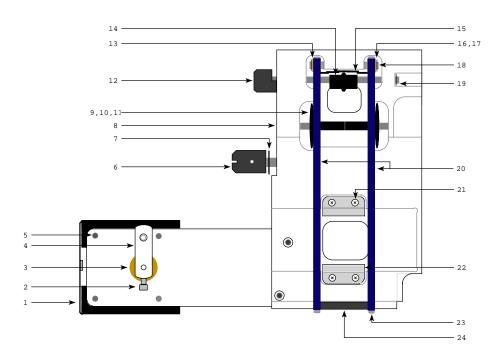

Simplex XL Retrofit Gate and Trap Parts List

27,28-

25,26-

| <u>ltem #</u> | <u>Part#</u> | <u>Description</u>                         |
|---------------|--------------|--------------------------------------------|
| 1             | 9171         | Base, Motor Cover                          |
| 2             | SHC4x.5      | Socket Head Cap Screw 4-40 x 1/2           |
| 3             | 8907186      | Bushing, Motor Shaft Support               |
| 4             | 8907157      | Arm, Aperture Plate Articulating           |
| 5             | SHC4x.5      | Socket Head Cap Screw 4-40 x 1/2           |
| 6             | 9003307      | Screw, Trap Mounting                       |
| 7             | WA25SS       | Washer, Trap Mounting Screw                |
| 8             | 9003323      | Main Frame                                 |
| 9             | 7812301      | Roller, Lateral Guide                      |
| 10            | 7812439      | Mounting Point, Roller, Lateral Guide      |
| 11            | LGRRB        | Ruby Bearing, Roller, Lateral Guide        |
| 12            | 8907178      | Shaft, Trap Band Tension                   |
|               | 8907179      | Knob, Trap Band Tension                    |
| 13            | 7812496      | Arm, Trap Band Tension                     |
| 14            | 8907177      | Eccentric, Trap Band Tension               |
| 15            | 7812498      | Spring, Trap Band Tension                  |
| 16            | SR.125       | Ring, Retaining 1/8″                       |
| 17            | SW.125       | Washer, Shim 1/8"                          |
| 18            | 7812497      | Shaft, Arm, Trap Band Tension              |
| 19            | SR.125       | Ring, Retaining 1/8″                       |
| 20            | 9003324      | Bands, Trap                                |
| 21            | SP2x.125     | Screw, 2-56 x .125"                        |
| 22            | 8907181      | Retainer, Aperture Plate                   |
| 23            | SP2x.125     | Screw, 2-56 x .125"                        |
| 24            | 8907166      | Plate, Lower Band                          |
| 25            | DME33SRPB    | Motor, Aperture Drive                      |
| 26            | 4R200        | Gear Head, Aperture Drive                  |
| 27            | 8907156      | Stop, Aperture Plate Outer                 |
| 28            | SHC4x.375    | Socket Head Cap Screw 4-40 x 3/8           |
| 29            | 8907158      | Bushing, Aperture Plate Drive              |
| 30            | SHC6x.625    | Socket Head Cap Screw 6-32 x 5/8           |
| 31            | 9003331      | Nut, Intermittent Shoe Pressure Adjustment |
| 32            | SGXLIP       | Spring, Intermittent Shoe Pressure         |
| 33            | SCBH6x.250   | Screw, Socket Button Head 6-32 x 1/4"      |
| 34            | 9003329      | Intermittent Shoe                          |
| 35            | 9003319      | Shaft, Gate Support                        |

| ltem # | Part#        | Description                         |
|--------|--------------|-------------------------------------|
| 36     | SG.375 x 1.5 | Spring, Gate Separating             |
| 37     | 9003317      | Mounting Base                       |
| 38     | 9003321      | Catch Plate                         |
| 39     | FHCS6x.25    | Screw, Socket Flat Head 6-32 x 1/4″ |
| 40     | 9003312      | Band, Gate                          |
| 41     | 9003326      | Shaft, Gate Righting                |
| 42     | 8907183      | Screw, Brass Tipped Set             |
| 43     | 8907196      | Bar, Gate Band Tension              |
| 44     | DP.062x.25   | Pin, .0625" x .250"                 |
| 45     | SP2x.125     | Screw, 2-56 x .125"                 |
| 46     | 9003313      | Gate Catch Plunger Assembly         |
| 47     | 9003311      | Bracket, Gate Shoe                  |
| 48     | 9003318      | Slide, Gate Shoe                    |
| 49     | 9003322      | Сар                                 |
| 50     | SHC8x.5      | Socket Head Cap Screw 8-32 x 1/2"   |
| 51     |              |                                     |
| 52     | 9003328      | Base, Intermittent Shoe Mounting    |
| 53     | 9003330      | Cup, Intermittent Tension Spring    |
| 54     |              | Stud, Intermittent Shoe Mounting    |
|        |              |                                     |