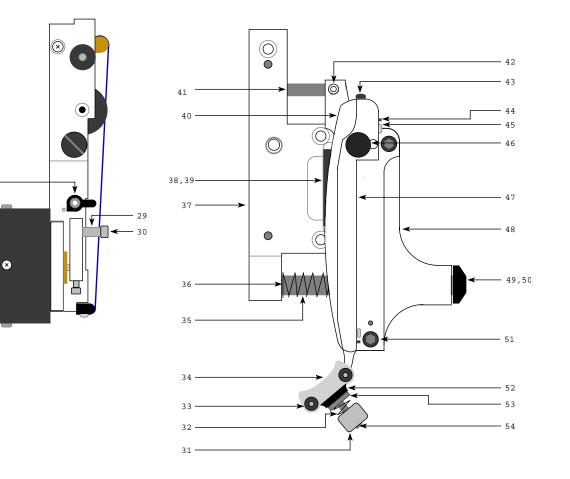

Simplex XL Retrofit Gate and Trap Parts List

27,28-

25,26-

| <u>ltem #</u> | <u>Part#</u> | <u>Description</u>                         |
|---------------|--------------|--------------------------------------------|
| 1             | 9171         | Base, Motor Cover                          |
| 2             | SHC4x.5      | Socket Head Cap Screw 4-40 x 1/2           |
| 3             | 8907186      | Bushing, Motor Shaft Support               |
| 4             | 8907157      | Arm, Aperture Plate Articulating           |
| 5             | SHC4x.5      | Socket Head Cap Screw 4-40 x 1/2           |
| 6             | 9003307      | Screw, Trap Mounting                       |
| 7             | WA25SS       | Washer, Trap Mounting Screw                |
| 8             | 9003323      | Main Frame                                 |
| 9             | 7812301      | Roller, Lateral Guide                      |
| 10            | 7812439      | Mounting Point, Roller, Lateral Guide      |
| 11            | LGRRB        | Ruby Bearing, Roller, Lateral Guide        |
| 12            | 8907178      | Shaft, Trap Band Tension                   |
|               | 8907179      | Knob, Trap Band Tension                    |
| 13            | 7812496      | Arm, Trap Band Tension                     |
| 14            | 8907177      | Eccentric, Trap Band Tension               |
| 15            | 7812498      | Spring, Trap Band Tension                  |
| 16            | SR.125       | Ring, Retaining 1/8″                       |
| 17            | SW.125       | Washer, Shim 1/8"                          |
| 18            | 7812497      | Shaft, Arm, Trap Band Tension              |
| 19            | SR.125       | Ring, Retaining 1/8″                       |
| 20            | 9003324      | Bands, Trap                                |
| 21            | SP2x.125     | Screw, 2-56 x .125"                        |
| 22            | 8907181      | Retainer, Aperture Plate                   |
| 23            | SP2x.125     | Screw, 2-56 x .125"                        |
| 24            | 8907166      | Plate, Lower Band                          |
| 25            | DME33SRPB    | Motor, Aperture Drive                      |
| 26            | 4R200        | Gear Head, Aperture Drive                  |
| 27            | 8907156      | Stop, Aperture Plate Outer                 |
| 28            | SHC4x.375    | Socket Head Cap Screw 4-40 x 3/8           |
| 29            | 8907158      | Bushing, Aperture Plate Drive              |
| 30            | SHC6x.625    | Socket Head Cap Screw 6-32 x 5/8           |
| 31            | 9003331      | Nut, Intermittent Shoe Pressure Adjustment |
| 32            | SGXLIP       | Spring, Intermittent Shoe Pressure         |
| 33            | SCBH6x.250   | Screw, Socket Button Head 6-32 x 1/4"      |
| 34            | 9003329      | Intermittent Shoe                          |
| 35            | 9003319      | Shaft, Gate Support                        |

| ltem # | Part#        | Description                         |
|--------|--------------|-------------------------------------|
| 36     | SG.375 x 1.5 | Spring, Gate Separating             |
| 37     | 9003317      | Mounting Base                       |
| 38     | 9003321      | Catch Plate                         |
| 39     | FHCS6x.25    | Screw, Socket Flat Head 6-32 x 1/4″ |
| 40     | 9003312      | Band, Gate                          |
| 41     | 9003326      | Shaft, Gate Righting                |
| 42     | 8907183      | Screw, Brass Tipped Set             |
| 43     | 8907196      | Bar, Gate Band Tension              |
| 44     | DP.062x.25   | Pin, .0625" x .250"                 |
| 45     | SP2x.125     | Screw, 2-56 x .125"                 |
| 46     | 9003313      | Gate Catch Plunger Assembly         |
| 47     | 9003311      | Bracket, Gate Shoe                  |
| 48     | 9003318      | Slide, Gate Shoe                    |
| 49     | 9003322      | Сар                                 |
| 50     | SHC8x.5      | Socket Head Cap Screw 8-32 x 1/2"   |
| 51     |              |                                     |
| 52     | 9003328      | Base, Intermittent Shoe Mounting    |
| 53     | 9003330      | Cup, Intermittent Tension Spring    |
| 54     |              | Stud, Intermittent Shoe Mounting    |
|        |              |                                     |