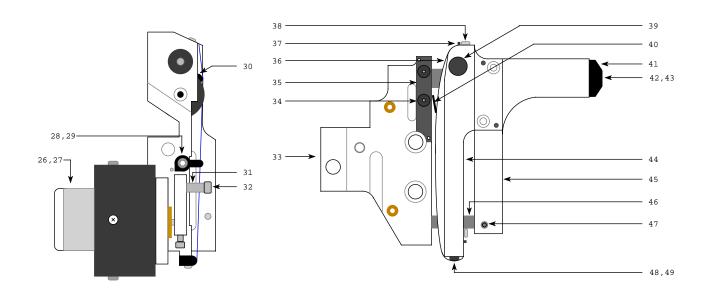

## **Century Retrofit Gate and Trap Parts List**

| Item# | Part#       | <u>Description</u>                    |
|-------|-------------|---------------------------------------|
| 1     | 9171        | Base, Motor Cover                     |
| 2     | SHC4x.5     | Socket Head Cap Screw 4-40 x 1/2      |
| 3     | 8907186     | Bushing, Motor Shaft Support          |
| 4     | 8907157     | Arm, Aperture Plate Articulating      |
| 5     | SHC4x.5     | Socket Head Cap Screw 4-40 x 1/2      |
| 6     | 8907184     | Screw, Trap Mounting                  |
| 7     | WA25SS      | Washer, Trap Mounting Screw           |
| 8     | 8907151     | Main Frame                            |
| 9     | 7812301     | Roller, Lateral Guide                 |
| 10    | 7812439     | Mounting Point, Roller, Lateral Guide |
| 11    | LGRRB       | Ruby Bearing, Roller, Lateral Guide   |
| 12    | 8907178     | Shaft, Trap Band Tensioning           |
|       | 8907179     | Knob, Trap Band Tensioning            |
| 13    | 8907171     | Arm, Trap Band Tensioning             |
| 14    | 8907177     | Eccentric,Trap Band Tensioning        |
| 15    | 8907172     | Spring,Trap Band Tensioning           |
| 16    | SR.125      | Ring, Retaining 1/8"                  |
| 17    | SW.125      | Washer, Shim 1/8"                     |
| 18    | 8907176     | Shaft, Arm, Trap Band Tensioning      |
| 19    | SR.125      | Ring, Retaining 1/8"                  |
| 20    | DP.125x.375 | Pin, Dowel .125" x .375"              |
| 21    | 8907187     | Bands, Trap                           |
| 22    | SP2x.125    | Screw, 2-56 x .125"                   |
| 23    | 8907181     | Retainer, Aperture Plate              |
| 24    | SP2x.125    | Screw, 2-56 x .125"                   |
| 25    | 8907166     | Plate, Lower Band                     |
| 26    | DME33SRPB   | Motor, Aperture Drive                 |
| 27    | 4R200       | Gear Head, Aperture Drive             |
| 28    | 8907156     | Stop, Aperture Plate Outer            |
| 29    | SHC4x.375   | Socket Head Cap Screw 4-40 x 3/8      |
| 30    | 8907165     | Plate, Upper Band                     |
| 31    | 8907158     | Bushing, Aperture Plate Drive         |
| 32    | SHC6x.625   | Socket Head Cap Screw 6-32 x5/8       |
| 33    | 8907152     | Mounting Base                         |
| 34    |             |                                       |
| 2 [   |             |                                       |

35

| <b>L</b> #    | D#           | D                                 |
|---------------|--------------|-----------------------------------|
| <u>ltem #</u> | <u>Part#</u> | <u>Description</u>                |
| 36            | 8907188      | Band, Gate                        |
| 37            | DP.062x.25   | Pin, .0625" x .250"               |
| 38            | SP2x.125     | Screw, 2-56 x .125"               |
| 39            | 8907174      | Gate Catch Plunger Assembly       |
| 40            | SG.375 x 1.5 | Spring, Gate Seperating           |
| 41            | 8907138      | Cap                               |
| 42            | SHC8x.5      | Socket Head Cap Screw 8-32 x1/2"  |
| 43            | 8907154      | Shaft, Gate Support               |
| 44            | 8907175      | Bracket, Gate Shoe                |
| 45            | 8907153      | Slide, Gate Shoe                  |
| 46            | 8907161      | Shaft, Gate Righting              |
| 47            | 8907183      | Screw, Brass Tipped Set           |
| 48            | 8907196      | Bar, Gate Band Tension            |
| 49            | SS4x.25      | Screw, Set,Bar, Gate Band Tension |