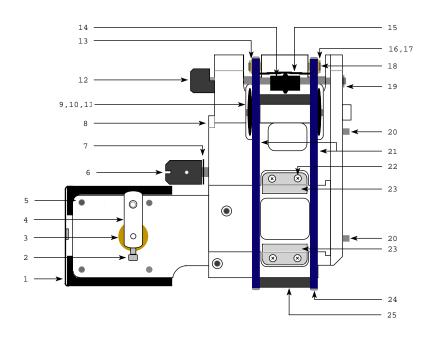

## **Century Retrofit Gate and Trap Parts List**

| Item# | Part#       | <u>Description</u>                    |
|-------|-------------|---------------------------------------|
| 1     | 9171        | Base, Motor Cover                     |
| 2     | SHC4x.5     | Socket Head Cap Screw 4-40 x 1/2      |
| 3     | 8907186     | Bushing, Motor Shaft Support          |
| 4     | 8907157     | Arm, Aperture Plate Articulating      |
| 5     | SHC4x.5     | Socket Head Cap Screw 4-40 x 1/2      |
| 6     | 8907184     | Screw, Trap Mounting                  |
| 7     | WA25SS      | Washer, Trap Mounting Screw           |
| 8     | 8907151     | Main Frame                            |
| 9     | 7812301     | Roller, Lateral Guide                 |
| 10    | 7812439     | Mounting Point, Roller, Lateral Guide |
| 11    | LGRRB       | Ruby Bearing, Roller, Lateral Guide   |
| 12    | 8907178     | Shaft, Trap Band Tensioning           |
|       | 8907179     | Knob, Trap Band Tensioning            |
| 13    | 8907171     | Arm, Trap Band Tensioning             |
| 14    | 8907177     | Eccentric,Trap Band Tensioning        |
| 15    | 8907172     | Spring,Trap Band Tensioning           |
| 16    | SR.125      | Ring, Retaining 1/8"                  |
| 17    | SW.125      | Washer, Shim 1/8"                     |
| 18    | 8907176     | Shaft, Arm, Trap Band Tensioning      |
| 19    | SR.125      | Ring, Retaining 1/8"                  |
| 20    | DP.125x.375 | Pin, Dowel .125" x .375"              |
| 21    | 8907187     | Bands, Trap                           |
| 22    | SP2x.125    | Screw, 2-56 x .125"                   |
| 23    | 8907181     | Retainer, Aperture Plate              |
| 24    | SP2x.125    | Screw, 2-56 x .125"                   |
| 25    | 8907166     | Plate, Lower Band                     |
| 26    | DME33SRPB   | Motor, Aperture Drive                 |
| 27    | 4R200       | Gear Head, Aperture Drive             |
| 28    | 8907156     | Stop, Aperture Plate Outer            |
| 29    | SHC4x.375   | Socket Head Cap Screw 4-40 x 3/8      |
| 30    | 8907165     | Plate, Upper Band                     |
| 31    | 8907158     | Bushing, Aperture Plate Drive         |
| 32    | SHC6x.625   | Socket Head Cap Screw 6-32 x5/8       |
| 33    | 8907152     | Mounting Base                         |
| 34    |             |                                       |
| 2 [   |             |                                       |

35

| <b>L</b> #    | D#           | D                                 |
|---------------|--------------|-----------------------------------|
| <u>ltem #</u> | <u>Part#</u> | <u>Description</u>                |
| 36            | 8907188      | Band, Gate                        |
| 37            | DP.062x.25   | Pin, .0625" x .250"               |
| 38            | SP2x.125     | Screw, 2-56 x .125"               |
| 39            | 8907174      | Gate Catch Plunger Assembly       |
| 40            | SG.375 x 1.5 | Spring, Gate Seperating           |
| 41            | 8907138      | Cap                               |
| 42            | SHC8x.5      | Socket Head Cap Screw 8-32 x1/2"  |
| 43            | 8907154      | Shaft, Gate Support               |
| 44            | 8907175      | Bracket, Gate Shoe                |
| 45            | 8907153      | Slide, Gate Shoe                  |
| 46            | 8907161      | Shaft, Gate Righting              |
| 47            | 8907183      | Screw, Brass Tipped Set           |
| 48            | 8907196      | Bar, Gate Band Tension            |
| 49            | SS4x.25      | Screw, Set,Bar, Gate Band Tension |