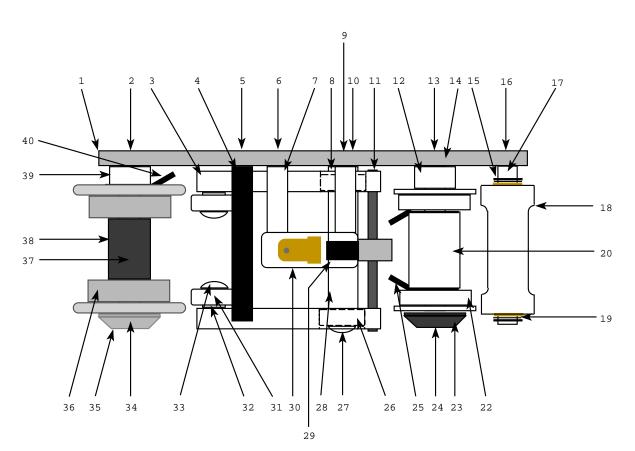

UDH-160/132 Triple Cue Detector/Failsafe Parts List (Solid Aluminum type Ground Roller)

| Ref.# | Part #      | Description                         | Ref.# | Part #      | Description                        |
|-------|-------------|-------------------------------------|-------|-------------|------------------------------------|
| 1     | UDH-1 -101  | Main Chassis                        | 21    |             |                                    |
| 2     | SP8F-1/2    | 8-32x1/2" Phillips Flat Head Screw  | 22    | SFR6ZZ      | Bearing, Cue Roller                |
| 3     | UDH-1-102   | Failsafe Arm                        | 23    | PCD-754     | Cap, Cue Roller End                |
| 4     | UDH-1-109   | Failsafe Arm Upper Stop             | 24    | SHCS8-3/8   | 8-32x3/8" Socket Head Cap Screw    |
| 5     | SP8 F-1/2   | 8-32x1/2" Phillips Flat Head Screw  | 25    | PV18-38R    | Lug                                |
| 6     | SP4F-1/2    | 4-40x 1/2" Phillips Flat Head Screw | 26    | R4ZZ        | Bearing                            |
| 7     | UDH-1-108   | Standoff Failsafe Switch (2)        | 27    | SP8P-3/8    | 8-32x3/8" Phillips Pan Head Screw  |
| 8     | UDH-1-106-1 | Spacer, Failsafe Arm Inner          | 28    | UDH-1-106-2 | Spacer, Failsafe Arm Center (2)    |
| 9     | SP8F-1/2    | 8-32x1/2" Phillips Flat Head Screw  | 29    | UDH-1-111   | Failsafe Arm Lower Stop            |
| 10    | UDH-1-105   | Shaft, Failsafe Arm Mounting        | 30    | V3L-2102-D8 | Switch, Failsafe                   |
| 11    | DP.0625x375 | Dowel Pin 1/16x3/8                  | 31    | R4ZZ        | Bearing                            |
| 12    | UDH-1-104   | Insulating Spacer                   | 32    | UDH-4-97    | Spacer, Failsafe Arm Bearing       |
| 13    | SP8F-1/2    | 8-32x1/2" Phillips Flat Head Screw  | 33    | SP10P-1/2   | 10-32x1/2" Phillips Pan Head Screw |
| 14    | UDH-1-1205  | Shaft, Cue Bearing                  | 34    | SHCS8-3/8   | 8-32x3/8" Socket Head Cap Screw    |
| 15    | SR-25       | Ring, 1/4" Retaining                | 35    | UDH-1-124   | Cap,Cross Cue Roller End           |
| 16    | SP8F-1/2    | 8-32x1/2" Phillips Flat Head Screw  | 36    | UDH-1-123   | Roller, Cross cue (2)              |
| 17    | UDH-1-36    | Shaft, Ground Roller                | 37    | UDH-1-103   | Shaft, Cross Cue Roller            |
| 18    | UDH-1-132   | Bearing, Ground Roller              | 38    | UDH-1-122   | Spacer, Cross Cue Roller           |
| 19    | DB8D5       | Shim, Ground Roller                 | 39    | UDH-1-121   | Spacer, Cross Cue Insulating       |
| 20    | PCD-751     | Spacer, Cue Roller                  | 40    | PV18-38R    | Lug                                |