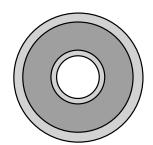

# FILM-TECH

THE INFORMATION CONTAINED IN THIS ADOBE ACROBAT PDF FILE IS PROVIDED AT YOUR OWN RISK AND GOOD JUDGMENT.

THESE MANUALS ARE DESIGNED TO FACILITATE THE EXCHANGE OF INFORMATION RELATED TO CINEMA PROJECTION AND FILM HANDLING, WITH NO WARRANTIES NOR OBLIGATIONS FROM THE AUTHORS, FOR QUALIFIED FIELD SERVICE ENGINEERS.

IF YOU ARE NOT A QUALIFIED TECHNICIAN, PLEASE MAKE NO ADJUSTMENTS TO ANYTHING YOU MAY READ ABOUT IN THESE ADOBE MANUAL DOWNLOADS.

WWW.FILM-TECH.COM

### **Cue Bearing Identification Chart**

#### SR188PP Bearing



#### Dimensions:

O.D. 0.500" I.D. 0.245"

Thick 0.182"

#### BR4ZZ Bearing



#### Dimensions:

O.D. 0.620" I.D. 0.245"

Thick 0.190"

#### BR4AZZ Bearing



#### Dimensions:

O.D. 0.750" I.D. 0.245"

Thick 0.275"

#### BR6ZZ3/4 Bearing



#### Dimensions:

O.D. 0.750"

0.370" I.D.

0.275" Thick

#### BRSFR6Z Bearing



## **Bearing Pictues are 2X Scale** Sizing Diagram is 1:1 Scale

## Sizing Diagram

0.245"

0.370"

0.500"

0.620"

0.750"

0.965"