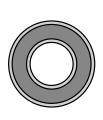

# FILM-TECH

THE INFORMATION CONTAINED IN THIS ADOBE ACROBAT PDF FILE IS PROVIDED AT YOUR OWN RISK AND GOOD JUDGMENT.

THESE MANUALS ARE DESIGNED TO FACILITATE THE EXCHANGE OF INFORMATION RELATED TO CINEMA PROJECTION AND FILM HANDLING, WITH NO WARRANTIES NOR OBLIGATIONS FROM THE AUTHORS, FOR QUALIFIED FIELD SERVICE ENGINEERS.

IF YOU ARE NOT A QUALIFIED TECHNICIAN, PLEASE MAKE NO ADJUSTMENTS TO ANYTHING YOU MAY READ ABOUT IN THESE ADOBE MANUAL DOWNLOADS.

WWW.FILM-TECH.COM

### **Cue Bearing Identification Chart**

#### SR188PP Bearing



#### Dimensions:

O.D. 0.500" I.D. 0.245"

Thick 0.182"

#### BR4ZZ Bearing



#### Dimensions:

O.D. 0.620" I.D. 0.245"

Thick 0.190"

#### BR4AZZ Bearing



#### Dimensions:

O.D. 0.750" I.D. 0.245"

Thick 0.275"

#### BR6ZZ3/4 Bearing



#### Dimensions:

O.D. 0.750"

0.370" I.D.

0.275" Thick

#### BRSFR6Z Bearing



## **Bearing Pictues are 2X Scale** Sizing Diagram is 1:1 Scale

## Sizing Diagram

0.245"

0.370"

0.500"

0.620"

0.750"

0.965"