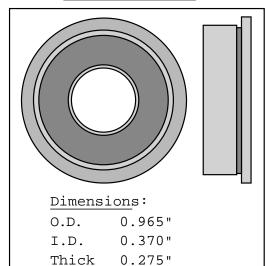

ILE IS PROVIDED AT YOUR OWN RISK AND GOOD JUDGMENT.

THESE MANUALS ARE DESIGNED TO FACILITATE THE EXCHANGE OF INFORMATION RELATED TO CINEMA PROJECTION AND FILM HANDLING, WITH NO WARRANTIES NOR OBLIGATIONS FROM THE AUTHORS, FOR QUALIFIED FIELD SERVICE ENGINEERS.

IF YOU ARE NOT A QUALIFIED TECHNICIAN, PLEASE MAKE NO ADJUSTMENTS TO ANYTHING YOU MAY READ ABOUT IN THESE ADOBE MANUAL DOWNLOADS.

WWW.FILM-TECH.COM

### **Cue Bearing Identification Chart**

#### SR188PP Bearing



#### Dimensions:

O.D. 0.500" I.D. 0.245"

Thick 0.182"

#### BR4ZZ Bearing



#### Dimensions:

O.D. 0.620" I.D. 0.245"

Thick 0.190"

#### BR4AZZ Bearing



#### Dimensions:

O.D. 0.750" I.D. 0.245"

Thick 0.275"

#### BR6ZZ3/4 Bearing



#### Dimensions:

O.D. 0.750"

0.370" I.D.

0.275" Thick

#### BRSFR6Z Bearing



## **Bearing Pictues are 2X Scale** Sizing Diagram is 1:1 Scale

## Sizing Diagram

0.245"

0.370"

0.500"

0.620"

0.750"

0.965"