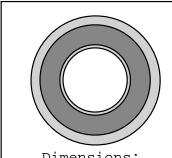

# FILM-TECH

THE INFORMATION CONTAINED IN THIS ADOBE ACROBAT PDF FILE IS PROVIDED AT YOUR OWN RISK AND GOOD JUDGMENT.

THESE MANUALS ARE DESIGNED TO FACILITATE THE EXCHANGE OF INFORMATION RELATED TO CINEMA PROJECTION AND FILM HANDLING, WITH NO WARRANTIES NOR OBLIGATIONS FROM THE AUTHORS, FOR QUALIFIED FIELD SERVICE ENGINEERS.

IF YOU ARE NOT A QUALIFIED TECHNICIAN, PLEASE MAKE NO ADJUSTMENTS TO ANYTHING YOU MAY READ ABOUT IN THESE ADOBE MANUAL DOWNLOADS.

WWW.FILM-TECH.COM

### **Cue Bearing Identification Chart**

#### SR188PP Bearing



#### Dimensions:

O.D. 0.500" I.D. 0.245"

Thick 0.182"

#### BR4ZZ Bearing



#### Dimensions:

O.D. 0.620" I.D. 0.245"

Thick 0.190"

#### BR4AZZ Bearing



#### Dimensions:

O.D. 0.750" I.D. 0.245"

Thick 0.275"

#### BR6ZZ3/4 Bearing



#### Dimensions:

O.D. 0.750"

0.370" I.D.

0.275" Thick

#### BRSFR6Z Bearing



## **Bearing Pictues are 2X Scale** Sizing Diagram is 1:1 Scale

## Sizing Diagram

0.245"

0.370"

0.500"

0.620"

0.750"

0.965"