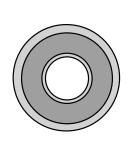

# FILM-TECH

THE INFORMATION CONTAINED IN THIS ADOBE ACROBAT PDF FILE IS PROVIDED AT YOUR OWN RISK AND GOOD JUDGMENT.

THESE MANUALS ARE DESIGNED TO FACILITATE THE EXCHANGE OF INFORMATION RELATED TO CINEMA PROJECTION AND FILM HANDLING, WITH NO WARRANTIES NOR OBLIGATIONS FROM THE AUTHORS, FOR QUALIFIED FIELD SERVICE ENGINEERS.

IF YOU ARE NOT A QUALIFIED TECHNICIAN, PLEASE MAKE NO ADJUSTMENTS TO ANYTHING YOU MAY READ ABOUT IN THESE ADOBE MANUAL DOWNLOADS.

WWW.FILM-TECH.COM

### **Cue Bearing Identification Chart**

#### SR188PP Bearing



#### Dimensions:

O.D. 0.500" I.D. 0.245"

Thick 0.182"

#### BR4ZZ Bearing



#### Dimensions:

O.D. 0.620" I.D. 0.245"

Thick 0.190"

#### BR4AZZ Bearing



#### Dimensions:

O.D. 0.750" I.D. 0.245"

Thick 0.275"

#### BR6ZZ3/4 Bearing



#### Dimensions:

O.D. 0.750"

0.370" I.D.

0.275" Thick

#### BRSFR6Z Bearing



## **Bearing Pictues are 2X Scale** Sizing Diagram is 1:1 Scale

## Sizing Diagram

0.245"

0.370"

0.500"

0.620"

0.750"

0.965"