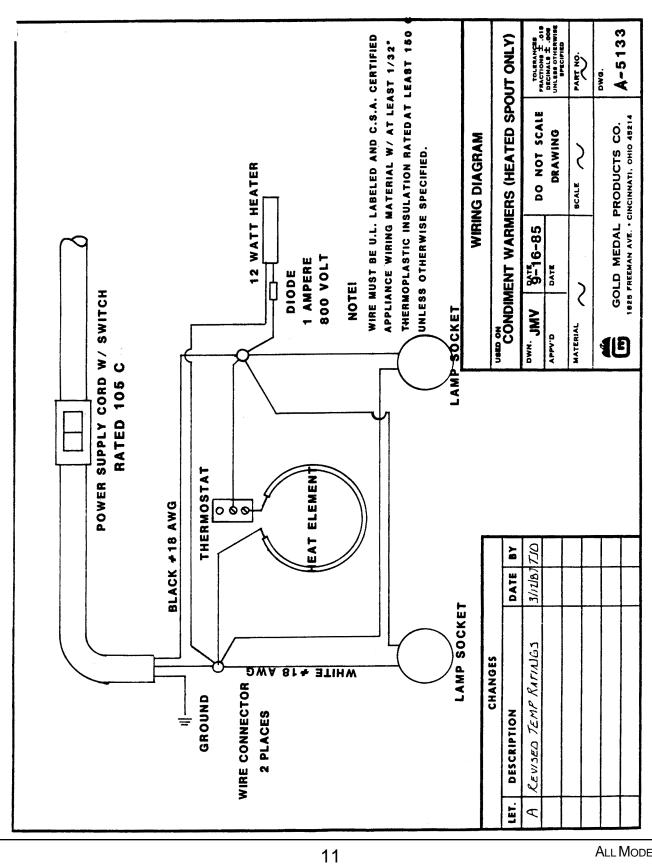

#### HEAT ELEMENT and THERMOSTAT REPLACEMENT

- 1. Remove the two screws (Item 29 in Parts List) that mount the water tank assembly.
- 2. Remove the knob from the thermostat (Item 17 in Parts List).
- 3. Remove the sign retainer and sign.
- 4. Disconnect wires from thermostat and/or heat element.
- 5. Remove the bottom plate.
- 6. Tilt the water tank assembly so the stem of the thermostat will clear the cabinet assembly and turn 180° to gain access to the springs which mount the heat element and the thermostat.