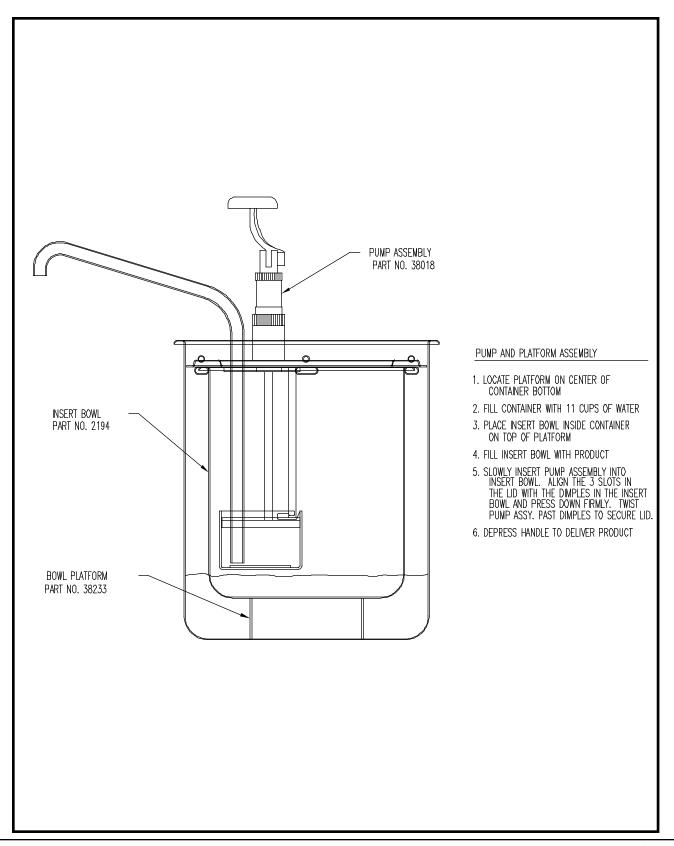

#### **OPERATING INSTRUCTIONS**

These dispensers are designed to use a standard No. 10 Tin that your product came in as the insert bowl (an optional stainless steel insert bowl is available from your nearest Gold Medal dealer. Order No. 2194, see Price List).

Do NOT operate this unit without water!

- 1. Place bowl spring in water tank.
- 2. Fill water tank to the top of the bowl spring with hot water.
- Place No. 10 Tin or insert bowl into the unit. (Bowl spring should be centered under the container). NOTE: On pump model, contents must be preheated before inserting. The pump will not function if contents are too thick.
- 4. Place lock ring or pump over container, press down and turn until it locks into unit.
- 5. Turn switch in Lead-in Cord "ON".
- 6. Turn heat control to the extreme hot position for quick buildup of heat; after contents are heated, turn the heat control back to desired position.