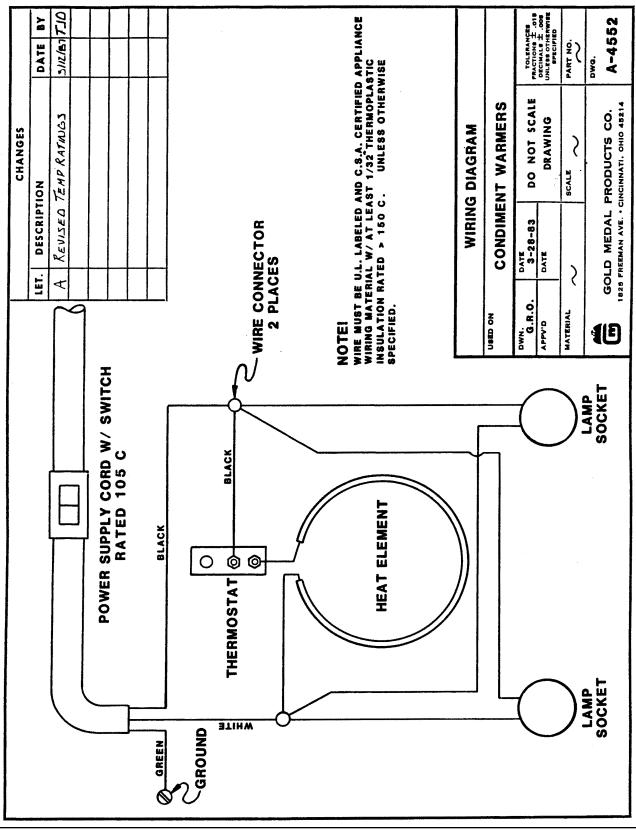

#### HEAT ELEMENT and THERMOSTAT REPLACEMENT

- 1. Remove the two screws (Item 29 in Parts List) that mount the water tank assembly.
- 2. Remove the knob from the thermostat (Item 17 in Parts List).
- 3. Remove the sign retainer and sign.
- 4. Disconnect wires from thermostat and/or heat element.
- 5. Remove the bottom plate.
- 6. Tilt the water tank assembly so the stem of the thermostat will clear the cabinet assembly and turn 180° to gain access to the springs which mount the heat element and the thermostat.