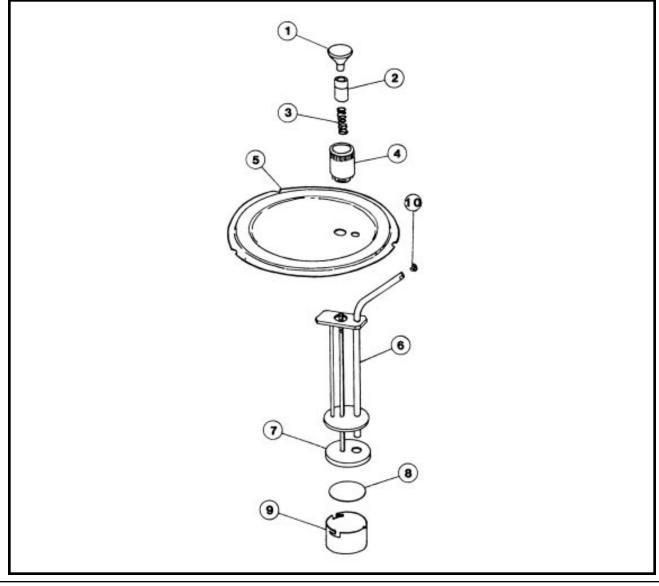

#### **ORDERING SPARE PARTS**

- 1. Identify the desired part by checking it against the photos, illustrations, and/or the parts list.
- 2. When ordering, please include part number, part name, and quantity desired.
- 3. Please include your model name and machine serial number (located on the machine nameplate) with your order.
- 4. Address all parts orders to: