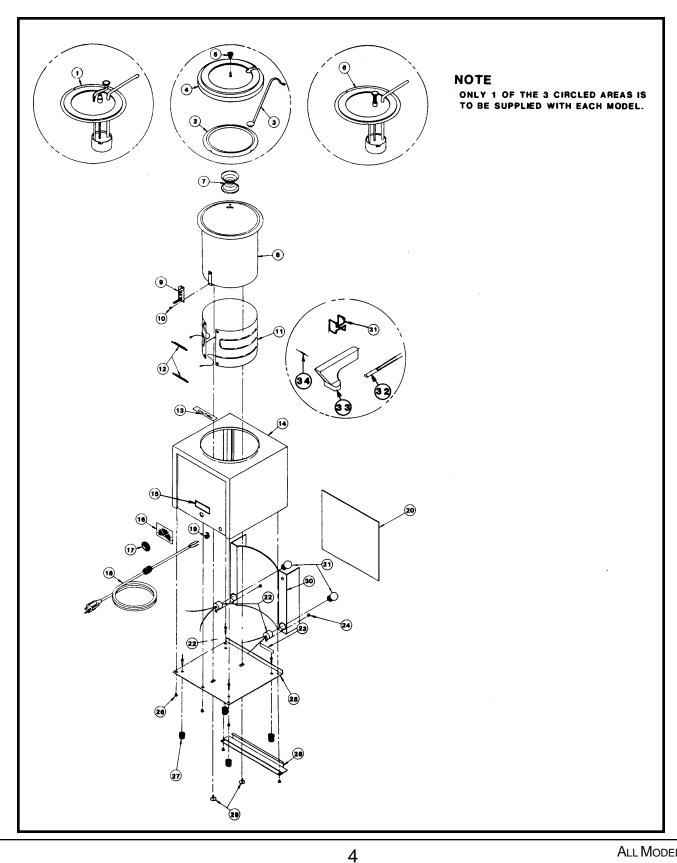

# **CONDIMENT WARMER – EXPLODED VIEW**

#### **OPERATING INSTRUCTIONS**

These dispensers are designed to use a standard No. 10 Tin that your product came in as the insert bowl (an optional stainless steel insert bowl is available from your nearest Gold Medal dealer. Order No. 2194, see Price List).

Do NOT operate this unit without water!

- 1. Place bowl spring in water tank.
- 2. Fill water tank to the top of the bowl spring with hot water.
- Place No. 10 Tin or insert bowl into the unit. (Bowl spring should be centered under the container). NOTE: On pump model, contents must be preheated before inserting. The pump will not function if contents are too thick.
- 4. Place lock ring or pump over container, press down and turn until it locks into unit.
- 5. Turn switch in Lead-in Cord "ON".
- 6. Turn heat control to the extreme hot position for quick buildup of heat; after contents are heated, turn the heat control back to desired position.

#### HEAT ELEMENT and THERMOSTAT REPLACEMENT

- 1. Remove the two screws (Item 29 in Parts List) that mount the water tank assembly.
- 2. Remove the knob from the thermostat (Item 17 in Parts List).
- 3. Remove the sign retainer and sign.
- 4. Disconnect wires from thermostat and/or heat element.
- 5. Remove the bottom plate.
- 6. Tilt the water tank assembly so the stem of the thermostat will clear the cabinet assembly and turn 180° to gain access to the springs which mount the heat element and the thermostat.

#### **ORDERING SPARE PARTS**

- 1. Identify the desired part by checking it against the photos, illustrations, and/or the parts list.
- 2. When ordering, please include part number, part name, and quantity desired.
- 3. Please include your model name and machine serial number (located on the machine nameplate) with your order.
- 4. Address all parts orders to: