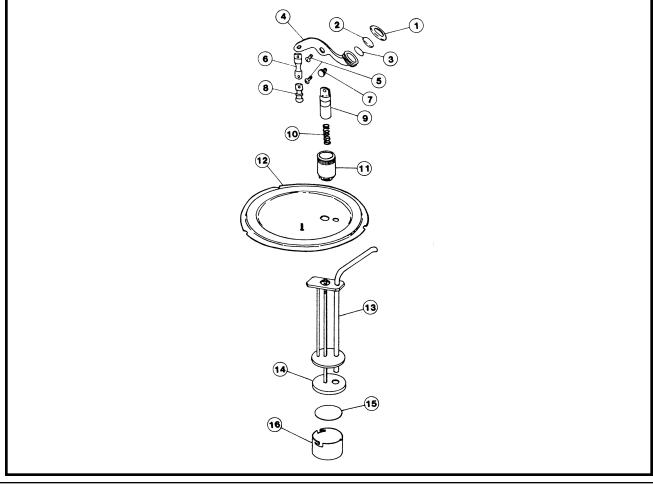

#### **ORDERING SPARE PARTS**

- 1. Identify the desired part by checking it against the photos, illustrations, and/or the parts list.
- 2. When ordering, please include part number, part name, and quantity desired.
- 3. Please include your model name and machine serial number (located on the machine nameplate) with your order.
- 4. Address all parts orders to: