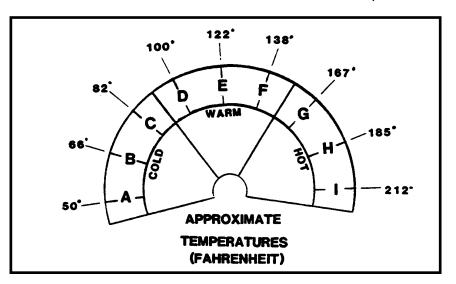

Do NOT operate this unit without water!

- 1. Place bowl spring in water tank.
- 2. Fill water tank to the top of the bowl spring with hot water.
- Place No. 10 Tin or insert bowl into the unit. (Bowl spring should be centered under the container). NOTE: On pump model, contents must be preheated before inserting. The pump will not function if contents are too thick.
- 4. Place lock ring or pump over container, press down and turn until it locks into unit.
- 5. Turn switch in Lead-in Cord "ON".
- 6. Turn heat control to the extreme hot position for quick buildup of heat; after contents are heated, turn the heat control back to desired position.