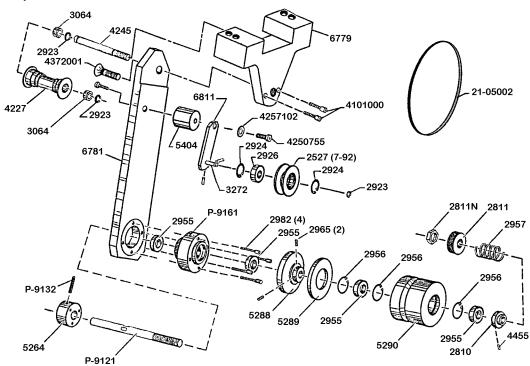

## 8171 Lower Reel Arm, Ballantyne (22-60584)

| 2527  | Pulley (7-92)         | 5264     | Collar                           |
|-------|-----------------------|----------|----------------------------------|
| 2810  | Spring Bushing        | 5288     | Inner Friction Clutch            |
| 2811N | Locking Nut           | 5289     | Friction Pad                     |
| 2811  | Knurled Collar        | 5290     | Outer Clutch Pulley              |
| 2826  | Clutch Disc           | 5293     | Shaft                            |
| 2839  | Key                   | 5404     | Spacer                           |
| 2923  | Snap Ring             | 5463     | Clutch Disc                      |
| 2924  | Snap Ring             | 6779     | Mounting Bracket                 |
| 2926  | Ball Bearing          | 6781     | Reel Arm                         |
| 2955  | Ball Bearing          | 6791     | Mounting Bracket                 |
| 2956  | Snap Ring             | 6811     | Pulley Arm                       |
| 2957  | Compression Spring    | P-9121   | Shaft                            |
| 2982  | Socket Head Cap Screw | P-9132   | Roll Pin                         |
| 2983  | Socket Head Cap Screw | P-9161   | Shaft Bushing                    |
| 3064  | Spacer                | 21-05002 | V-Belt                           |
| 3272  | Pulley Shaft          | 22-60463 | Lubricant Fluid, Friction Pad    |
| 4227  | Film Roller           | 4250755  | Screw, 1/4-20 x 3/4" Socket Head |
| 4245  | Shaft                 | 4257102  | Flatwasher, 1/4"                 |
| 4455  | Pin                   | 4372001  | Flat Head Screw, 3/8-16 x 2"     |