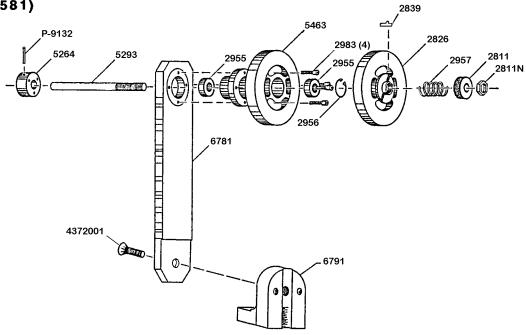

## 8151 Upper Reel Arm, Ballantyne (22-60581)

| 2527  | Pulley (7-92)         | 5264     | Collar                           |
|-------|-----------------------|----------|----------------------------------|
| 2810  | Spring Bushing        | 5288     | Inner Friction Clutch            |
| 2811N | Locking Nut           | 5289     | Friction Pad                     |
| 2811  | Knurled Collar        | 5290     | Outer Clutch Pulley              |
| 2826  | Clutch Disc           | 5293     | Shaft                            |
| 2839  | Key                   | 5404     | Spacer                           |
| 2923  | Snap Ring             | 5463     | Clutch Disc                      |
| 2924  | Snap Ring             | 6779     | Mounting Bracket                 |
| 2926  | Ball Bearing          | 6781     | Reel Arm                         |
| 2955  | Ball Bearing          | 6791     | Mounting Bracket                 |
| 2956  | Snap Ring             | 6811     | Pulley Arm                       |
| 2957  | Compression Spring    | P-9121   | Shaft                            |
| 2982  | Socket Head Cap Screw | P-9132   | Roll Pin                         |
| 2983  | Socket Head Cap Screw | P-9161   | Shaft Bushing                    |
| 3064  | Spacer                | 21-05002 | V-Belt                           |
| 3272  | Pulley Shaft          | 22-60463 | Lubricant Fluid, Friction Pad    |
| 4227  | Film Roller           | 4250755  | Screw, 1/4-20 x 3/4" Socket Head |
| 4245  | Shaft                 | 4257102  | Flatwasher, 1/4"                 |
| 4455  | Pin                   | 4372001  | Flat Head Screw, 3/8-16 x 2"     |