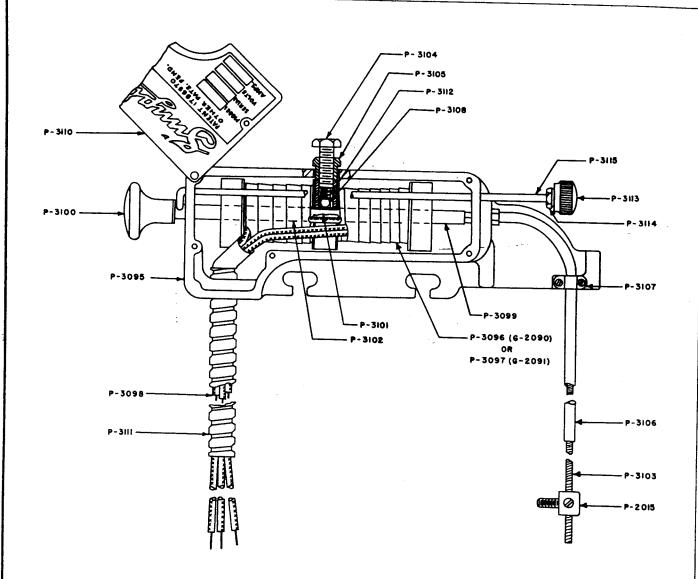

ns—F:1.8)

G-2161 Lens Stop Ring (includes P-1528) Lens Adapter Expansion P-1462 Screw (G-2157, G-2423) P-1528 Lens Stop Ring Clamping Screw Reducing Adapter (G-2158)
Reducing Adapter (G-2159)
Reducing Adapter (G-2160)
Reducing Adapter Clamping Screw P-1349 P-1538 Light Shield Fastening Screw (3) P-1350 P-1351 P-1828 Lens Adapter Clamping Screw P-1367 (G-2156, G-2158, G-2159, G-2160) (2) (G-2158, G-2159, G-2160) (2) P-2867 Lens Adapter (G-2156, G-2158, P-1423 Lens Adapter Clamping G-2159, G-2160) Screw (G-2157, G-2423) P-2868 Lens Adapter (G-2157, G-2423) P-1430 Lens Adapter Expansion Screw (G-2156, G-2158, G-2159, G-2160) P-2869 Light Shield (G-2156 thru G-2160)

P-3581

#### Allen Wrench No.

P-1395 P-2711

#### Required for

Light Shield (G-2423)

P-1423, P-1462 P-1430, P-1528, P-1828



#### G-2090 PICTURE CHANGEOVER (115 Volts AC) G-2091 PICTURE CHANGEOVER (115 Volts DC)

```
Dowser Pivot Clamp and Set Screws
P-2015
P-3095
         Housing
         Coil—115 Volts AC
P-3096
P-3097
         Coil—115 Volts DC
         Three-Wire Cable (6 feet standard)
P-3098
         Armature, Flexible Shaft and Non-Operating Side Knob Complete
P-3099
P-3100
         Non-Operating Side Knob
P-3101
         Steel Armature
         Brass Armature Section
P-3102
P-3103
         Flexible Shaft and Connector
P-3104
         Speed Adjusting Screw
         Speed Adjusting Screw Locknut
Flexible Shaft Tube
P-3105
P-3106
         Flexible Shaft Tube Clamp
P-3107
P-3108
         Speed Adjusting Screw Ball
P-3110
         Cover and Nameplate
P-3111
         Flexible Conduit
         Speed Adjusting