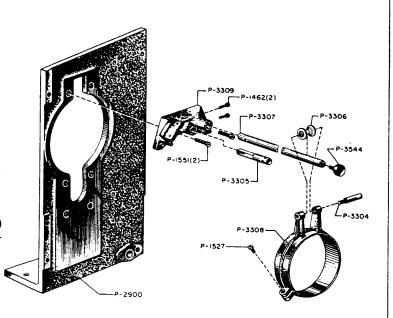

#### SECTION I

| Film Compartment Door Assembly Curved Film Trap Assembly, G-2613 Aperture Plates Curved Film Trap Gate Assembly, G-4318 Water Cooled Heat Shield Assembly, G-4310 Film Trap and Gate Mounting and Operating Assembly, G-1905 Fire Shutter and Associated Parts Framing and Idler Gear Assemblies Gear Compartment Cover Assembly Heat Shield, Dowser and Associated Parts Horizontal Main Drive Assembly Intermittent Assembly (Regular) G-4312 Intermittent Assembly (Hi-Speed) G-4126 Lower Feed Sprocket Assembly, G-1809 Support for 4" Anamorphic Lenses Main Frame, Lens Holder and Screen Scope Main Frame, Framing Cam and Oil Gauge Oil Pump Assembly, G-1822 Shutter and Framing Assembly, G-1815 Spot Sight Box and Lower Rear Cover Vertical Shaft and Governor Assembly, G-1801                                                                                                                    | Page 1-0 1-2 1-2 1-4 1-5 1-6 1-8 1-10 1-11 1-12 1-14 1-15 1-16 1-17 1-18 1-18 1-20 1-22 1-24 1-26 1-28 |
|-----------------------------------------------------------------------------------------------------------------------------------------------------------------------------------------------------------------------------------------------------------------------------------------------------------------------------------------------------------------------------------------------------------------------------------------------------------------------------------------------------------------------------------------------------------------------------------------------------------------------------------------------------------------------------------------------------------------------------------------------------------------------------------------------------------------------------------------------------------------------------------------------------------------|--------------------------------------------------------------------------------------------------------|
| SECTION II                                                                                                                                                                                                                                                                                                                                                                                                                                                                                                                                                                                                                                                                                                                                                                                                                                                                                                      |                                                                                                        |
| Drive Kit for Simplex Sound Mechanisms, G-2086 Drive Kit for Century and Westrex R-2, R-6, and Westrex Master Soundhead, G-2195 Drive Kit for Motiograph SH-7500 and W.E. TA-7500 Soundhead, G-2069 Drive Kit for RCA MI-1040 to MI-1077 and MI-9030 to MI-9070 Soundhead, G-2068 Drive Kit for W.E. TA-7400 Reproducer Set, G-2129 Drive Kit for RCA PS-24 and MI-1023 to MI-1032 Soundhead, G-2130 Drive Kit for W.E. 206-208 Reproducer Set, G-2149 Drive Kit for W.E. Universal Base, G-2180 Lens Adapter Kit for 2 25/32" Diameter Lens, G-2156 Lens Adapter Kit for 4" Diameter Lens, F:2.0, G-2157 Lens Adapter Kit for 2 1/32" Diameter Lens, G-2158 Lens Adapter Kit for 2 1/32" Diameter Lens, G-2158 Lens Adapter Kit for 2 1/8" Diameter Lens, G-2159 Lens Adapter Kit for 2 1/8" Diameter Lens, G-2160 Projector Changeover for 115 Volts AC, G-2090 Projector Changeover for 115 Volts DC, G-2091 | 2-0<br>2-0<br>2-1<br>2-2<br>2-2<br>2-2<br>2-3<br>2-4<br>2-5<br>2-5<br>2-5<br>2-5<br>2-5<br>2-6<br>2-6  |
| SECTION III                                                                                                                                                                                                                                                                                                                                                                                                                                                                                                                                                                                                                                                                                                                                                                                                                                                                                                     |                                                                                                        |
| X-L Upper Magazine and Roller Holder Assembly X-L Lower Magazine and Roller Holder Assembly                                                                                                                                                                                                                                                                                                                                                                                                                                                                                                                                                                                                                                                                                                                                                                                                                     | 3-0<br>3-2                                                                                             |
| SECTION IV                                                                                                                                                                                                                                                                                                                                                                                                                                                                                                                                                                                                                                                                                                                                                                                                                                                                                                      |                                                                                                        |
| Numerical List of Parts                                                                                                                                                                                                                                                                                                                                                                                                                                                                                                                                                                                                                                                                                                                                                                                                                                                                                         | 4-0                                                                                                    |
|                                                                                                                                                                                                                                                                                                                                                                                                                                                                                                                                                                                                                                                                                                                                                                                                                                                                                                                 | 4 0                                                                                                    |