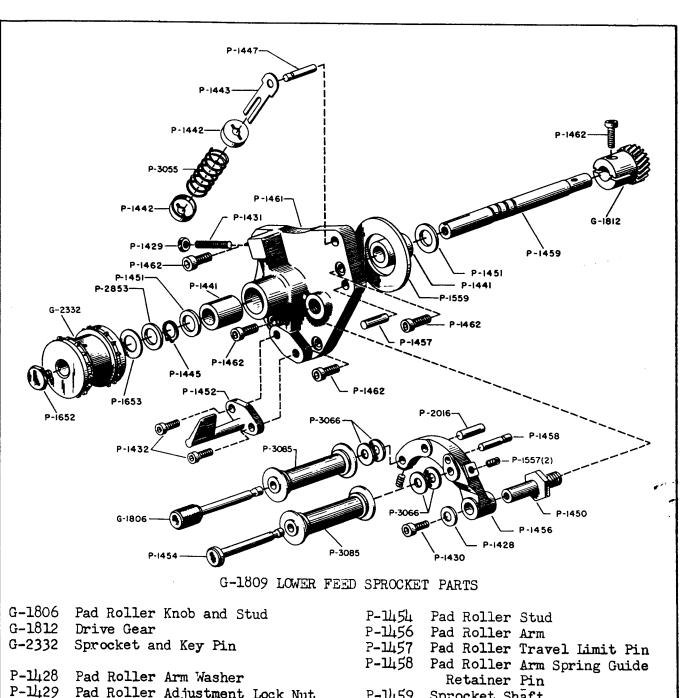

#### SECTION I

| Film Compartment Door Assembly Curved Film Trap Assembly, G-2613 Aperture Plates Curved Film Trap Gate Assembly, G-4318 Water Cooled Heat Shield Assembly, G-4310 Film Trap and Gate Mounting and Operating Assembly, G-1905 Fire Shutter and Associated Parts Framing and Idler Gear Assemblies Gear Compartment Cover Assembly Heat Shield, Dowser and Associated Parts Horizontal Main Drive Assembly Intermittent Assembly (Regular) G-4312 Intermittent Assembly (Hi-Speed) G-4126 Lower Feed Sprocket Assembly, G-1809 Support for 4" Anamorphic Lenses Main Frame, Lens Holder and Screen Scope Main Frame, Framing Cam and Oil Gauge Oil Pump Assembly, G-1822 Shutter and Framing Assembly, G-1815 Spot Sight Box and Lower Rear Cover Vertical Shaft and Governor Assembly, G-1801                                                                                                                    | Page 1-0 1-2 1-2 1-4 1-5 1-6 1-8 1-10 1-11 1-12 1-14 1-15 1-16 1-17 1-18 1-18 1-20 1-22 1-24 1-26 1-28 |
|-----------------------------------------------------------------------------------------------------------------------------------------------------------------------------------------------------------------------------------------------------------------------------------------------------------------------------------------------------------------------------------------------------------------------------------------------------------------------------------------------------------------------------------------------------------------------------------------------------------------------------------------------------------------------------------------------------------------------------------------------------------------------------------------------------------------------------------------------------------------------------------------------------------------|--------------------------------------------------------------------------------------------------------|
| SECTION II                                                                                                                                                                                                                                                                                                                                                                                                                                                                                                                                                                                                                                                                                                                                                                                                                                                                                                      |                                                                                                        |
| Drive Kit for Simplex Sound Mechanisms, G-2086 Drive Kit for Century and Westrex R-2, R-6, and Westrex Master Soundhead, G-2195 Drive Kit for Motiograph SH-7500 and W.E. TA-7500 Soundhead, G-2069 Drive Kit for RCA MI-1040 to MI-1077 and MI-9030 to MI-9070 Soundhead, G-2068 Drive Kit for W.E. TA-7400 Reproducer Set, G-2129 Drive Kit for RCA PS-24 and MI-1023 to MI-1032 Soundhead, G-2130 Drive Kit for W.E. 206-208 Reproducer Set, G-2149 Drive Kit for W.E. Universal Base, G-2180 Lens Adapter Kit for 2 25/32" Diameter Lens, G-2156 Lens Adapter Kit for 4" Diameter Lens, F:2.0, G-2157 Lens Adapter Kit for 2 1/32" Diameter Lens, G-2158 Lens Adapter Kit for 2 1/32" Diameter Lens, G-2158 Lens Adapter Kit for 2 1/8" Diameter Lens, G-2159 Lens Adapter Kit for 2 1/8" Diameter Lens, G-2160 Projector Changeover for 115 Volts AC, G-2090 Projector Changeover for 115 Volts DC, G-2091 | 2-0<br>2-0<br>2-1<br>2-2<br>2-2<br>2-2<br>2-3<br>2-4<br>2-5<br>2-5<br>2-5<br>2-5<br>2-5<br>2-6<br>2-6  |
| SECTION III                                                                                                                                                                                                                                                                                                                                                                                                                                                                                                                                                                                                                                                                                                                                                                                                                                                                                                     |                                                                                                        |
| X-L Upper Magazine and Roller Holder Assembly X-L Lower Magazine and Roller Holder Assembly                                                                                                                                                                                                                                                                                                                                                                                                                                                                                                                                                                                                                                                                                                                                                                                                                     | 3-0<br>3-2                                                                                             |
| SECTION IV                                                                                                                                                                                                                                                                                                                                                                                                                                                                                                                                                                                                                                                                                                                                                                                                                                                                                                      |                                                                                                        |
| Numerical List of Parts                                                                                                                                                                                                                                                                                                                                                                                                                                                                                                                                                                                                                                                                                                                                                                                                                                                                                         | 4-0                                                                                                    |
|                                                                                                                                                                                                                                                                                                                                                                                                                                                                                                                                                                                                                                                                                                                                                                                                                                                                                                                 | 4 0                                                                                                    |