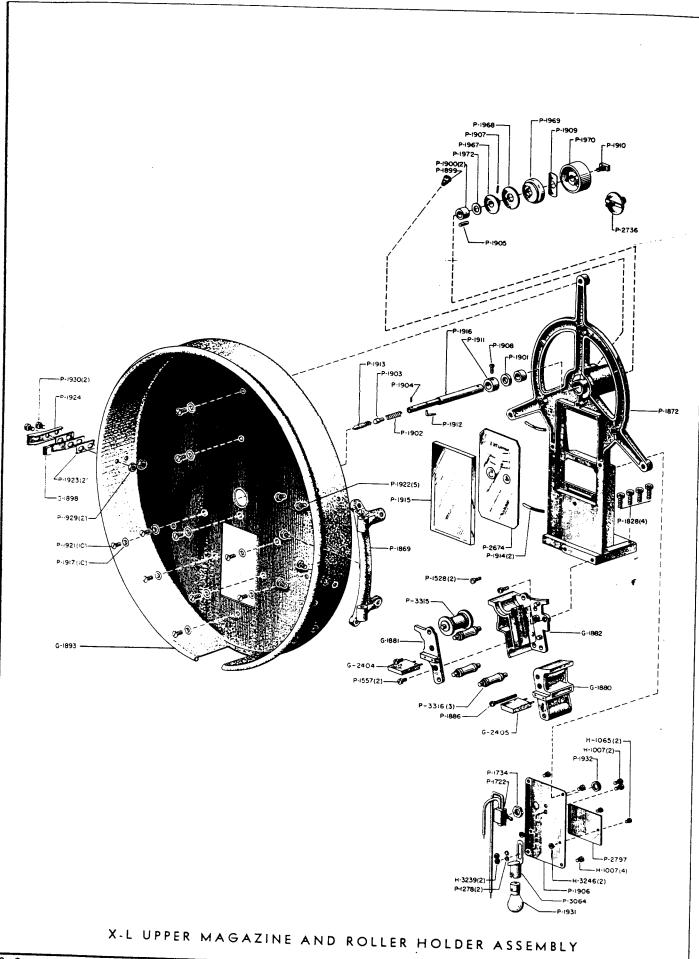

#### SECTION I

| Film Compartment Door Assembly Curved Film Trap Assembly, G-2613 Aperture Plates Curved Film Trap Gate Assembly, G-4318 Water Cooled Heat Shield Assembly, G-4310 Film Trap and Gate Mounting and Operating Assembly, G-1905 Fire Shutter and Associated Parts Framing and Idler Gear Assemblies Gear Compartment Cover Assembly Heat Shield, Dowser and Associated Parts Horizontal Main Drive Assembly Intermittent Assembly (Regular) G-4312 Intermittent Assembly (Hi-Speed) G-4126 Lower Feed Sprocket Assembly, G-1809 Support for 4" Anamorphic Lenses Main Frame, Lens Holder and Screen Scope Main Frame, Framing Cam and Oil Gauge Oil Pump Assembly, G-1822 Shutter and Framing Assembly, G-1815 Spot Sight Box and Lower Rear Cover Vertical Shaft and Governor Assembly, G-1801                                                                                                                    | Page 1-0 1-2 1-2 1-4 1-5 1-6 1-8 1-10 1-11 1-12 1-14 1-15 1-16 1-17 1-18 1-18 1-20 1-22 1-24 1-26 1-28 |
|-----------------------------------------------------------------------------------------------------------------------------------------------------------------------------------------------------------------------------------------------------------------------------------------------------------------------------------------------------------------------------------------------------------------------------------------------------------------------------------------------------------------------------------------------------------------------------------------------------------------------------------------------------------------------------------------------------------------------------------------------------------------------------------------------------------------------------------------------------------------------------------------------------------------|--------------------------------------------------------------------------------------------------------|
| SECTION II                                                                                                                                                                                                                                                                                                                                                                                                                                                                                                                                                                                                                                                                                                                                                                                                                                                                                                      |                                                                                                        |
| Drive Kit for Simplex Sound Mechanisms, G-2086 Drive Kit for Century and Westrex R-2, R-6, and Westrex Master Soundhead, G-2195 Drive Kit for Motiograph SH-7500 and W.E. TA-7500 Soundhead, G-2069 Drive Kit for RCA MI-1040 to MI-1077 and MI-9030 to MI-9070 Soundhead, G-2068 Drive Kit for W.E. TA-7400 Reproducer Set, G-2129 Drive Kit for RCA PS-24 and MI-1023 to MI-1032 Soundhead, G-2130 Drive Kit for W.E. 206-208 Reproducer Set, G-2149 Drive Kit for W.E. Universal Base, G-2180 Lens Adapter Kit for 2 25/32" Diameter Lens, G-2156 Lens Adapter Kit for 4" Diameter Lens, F:2.0, G-2157 Lens Adapter Kit for 2 1/32" Diameter Lens, G-2158 Lens Adapter Kit for 2 1/32" Diameter Lens, G-2158 Lens Adapter Kit for 2 1/8" Diameter Lens, G-2159 Lens Adapter Kit for 2 1/8" Diameter Lens, G-2160 Projector Changeover for 115 Volts AC, G-2090 Projector Changeover for 115 Volts DC, G-2091 | 2-0<br>2-0<br>2-1<br>2-2<br>2-2<br>2-2<br>2-3<br>2-4<br>2-5<br>2-5<br>2-5<br>2-5<br>2-5<br>2-6<br>2-6  |
| SECTION III                                                                                                                                                                                                                                                                                                                                                                                                                                                                                                                                                                                                                                                                                                                                                                                                                                                                                                     |                                                                                                        |
| X-L Upper Magazine and Roller Holder Assembly X-L Lower Magazine and Roller Holder Assembly                                                                                                                                                                                                                                                                                                                                                                                                                                                                                                                                                                                                                                                                                                                                                                                                                     | 3-0<br>3-2                                                                                             |
| SECTION IV                                                                                                                                                                                                                                                                                                                                                                                                                                                                                                                                                                                                                                                                                                                                                                                                                                                                                                      |                                                                                                        |
| Numerical List of Parts                                                                                                                                                                                                                                                                                                                                                                                                                                                                                                                                                                                                                                                                                                                                                                                                                                                                                         | 4-0                                                                                                    |
|                                                                                                                                                                                                                                                                                                                                                                                                                                                                                                                                                                                                                                                                                                                                                                                                                                                                                                                 | 4 0                                                                                                    |