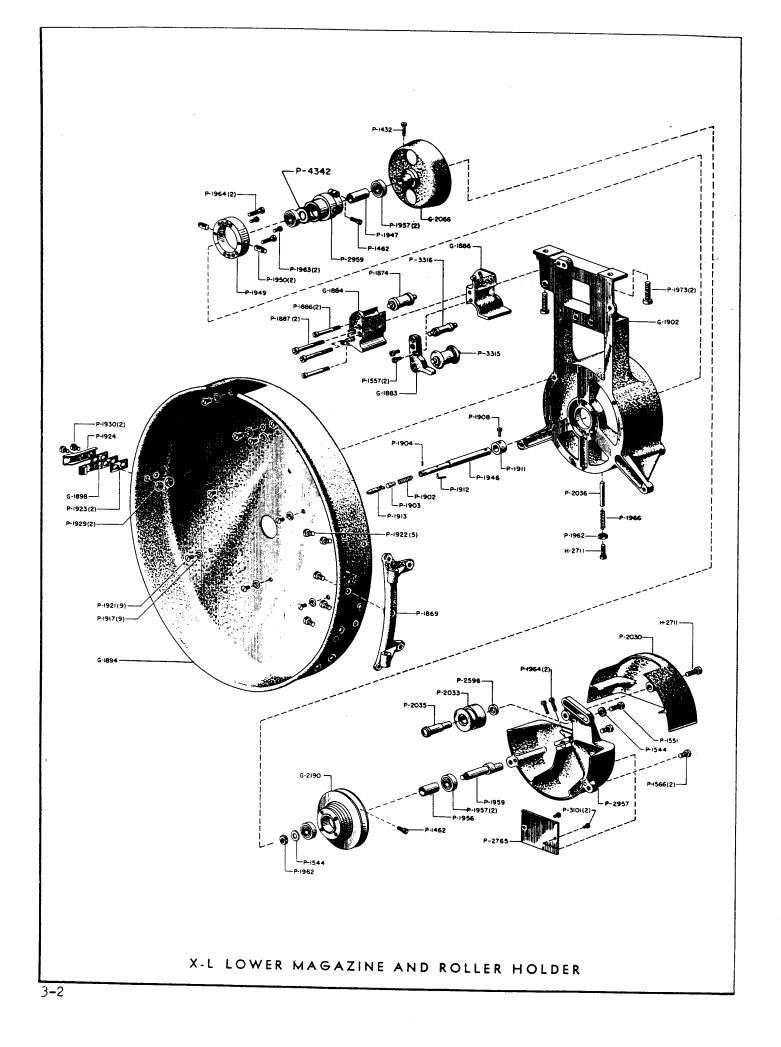

#### SECTION I

| Film Compartment Door Assembly Curved Film Trap Assembly, G-2613 Aperture Plates Curved Film Trap Gate Assembly, G-4318 Water Cooled Heat Shield Assembly, G-4310 Film Trap and Gate Mounting and Operating Assembly, G-1905 Fire Shutter and Associated Parts Framing and Idler Gear Assemblies Gear Compartment Cover Assembly Heat Shield, Dowser and Associated Parts Horizontal Main Drive Assembly Intermittent Assembly (Regular) G-4312 Intermittent Assembly (Hi-Speed) G-4126 Lower Feed Sprocket Assembly, G-1809 Support for 4" Anamorphic Lenses Main Frame, Lens Holder and Screen Scope Main Frame, Framing Cam and Oil Gauge Oil Pump Assembly, G-1822 Shutter and Framing Assembly, G-1815 Spot Sight Box and Lower Rear Cover Vertical Shaft and Governor Assembly, G-1801                                                                                                                    | Page 1-0 1-2 1-2 1-4 1-5 1-6 1-8 1-10 1-11 1-12 1-14 1-15 1-16 1-17 1-18 1-18 1-20 1-22 1-24 1-26 1-28 |
|-----------------------------------------------------------------------------------------------------------------------------------------------------------------------------------------------------------------------------------------------------------------------------------------------------------------------------------------------------------------------------------------------------------------------------------------------------------------------------------------------------------------------------------------------------------------------------------------------------------------------------------------------------------------------------------------------------------------------------------------------------------------------------------------------------------------------------------------------------------------------------------------------------------------|--------------------------------------------------------------------------------------------------------|
| SECTION II                                                                                                                                                                                                                                                                                                                                                                                                                                                                                                                                                                                                                                                                                                                                                                                                                                                                                                      |                                                                                                        |
| Drive Kit for Simplex Sound Mechanisms, G-2086 Drive Kit for Century and Westrex R-2, R-6, and Westrex Master Soundhead, G-2195 Drive Kit for Motiograph SH-7500 and W.E. TA-7500 Soundhead, G-2069 Drive Kit for RCA MI-1040 to MI-1077 and MI-9030 to MI-9070 Soundhead, G-2068 Drive Kit for W.E. TA-7400 Reproducer Set, G-2129 Drive Kit for RCA PS-24 and MI-1023 to MI-1032 Soundhead, G-2130 Drive Kit for W.E. 206-208 Reproducer Set, G-2149 Drive Kit for W.E. Universal Base, G-2180 Lens Adapter Kit for 2 25/32" Diameter Lens, G-2156 Lens Adapter Kit for 4" Diameter Lens, F:2.0, G-2157 Lens Adapter Kit for 2 1/32" Diameter Lens, G-2158 Lens Adapter Kit for 2 1/32" Diameter Lens, G-2158 Lens Adapter Kit for 2 1/8" Diameter Lens, G-2159 Lens Adapter Kit for 2 1/8" Diameter Lens, G-2160 Projector Changeover for 115 Volts AC, G-2090 Projector Changeover for 115 Volts DC, G-2091 | 2-0<br>2-0<br>2-1<br>2-2<br>2-2<br>2-2<br>2-3<br>2-4<br>2-5<br>2-5<br>2-5<br>2-5<br>2-5<br>2-6<br>2-6  |
| SECTION III                                                                                                                                                                                                                                                                                                                                                                                                                                                                                                                                                                                                                                                                                                                                                                                                                                                                                                     |                                                                                                        |
| X-L Upper Magazine and Roller Holder Assembly X-L Lower Magazine and Roller Holder Assembly                                                                                                                                                                                                                                                                                                                                                                                                                                                                                                                                                                                                                                                                                                                                                                                                                     | 3-0<br>3-2                                                                                             |
| SECTION IV                                                                                                                                                                                                                                                                                                                                                                                                                                                                                                                                                                                                                                                                                                                                                                                                                                                                                                      |                                                                                                        |
| Numerical List of Parts                                                                                                                                                                                                                                                                                                                                                                                                                                                                                                                                                                                                                                                                                                                                                                                                                                                                                         | 4-0                                                                                                    |
|                                                                                                                                                                                                                                                                                                                                                                                                                                                                                                                                                                                                                                                                                                                                                                                                                                                                                                                 | 4 0                                                                                                    |