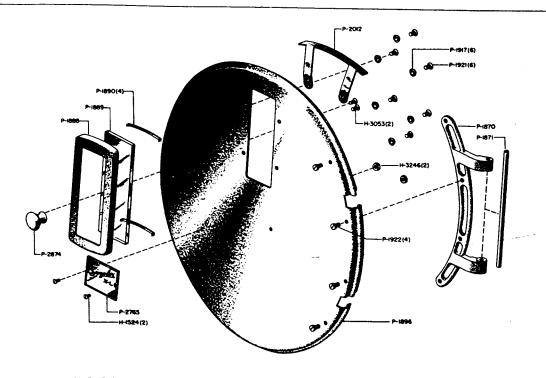

### FILM COMPARTMENT DOOR PARTS

| G-1854<br>G-1876    | Hinge and Pin (2) Threading Lamp Switch (SPDT) and Connecting Wires |
|---------------------|---------------------------------------------------------------------|
| H-1512              | G                                                                   |
| H-2709              | Hinge to Main Frame Fastening Screw (1)                             |
| H-3052              | Knob Fastening Screw (2)                                            |
| H-3253              | Framing Lamp Switch Contact Screw Lock Nut                          |
| P-1267              |                                                                     |
| P-1281              | Framing Lamp Switch Contact Screw                                   |
| P-1(13              | window Glass                                                        |
| P-1714              | Glass Retaining Clip (4)                                            |
| P <b>-</b> 1715     | Door Stay                                                           |
| P-1716              | Window Glass Rubber Mounting (4)                                    |
| P-1/10              | Terminal Block                                                      |
| P-1719              | Threading Lamp Cover                                                |
| P-1720              | Door Stay Fastening Screw                                           |
| P-1723              | Threading Lamp Socket (2)                                           |
| P-1724              | Threading Lamp, 6-8V (2)                                            |
| P-1729              | Threading Lamp Wires Fastening Screw                                |
| P-1/32              | Glass Retaining Clip-Socket Fastening Screw (10)                    |
| エーエインン              | Terminal Block-Fastening Screw                                      |
| P-1734              | Switch Fastening Nut                                                |
| P-1/36              | Door Bumper (2)                                                     |
| r-1/39              | Threading Lamp Cover Fastening Screw (3)                            |
| P-1012              | Door Catch Fastening Screw (2)                                      |
| L-T017              | Socket Connecting Wire                                              |
| P-2874              | Mnoo                                                                |
| r <del>-</del> 2009 | Film Compartment Door                                               |