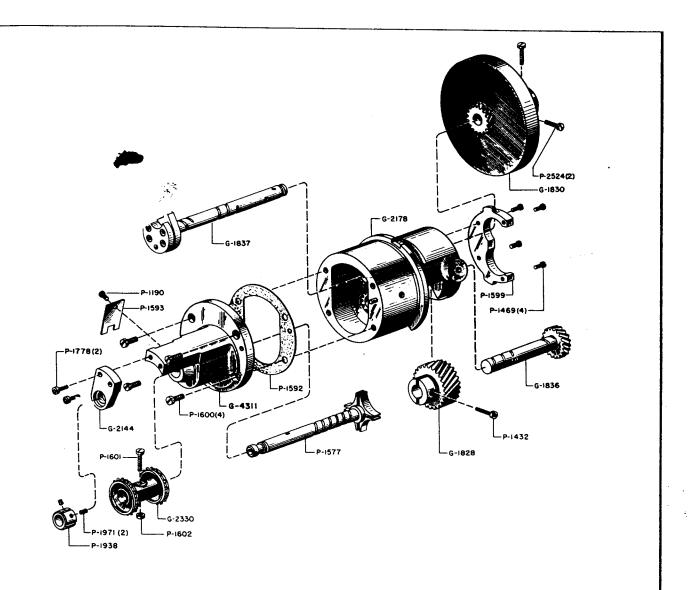

----|
| P-1409<br>P-1421 | Ball Bearing (2) Spring Loading Washer       | *P-1539         | Vertical Shaft Drive Gear Key Projector Main Drive Gear                    |
| P-1427           | Main Drive Gear Key Cover-Retainer Ring      | P-1540          | (Simplex Sound Mechanisms) Vertical Shaft Drive Gear                       |
|                  | Fastening Screw (10) Ball Bearing-Drive Gear | P-1545          | Ball Bearing Thrust Washer<br>Ball Bearing Cover Gasket<br>Retainer Gasket |
|                  | Retainer Nut (2)                             | P <b>-</b> 1547 | Ball Bearing Cover Ball Bearing Retainer                                   |

\*Projector Main Drive Gears used with other Soundheads are shown as part of the Drive Kit.

Allen Wrench No.

Required for

P-1395

P-1462



#### G-4312 INTERMITTENT ASSEMBLY (REGULAR)

| Screw (4)     |
|---------------|
| ng Screw      |
| ng Nut        |
| ate Fastening |
| Collar        |
| (2)           |
| ng Screw (2)  |
| ς<br>(        |

| Allen Wrench No. | Required for |
|------------------|--------------|
| P <b>-1</b> 395  | P-1432       |
| P-2710           | P-1778       |
| P-2726           | P-1971       |



G-4126 INTERMITTENT ASSEMBLY (HI-SPEED)

| G-1828<br>G-2114<br>G-4125<br>G-4127<br>G-4128<br>G-4129<br>G-4130<br>G-4131<br>G-4148<br>P-1190<br>P-1432<br>P-1469<br>P-1511 | Front Bearing Plate Intermittent Cam Eccentric Bearing (Includes P-3928) Intermittent Case and Bearings Main Drive Shaft and Gear Intermittent Flywheel and Gear Intermittent Cover Intermittent Cam, Pin and Plate Intermittent Sprocket (