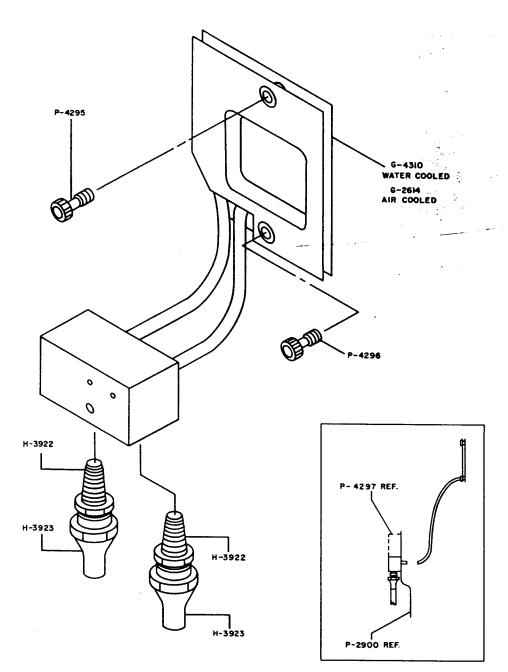

### FILM COMPARTMENT DOOR PARTS

| G-1854<br>G-1876    | Hinge and Pin (2) Threading Lamp Switch (SPDT) and Connecting Wires |
|---------------------|---------------------------------------------------------------------|
| H-1512              | G                                                                   |
| H-2709              | Hinge to Main Frame Fastening Screw (1)                             |
| H-3052              | Knob Fastening Screw (2)                                            |
| H-3253              | Framing Lamp Switch Contact Screw Lock Nut                          |
| P-1267              |                                                                     |
| P-1281              | Framing Lamp Switch Contact Screw                                   |
| P-1(13              | window Glass                                                        |
| P-1714              | Glass Retaining Clip (4)                                            |
| P <b>-</b> 1715     | Door Stay                                                           |
| P-1716              | Window Glass Rubber Mounting (4)                                    |
| P-1/10              | Terminal Block                                                      |
| P-1719              | Threading Lamp Cover                                                |
| P-1720              | Door Stay Fastening Screw                                           |
| P-1723              | Threading Lamp Socket (2)                                           |
| P-1724              | Threading Lamp, 6-8V (2)                                            |
| P-1729              | Threading Lamp Wires Fastening Screw                                |
| P-1/32              | Glass Retaining Clip-Socket Fastening Screw (10)                    |
| エーエインン              | Terminal Block-Fastening Screw                                      |
| P-1734              | Switch Fastening Nut                                                |
| P-1/36              | Door Bumper (2)                                                     |
| r-1/39              | Threading Lamp Cover Fastening Screw (3)                            |
| P-1012              | Door Catch Fastening Screw (2)                                      |
| L-T017              | Socket Connecting Wire                                              |
| P-2874              | Mnoo                                                                |
| r <del>-</del> 2009 | Film Compartment Door                                               |