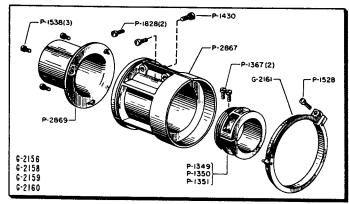

#### SECTION I

| Film Compartment Door Assembly Curved Film Trap Assembly, G-2613 Aperture Plates Curved Film Trap Gate Assembly, G-4318 Water Cooled Heat Shield Assembly, G-4310 Film Trap and Gate Mounting and Operating Assembly, G-1905 Fire Shutter and Associated Parts Framing and Idler Gear Assemblies Gear Compartment Cover Assembly Heat Shield, Dowser and Associated Parts Horizontal Main Drive Assembly Intermittent Assembly (Regular) G-4312 Intermittent Assembly (Hi-Speed) G-4126 Lower Feed Sprocket Assembly, G-1809 Support for 4" Anamorphic Lenses Main Frame, Lens Holder and Screen Scope Main Frame, Framing Cam and Oil Gauge Oil Pump Assembly, G-1822 Shutter and Framing Assembly, G-1815 Spot Sight Box and Lower Rear Cover Vertical Shaft and Governor Assembly, G-1801                                                                                                                    | Page 1-0 1-2 1-2 1-4 1-5 1-6 1-8 1-10 1-11 1-12 1-14 1-15 1-16 1-17 1-18 1-18 1-20 1-22 1-24 1-26 1-28 |
|-----------------------------------------------------------------------------------------------------------------------------------------------------------------------------------------------------------------------------------------------------------------------------------------------------------------------------------------------------------------------------------------------------------------------------------------------------------------------------------------------------------------------------------------------------------------------------------------------------------------------------------------------------------------------------------------------------------------------------------------------------------------------------------------------------------------------------------------------------------------------------------------------------------------|--------------------------------------------------------------------------------------------------------|
| SECTION II                                                                                                                                                                                                                                                                                                                                                                                                                                                                                                                                                                                                                                                                                                                                                                                                                                                                                                      |                                                                                                        |
| Drive Kit for Simplex Sound Mechanisms, G-2086 Drive Kit for Century and Westrex R-2, R-6, and Westrex Master Soundhead, G-2195 Drive Kit for Motiograph SH-7500 and W.E. TA-7500 Soundhead, G-2069 Drive Kit for RCA MI-1040 to MI-1077 and MI-9030 to MI-9070 Soundhead, G-2068 Drive Kit for W.E. TA-7400 Reproducer Set, G-2129 Drive Kit for RCA PS-24 and MI-1023 to MI-1032 Soundhead, G-2130 Drive Kit for W.E. 206-208 Reproducer Set, G-2149 Drive Kit for W.E. Universal Base, G-2180 Lens Adapter Kit for 2 25/32" Diameter Lens, G-2156 Lens Adapter Kit for 4" Diameter Lens, F:2.0, G-2157 Lens Adapter Kit for 2 1/32" Diameter Lens, G-2158 Lens Adapter Kit for 2 1/32" Diameter Lens, G-2158 Lens Adapter Kit for 2 1/8" Diameter Lens, G-2159 Lens Adapter Kit for 2 1/8" Diameter Lens, G-2160 Projector Changeover for 115 Volts AC, G-2090 Projector Changeover for 115 Volts DC, G-2091 | 2-0<br>2-0<br>2-1<br>2-2<br>2-2<br>2-2<br>2-3<br>2-4<br>2-5<br>2-5<br>2-5<br>2-5<br>2-5<br>2-6<br>2-6  |
| SECTION III                                                                                                                                                                                                                                                                                                                                                                                                                                                                                                                                                                                                                                                                                                                                                                                                                                                                                                     |                                                                                                        |
| X-L Upper Magazine and Roller Holder Assembly X-L Lower Magazine and Roller Holder Assembly                                                                                                                                                                                                                                                                                                                                                                                                                                                                                                                                                                                                                                                                                                                                                                                                                     | 3-0<br>3-2                                                                                             |
| SECTION IV                                                                                                                                                                                                                                                                                                                                                                                                                                                                                                                                                                                                                                                                                                                                                                                                                                                                                                      |                                                                                                        |
| Numerical List of Parts                                                                                                                                                                                                                                                                                                                                                                                                                                                                                                                                                                                                                                                                                                                                                                                                                                                                                         | 4-0                                                                                                    |
|                                                                                                                                                                                                                                                                                                                                                                                                                                                                                                                                                                                                                                                                                                                                                                                                                                                                                                                 | 4 0                                                                                                    |