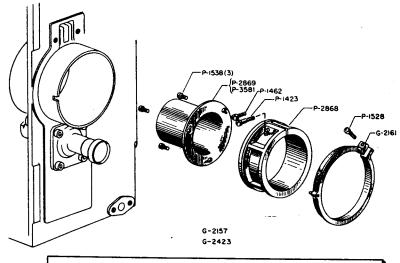

#### SECTION I

| Film Compartment Door Assembly Curved Film Trap Assembly, G-2613 Aperture Plates Curved Film Trap Gate Assembly, G-4318 Water Cooled Heat Shield Assembly, G-4310 Film Trap and Gate Mounting and Operating Assembly, G-1905 Fire Shutter and Associated Parts Framing and Idler Gear Assemblies Gear Compartment Cover Assembly Heat Shield, Dowser and Associated Parts Horizontal Main Drive Assembly Intermittent Assembly (Regular) G-4312 Intermittent Assembly (Hi-Speed) G-4126 Lower Feed Sprocket Assembly, G-1809 Support for 4" Anamorphic Lenses Main Frame, Lens Holder and Screen Scope Main Frame, Framing Cam and Oil Gauge Oil Pump Assembly, G-1822 Shutter and Framing Assembly, G-1815 Spot Sight Box and Lower Rear Cover Vertical Shaft and Governor Assembly, G-1801                                                                                                                    | Page 1-0 1-2 1-2 1-4 1-5 1-6 1-8 1-10 1-11 1-12 1-14 1-15 1-16 1-17 1-18 1-18 1-20 1-22 1-24 1-26 1-28 |
|-----------------------------------------------------------------------------------------------------------------------------------------------------------------------------------------------------------------------------------------------------------------------------------------------------------------------------------------------------------------------------------------------------------------------------------------------------------------------------------------------------------------------------------------------------------------------------------------------------------------------------------------------------------------------------------------------------------------------------------------------------------------------------------------------------------------------------------------------------------------------------------------------------------------|--------------------------------------------------------------------------------------------------------|
| SECTION II                                                                                                                                                                                                                                                                                                                                                                                                                                                                                                                                                                                                                                                                                                                                                                                                                                                                                                      |                                                                                                        |
| Drive Kit for Simplex Sound Mechanisms, G-2086 Drive Kit for Century and Westrex R-2, R-6, and Westrex Master Soundhead, G-2195 Drive Kit for Motiograph SH-7500 and W.E. TA-7500 Soundhead, G-2069 Drive Kit for RCA MI-1040 to MI-1077 and MI-9030 to MI-9070 Soundhead, G-2068 Drive Kit for W.E. TA-7400 Reproducer Set, G-2129 Drive Kit for RCA PS-24 and MI-1023 to MI-1032 Soundhead, G-2130 Drive Kit for W.E. 206-208 Reproducer Set, G-2149 Drive Kit for W.E. Universal Base, G-2180 Lens Adapter Kit for 2 25/32" Diameter Lens, G-2156 Lens Adapter Kit for 4" Diameter Lens, F:2.0, G-2157 Lens Adapter Kit for 2 1/32" Diameter Lens, G-2158 Lens Adapter Kit for 2 1/32" Diameter Lens, G-2158 Lens Adapter Kit for 2 1/8" Diameter Lens, G-2159 Lens Adapter Kit for 2 1/8" Diameter Lens, G-2160 Projector Changeover for 115 Volts AC, G-2090 Projector Changeover for 115 Volts DC, G-2091 | 2-0<br>2-0<br>2-1<br>2-2<br>2-2<br>2-2<br>2-3<br>2-4<br>2-5<br>2-5<br>2-5<br>2-5<br>2-5<br>2-6<br>2-6  |
| SECTION III                                                                                                                                                                                                                                                                                                                                                                                                                                                                                                                                                                                                                                                                                                                                                                                                                                                                                                     |                                                                                                        |
| X-L Upper Magazine and Roller Holder Assembly X-L Lower Magazine and Roller Holder Assembly                                                                                                                                                                                                                                                                                                                                                                                                                                                                                                                                                                                                                                                                                                                                                                                                                     | 3-0<br>3-2                                                                                             |
| SECTION IV                                                                                                                                                                                                                                                                                                                                                                                                                                                                                                                                                                                                                                                                                                                                                                                                                                                                                                      |                                                                                                        |
| Numerical List of Parts                                                                                                                                                                                                                                                                                                                                                                                                                                                                                                                                                                                                                                                                                                                                                                                                                                                                                         | 4-0                                                                                                    |
|                                                                                                                                                                                                                                                                                                                                                                                                                                                                                                                                                                                                                                                                                                                                                                                                                                                                                                                 | 4 0                                                                                                    |