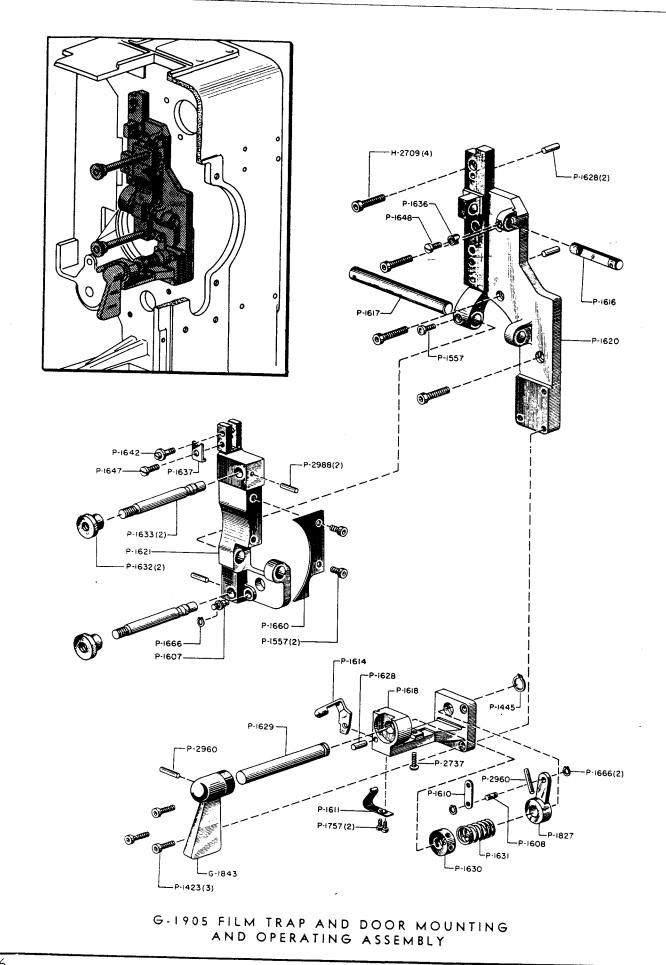

#### SECTION I

| Film Compartment Door Assembly Curved Film Trap Assembly, G-2613 Aperture Plates Curved Film Trap Gate Assembly, G-4318 Water Cooled Heat Shield Assembly, G-4310 Film Trap and Gate Mounting and Operating Assembly, G-1905 Fire Shutter and Associated Parts Framing and Idler Gear Assemblies Gear Compartment Cover Assembly Heat Shield, Dowser and Associated Parts Horizontal Main Drive Assembly Intermittent Assembly (Regular) G-4312 Intermittent Assembly (Hi-Speed) G-4126 Lower Feed Sprocket Assembly, G-1809 Support for 4" Anamorphic Lenses Main Frame, Lens Holder and Screen Scope Main Frame, Framing Cam and Oil Gauge Oil Pump Assembly, G-1822 Shutter and Framing Assembly, G-1815 Spot Sight Box and Lower Rear Cover Vertical Shaft and Governor Assembly, G-1801                                                                                                                    | Page 1-0 1-2 1-2 1-4 1-5 1-6 1-8 1-10 1-11 1-12 1-14 1-15 1-16 1-17 1-18 1-18 1-20 1-22 1-24 1-26 1-28 |
|-----------------------------------------------------------------------------------------------------------------------------------------------------------------------------------------------------------------------------------------------------------------------------------------------------------------------------------------------------------------------------------------------------------------------------------------------------------------------------------------------------------------------------------------------------------------------------------------------------------------------------------------------------------------------------------------------------------------------------------------------------------------------------------------------------------------------------------------------------------------------------------------------------------------|--------------------------------------------------------------------------------------------------------|
| SECTION II                                                                                                                                                                                                                                                                                                                                                                                                                                                                                                                                                                                                                                                                                                                                                                                                                                                                                                      |                                                                                                        |
| Drive Kit for Simplex Sound Mechanisms, G-2086 Drive Kit for Century and Westrex R-2, R-6, and Westrex Master Soundhead, G-2195 Drive Kit for Motiograph SH-7500 and W.E. TA-7500 Soundhead, G-2069 Drive Kit for RCA MI-1040 to MI-1077 and MI-9030 to MI-9070 Soundhead, G-2068 Drive Kit for W.E. TA-7400 Reproducer Set, G-2129 Drive Kit for RCA PS-24 and MI-1023 to MI-1032 Soundhead, G-2130 Drive Kit for W.E. 206-208 Reproducer Set, G-2149 Drive Kit for W.E. Universal Base, G-2180 Lens Adapter Kit for 2 25/32" Diameter Lens, G-2156 Lens Adapter Kit for 4" Diameter Lens, F:2.0, G-2157 Lens Adapter Kit for 2 1/32" Diameter Lens, G-2158 Lens Adapter Kit for 2 1/32" Diameter Lens, G-2158 Lens Adapter Kit for 2 1/8" Diameter Lens, G-2159 Lens Adapter Kit for 2 1/8" Diameter Lens, G-2160 Projector Changeover for 115 Volts AC, G-2090 Projector Changeover for 115 Volts DC, G-2091 | 2-0<br>2-0<br>2-1<br>2-2<br>2-2<br>2-2<br>2-3<br>2-4<br>2-5<br>2-5<br>2-5<br>2-5<br>2-5<br>2-6<br>2-6  |
| SECTION III                                                                                                                                                                                                                                                                                                                                                                                                                                                                                                                                                                                                                                                                                                                                                                                                                                                                                                     |                                                                                                        |
| X-L Upper Magazine and Roller Holder Assembly X-L Lower Magazine and Roller Holder Assembly                                                                                                                                                                                                                                                                                                                                                                                                                                                                                                                                                                                                                                                                                                                                                                                                                     | 3-0<br>3-2                                                                                             |
| SECTION IV                                                                                                                                                                                                                                                                                                                                                                                                                                                                                                                                                                                                                                                                                                                                                                                                                                                                                                      |                                                                                                        |
| Numerical List of Parts                                                                                                                                                                                                                                                                                                                                                                                                                                                                                                                                                                                                                                                                                                                                                                                                                                                                                         | 4-0                                                                                                    |
|                                                                                                                                                                                                                                                                                                                                                                                                                                                                                                                                                                                                                                                                                                                                                                                                                                                                                                                 | 4 0                                                                                                    |