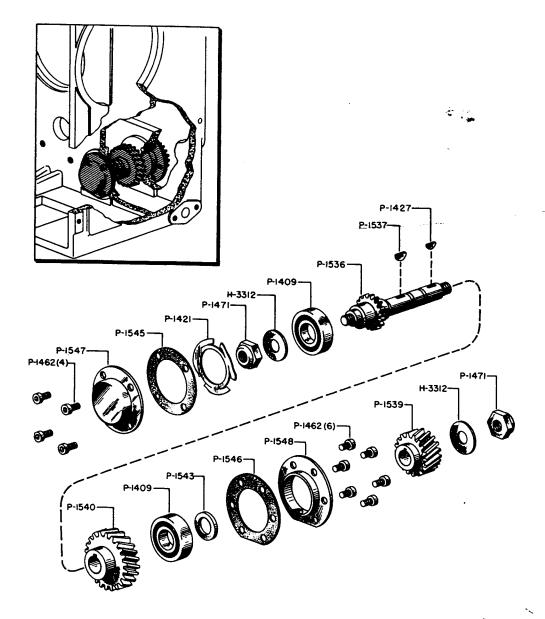

ar Heat Shield-Mounting Bracket Fastening Screw (4)
 P-1555 Dowser Pivot Screw Fastening Nut Lockwasher
 P-1557 Rear Cover Fastening Screw (5)
 P-1974 Support Bracket Fastening Screw (2)
 P-1983
        Front Heat Shield Mounting Bracket
 P-1985 Dowser Pivot Screw
 P-1990 Heat Shield Support Bracket
P-2015 Dowser Cable Pivot Clamp and Set Screws
P-2890 Rear Cover (Mechanisms above XI-1000)
*P-2996 Heat Filter Retaining Clip (3)
*P-2997 Spacer Washer (3)
*P-2998 Clip Spacer (3)
*P-3010 Rear Heat Shield
P-3312 Front Heat Shield
P-3314 Rear Heat Shield
P-3625 Dowser Stop Plate
```

\*Heat Shield and Parts to Mount Fish-Schurman Heat Filter.

| Allen Wrench No. | Required for   |
|------------------|----------------|
| P-1395           | P-1557         |
| P-2711           | P-1527, P-1974 |



#### HORIZONTAL MAIN DRIVE

| H-3312           | Bearing Washer (2)                           | P-1536          | Main Drive Shaft and Gear                                                  |
|------------------|----------------------------------------------|-----------------|----------------------------------------------------------------------------|
| P-1409<br>P-1421 | Ball Bearing (2) Spring Loading Washer       | *P-1539         | Vertical Shaft Drive Gear Key Projector Main Drive Gear                    |
| P-1427           | Main Drive Gear Key Cover-Retainer Ring      | P-1540          | (Simplex Sound Mechanisms) Vertical Shaft Drive Gear                       |
|                  | Fastening Screw (10) Ball Bearing-Drive Gear | P-1545          | Ball Bearing Thrust Washer<br>Ba