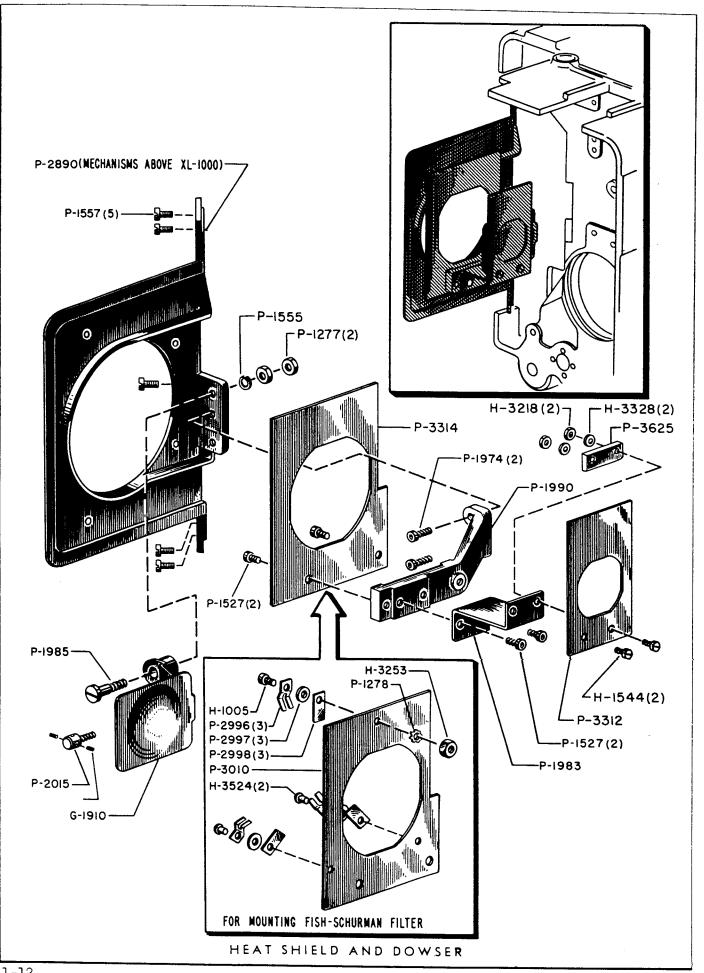

ning Screw P-1755 (4) Framing Gear P-1756 Framing Gear P-2665 Friction Flange P-2709 Friction Disc Idler Gear Shaft Gasket P-2879 Idler Gear P-2946  Allen Wrench No. |



#### GEAR COMPARTMENT DOOR

| H <b>-1</b> 505  | Retaining Strip Fastening Screw (12)                                                                                           |
|------------------|--------------------------------------------------------------------------------------------------------------------------------|
| P-1835<br>P-1836 | Door Knurled Fastening Nut (2) Horizontal Glass Retaining Strip (2) Vertical Glass Retaining Strip (2) Door Glass Glass Gasket |
| P-2888<br>P-2894 | Gear Compartment Door (Mechanisms above XL-1000) Door Gasket                                                                   |



#### HEAT SHIELD AND DOWSER PARTS

```
G-1910 Dowser
*H-1005 Clip Fastening Screw
 H-15ய் Front Heat Shield Fastening Screw (2)
 H-3218 Dowser Stop Plate Fastening Nut (2)
*H-3253 Clip Fastening Nut
 H-3328 Dowser Stop Plate Fastening Nut Washer (2)
*H-3524 Clip Rivet (2)
 P-1277
         Dowser Pivot Screw Fastening Nut (2)
*P-1278 Clip Lockwasher
 P-1527
        Rear Heat Shield-Mounting Bracket Fastening Screw (4)
 P-1555 Dowser Pivot Screw Fastening Nut Lockwasher
 P-1557 Rear Cover Fastening Screw (5)
 P-1974 Support Bracket Fastening Screw (2)
 P-1983
        Front Heat Shield Mounting Bracket
 P-1985 Dowser Pivot Screw
 P-1990 Heat Shield Support Bracket
P-2015 Dowser Cable Pivot Clamp and Set Screws
P-2890 Rear Cover (Mechanisms above XI-1000)
*P-2996 Heat Filter Retaining Clip (