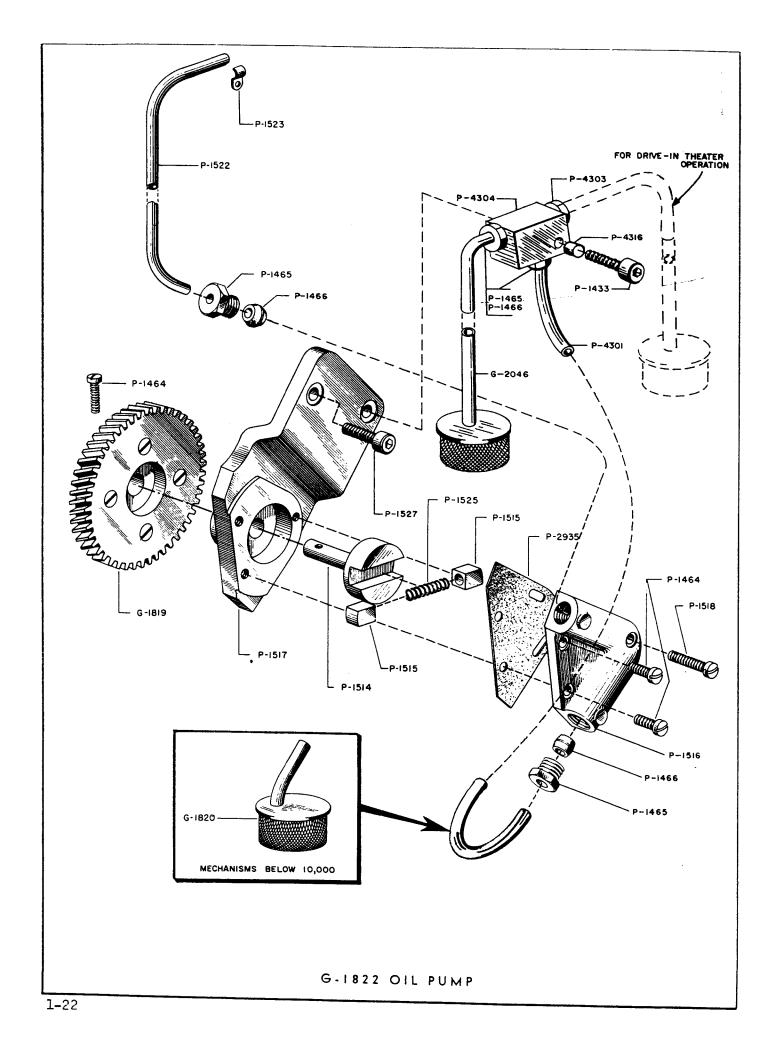

#### SECTION I

| Film Compartment Door Assembly Curved Film Trap Assembly, G-2613 Aperture Plates Curved Film Trap Gate Assembly, G-4318 Water Cooled Heat Shield Assembly, G-4310 Film Trap and Gate Mounting and Operating Assembly, G-1905 Fire Shutter and Associated Parts Framing and Idler Gear Assemblies Gear Compartment Cover Assembly Heat Shield, Dowser and Associated Parts Horizontal Main Drive Assembly Intermittent Assembly (Regular) G-4312 Intermittent Assembly (Hi-Speed) G-4126 Lower Feed Sprocket Assembly, G-1809 Support for 4" Anamorphic Lenses Main Frame, Lens Holder and Screen Scope Main Frame, Framing Cam and Oil Gauge Oil Pump Assembly, G-1822 Shutter and Framing Assembly, G-1815 Spot Sight Box and Lower Rear Cover Vertical Shaft and Governor Assembly, G-1801                                                                                                                    | Page 1-0 1-2 1-2 1-4 1-5 1-6 1-8 1-10 1-11 1-12 1-14 1-15 1-16 1-17 1-18 1-18 1-20 1-22 1-24 1-26 1-28 |
|-----------------------------------------------------------------------------------------------------------------------------------------------------------------------------------------------------------------------------------------------------------------------------------------------------------------------------------------------------------------------------------------------------------------------------------------------------------------------------------------------------------------------------------------------------------------------------------------------------------------------------------------------------------------------------------------------------------------------------------------------------------------------------------------------------------------------------------------------------------------------------------------------------------------|--------------------------------------------------------------------------------------------------------|
| SECTION II                                                                                                                                                                                                                                                                                                                                                                                                                                                                                                                                                                                                                                                                                                                                                                                                                                                                                                      |                                                                                                        |
| Drive Kit for Simplex Sound Mechanisms, G-2086 Drive Kit for Century and Westrex R-2, R-6, and Westrex Master Soundhead, G-2195 Drive Kit for Motiograph SH-7500 and W.E. TA-7500 Soundhead, G-2069 Drive Kit for RCA MI-1040 to MI-1077 and MI-9030 to MI-9070 Soundhead, G-2068 Drive Kit for W.E. TA-7400 Reproducer Set, G-2129 Drive Kit for RCA PS-24 and MI-1023 to MI-1032 Soundhead, G-2130 Drive Kit for W.E. 206-208 Reproducer Set, G-2149 Drive Kit for W.E. Universal Base, G-2180 Lens Adapter Kit for 2 25/32" Diameter Lens, G-2156 Lens Adapter Kit for 4" Diameter Lens, F:2.0, G-2157 Lens Adapter Kit for 2 1/32" Diameter Lens, G-2158 Lens Adapter Kit for 2 1/32" Diameter Lens, G-2158 Lens Adapter Kit for 2 1/8" Diameter Lens, G-2159 Lens Adapter Kit for 2 1/8" Diameter Lens, G-2160 Projector Changeover for 115 Volts AC, G-2090 Projector Changeover for 115 Volts DC, G-2091 | 2-0<br>2-0<br>2-1<br>2-2<br>2-2<br>2-2<br>2-3<br>2-4<br>2-5<br>2-5<br>2-5<br>2-5<br>2-5<br>2-6<br>2-6  |
| SECTION III                                                                                                                                                                                                                                                                                                                                                                                                                                                                                                                                                                                                                                                                                                                                                                                                                                                                                                     |                                                                                                        |
| X-L Upper Magazine and Roller Holder Assembly X-L Lower Magazine and Roller Holder Assembly                                                                                                                                                                                                                                                                                                                                                                                                                                                                                                                                                                                                                                                                                                                                                                                                                     | 3-0<br>3-2                                                                                             |
| SECTION IV                                                                                                                                                                                                                                                                                                                                                                                                                                                                                                                                                                                                                                                                                                                                                                                                                                                                                                      |                                                                                                        |
| Numerical List of Parts                                                                                                                                                                                                                                                                                                                                                                                                                                                                                                                                                                                                                                                                                                                                                                                                                                                                                         | 4-0                                                                                                    |
|                                                                                                                                                                                                                                                                                                                                                                                                                                                                                                                                                                                                                                                                                                                                                                                                                                                                                                                 | 4 0                                                                                                    |