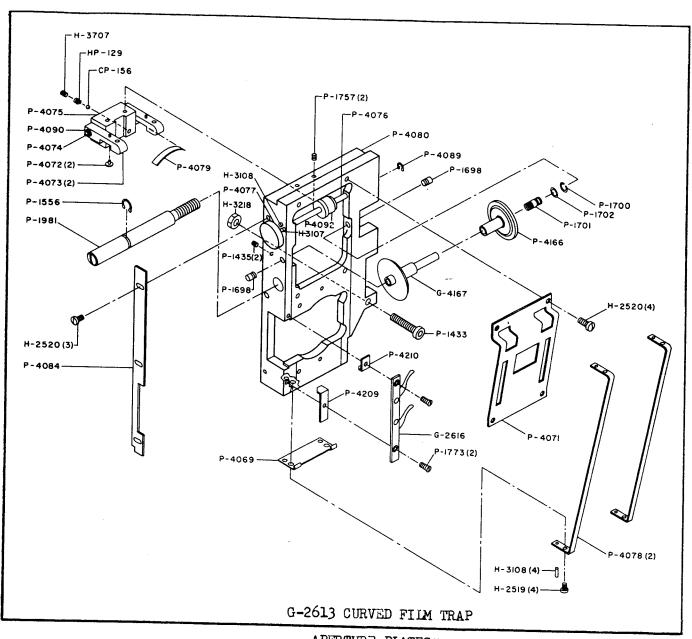

#### SECTION I

| Film Compartment Door Assembly Curved Film Trap Assembly, G-2613 Aperture Plates Curved Film Trap Gate Assembly, G-4318 Water Cooled Heat Shield Assembly, G-4310 Film Trap and Gate Mounting and Operating Assembly, G-1905 Fire Shutter and Associated Parts Framing and Idler Gear Assemblies Gear Compartment Cover Assembly Heat Shield, Dowser and Associated Parts Horizontal Main Drive Assembly Intermittent Assembly (Regular) G-4312 Intermittent Assembly (Hi-Speed) G-4126 Lower Feed Sprocket Assembly, G-1809 Support for 4" Anamorphic Lenses Main Frame, Lens Holder and Screen Scope Main Frame, Framing Cam and Oil Gauge Oil Pump Assembly, G-1822 Shutter and Framing Assembly, G-1815 Spot Sight Box and Lower Rear Cover Vertical Shaft and Governor Assembly, G-1801                                                                                                                    | Page 1-0 1-2 1-2 1-4 1-5 1-6 1-8 1-10 1-11 1-12 1-14 1-15 1-16 1-17 1-18 1-18 1-20 1-22 1-24 1-26 1-28 |
|-----------------------------------------------------------------------------------------------------------------------------------------------------------------------------------------------------------------------------------------------------------------------------------------------------------------------------------------------------------------------------------------------------------------------------------------------------------------------------------------------------------------------------------------------------------------------------------------------------------------------------------------------------------------------------------------------------------------------------------------------------------------------------------------------------------------------------------------------------------------------------------------------------------------|--------------------------------------------------------------------------------------------------------|
| SECTION II                                                                                                                                                                                                                                                                                                                                                                                                                                                                                                                                                                                                                                                                                                                                                                                                                                                                                                      |                                                                                                        |
| Drive Kit for Simplex Sound Mechanisms, G-2086 Drive Kit for Century and Westrex R-2, R-6, and Westrex Master Soundhead, G-2195 Drive Kit for Motiograph SH-7500 and W.E. TA-7500 Soundhead, G-2069 Drive Kit for RCA MI-1040 to MI-1077 and MI-9030 to MI-9070 Soundhead, G-2068 Drive Kit for W.E. TA-7400 Reproducer Set, G-2129 Drive Kit for RCA PS-24 and MI-1023 to MI-1032 Soundhead, G-2130 Drive Kit for W.E. 206-208 Reproducer Set, G-2149 Drive Kit for W.E. Universal Base, G-2180 Lens Adapter Kit for 2 25/32" Diameter Lens, G-2156 Lens Adapter Kit for 4" Diameter Lens, F:2.0, G-2157 Lens Adapter Kit for 2 1/32" Diameter Lens, G-2158 Lens Adapter Kit for 2 1/32" Diameter Lens, G-2158 Lens Adapter Kit for 2 1/8" Diameter Lens, G-2159 Lens Adapter Kit for 2 1/8" Diameter Lens, G-2160 Projector Changeover for 115 Volts AC, G-2090 Projector Changeover for 115 Volts DC, G-2091 | 2-0<br>2-0<br>2-1<br>2-2<br>2-2<br>2-2<br>2-3<br>2-4<br>2-5<br>2-5<br>2-5<br>2-5<br>2-5<br>2-6<br>2-6  |
| SECTION III                                                                                                                                                                                                                                                                                                                                                                                                                                                                                                                                                                                                                                                                                                                                                                                                                                                                                                     |                                                                                                        |
| X-L Upper Magazine and Roller Holder Assembly X-L Lower Magazine and Roller Holder Assembly                                                                                                                                                                                                                                                                                                                                                                                                                                                                                                                                                                                                                                                                                                                                                                                                                     | 3-0<br>3-2                                                                                             |
| SECTION IV                                                                                                                                                                                                                                                                                                                                                                                                                                                                                                                                                                                                                                                                                                                                                                                                                                                                                                      |                                                                                                        |
| Numerical List of Parts                                                                                                                                                                                                                                                                                                                                                                                                                                                                                                                                                                                                                                                                                                                                                                                                                                                                                         | 4-0                                                                                                    |
|                                                                                                                                                                                                                                                                                                                                                                                                                                                                                                                                                                                                                                                                                                                                                                                                                                                                                                                 | 4 0                                                                                                    |