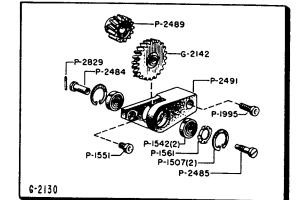

#### SECTION I

| Film Compartment Door Assembly Curved Film Trap Assembly, G-2613 Aperture Plates Curved Film Trap Gate Assembly, G-4318 Water Cooled Heat Shield Assembly, G-4310 Film Trap and Gate Mounting and Operating Assembly, G-1905 Fire Shutter and Associated Parts Framing and Idler Gear Assemblies Gear Compartment Cover Assembly Heat Shield, Dowser and Associated Parts Horizontal Main Drive Assembly Intermittent Assembly (Regular) G-4312 Intermittent Assembly (Hi-Speed) G-4126 Lower Feed Sprocket Assembly, G-1809 Support for 4" Anamorphic Lenses Main Frame, Lens Holder and Screen Scope Main Frame, Framing Cam and Oil Gauge Oil Pump Assembly, G-1822 Shutter and Framing Assembly, G-1815 Spot Sight Box and Lower Rear Cover Vertical Shaft and Governor Assembly, G-1801                                                                                                                    | Page 1-0 1-2 1-2 1-4 1-5 1-6 1-8 1-10 1-11 1-12 1-14 1-15 1-16 1-17 1-18 1-18 1-20 1-22 1-24 1-26 1-28 |
|-----------------------------------------------------------------------------------------------------------------------------------------------------------------------------------------------------------------------------------------------------------------------------------------------------------------------------------------------------------------------------------------------------------------------------------------------------------------------------------------------------------------------------------------------------------------------------------------------------------------------------------------------------------------------------------------------------------------------------------------------------------------------------------------------------------------------------------------------------------------------------------------------------------------|--------------------------------------------------------------------------------------------------------|
| SECTION II                                                                                                                                                                                                                                                                                                                                                                                                                                                                                                                                                                                                                                                                                                                                                                                                                                                                                                      |                                                                                                        |
| Drive Kit for Simplex Sound Mechanisms, G-2086 Drive Kit for Century and Westrex R-2, R-6, and Westrex Master Soundhead, G-2195 Drive Kit for Motiograph SH-7500 and W.E. TA-7500 Soundhead, G-2069 Drive Kit for RCA MI-1040 to MI-1077 and MI-9030 to MI-9070 Soundhead, G-2068 Drive Kit for W.E. TA-7400 Reproducer Set, G-2129 Drive Kit for RCA PS-24 and MI-1023 to MI-1032 Soundhead, G-2130 Drive Kit for W.E. 206-208 Reproducer Set, G-2149 Drive Kit for W.E. Universal Base, G-2180 Lens Adapter Kit for 2 25/32" Diameter Lens, G-2156 Lens Adapter Kit for 4" Diameter Lens, F:2.0, G-2157 Lens Adapter Kit for 2 1/32" Diameter Lens, G-2158 Lens Adapter Kit for 2 1/32" Diameter Lens, G-2158 Lens Adapter Kit for 2 1/8" Diameter Lens, G-2159 Lens Adapter Kit for 2 1/8" Diameter Lens, G-2160 Projector Changeover for 115 Volts AC, G-2090 Projector Changeover for 115 Volts DC, G-2091 | 2-0<br>2-0<br>2-1<br>2-2<br>2-2<br>2-2<br>2-3<br>2-4<br>2-5<br>2-5<br>2-5<br>2-5<br>2-5<br>2-6<br>2-6  |
| SECTION III                                                                                                                                                                                                                                                                                                                                                                                                                                                                                                                                                                                                                                                                                                                                                                                                                                                                                                     |                                                                                                        |
| X-L Upper Magazine and Roller Holder Assembly X-L Lower Magazine and Roller Holder Assembly                                                                                                                                                                                                                                                                                                                                                                                                                                                                                                                                                                                                                                                                                                                                                                                                                     | 3-0<br>3-2                                                                                             |
| SECTION IV                                                                                                                                                                                                                                                                                                                                                                                                                                                                                                                                                                                                                                                                                                                                                                                                                                                                                                      |                                                                                                        |
| Numerical List of Parts                                                                                                                                                                                                                                                                                                                                                                                                                                                                                                                                                                                                                                                                                                                                                                                                                                                                                         | 4-0                                                                                                    |
|                                                                                                                                                                                                                                                                                                                                                                                                                                                                                                                                                                                                                                                                                                                                                                                                                                                                                                                 | 4 0                                                                                                    |