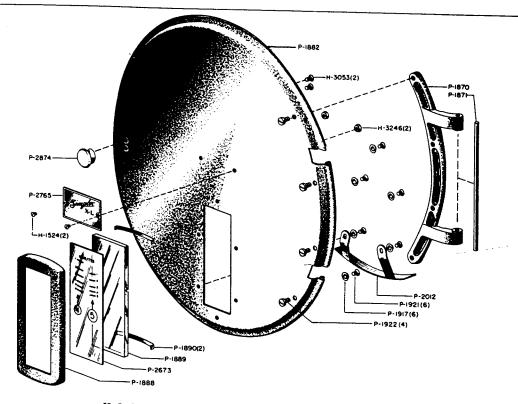

### FILM COMPARTMENT DOOR PARTS

| G-1854<br>G-1876    | Hinge and Pin (2) Threading Lamp Switch (SPDT) and Connecting Wires |
|---------------------|---------------------------------------------------------------------|
| H-1512              | G                                                                   |
| H-2709              | Hinge to Main Frame Fastening Screw (1)                             |
| H-3052              | Knob Fastening Screw (2)                                            |
| H-3253              | Framing Lamp Switch Contact Screw Lock Nut                          |
| P-1267              |                                                                     |
| P-1281              | Framing Lamp Switch Contact Screw                                   |
| P-1(13              | window Glass                                                        |
| P-1714              | Glass Retaining Clip (4)                                            |
| P <b>-</b> 1715     | Door Stay                                                           |
| P-1716              | Window Glass Rubber Mounting (4)                                    |
| P-1/10              | Terminal Block                                                      |
| P-1719              | Threading Lamp Cover                                                |
| P-1720              | Door Stay Fastening Screw                                           |
| P-1723              | Threading Lamp Socket (2)                                           |
| P-1724              | Threading Lamp, 6-8V (2)                                            |
| P-1729              | Threading Lamp Wires Fastening Screw                                |
| P-1/32              | Glass Retaining Clip-Socket Fastening Screw (10)                    |
| エーエインン              | Terminal Block-Fastening Screw                                      |
| P-1734              | Switch Fastening Nut                                                |
| P-1/36              | Door Bumper (2)                                                     |
| r-1/39              | Threading Lamp Cover Fastening Screw (3)                            |
| P-1012              | Door Catch Fastening Screw (2)                                      |
| L-T017              | Socket Connecting Wire                                              |
| P-2874              | Mnoo                                                                |
| r <del>-</del> 2009 | Film Compartment Door                                               |