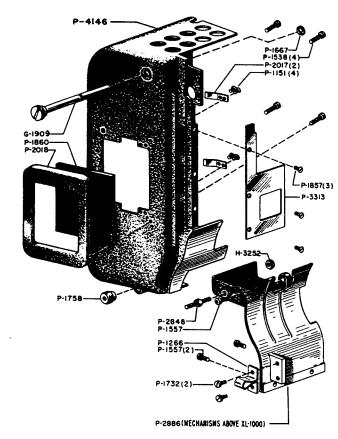

#### SECTION I

| Film Compartment Door Assembly Curved Film Trap Assembly, G-2613 Aperture Plates Curved Film Trap Gate Assembly, G-4318 Water Cooled Heat Shield Assembly, G-4310 Film Trap and Gate Mounting and Operating Assembly, G-1905 Fire Shutter and Associated Parts Framing and Idler Gear Assemblies Gear Compartment Cover Assembly Heat Shield, Dowser and Associated Parts Horizontal Main Drive Assembly Intermittent Assembly (Regular) G-4312 Intermittent Assembly (Hi-Speed) G-4126 Lower Feed Sprocket Assembly, G-1809 Support for 4" Anamorphic Lenses Main Frame, Lens Holder and Screen Scope Main Frame, Framing Cam and Oil Gauge Oil Pump Assembly, G-1822 Shutter and Framing Assembly, G-1815 Spot Sight Box and Lower Rear Cover Vertical Shaft and Governor Assembly, G-1801                                                                                                                    | Page 1-0 1-2 1-2 1-4 1-5 1-6 1-8 1-10 1-11 1-12 1-14 1-15 1-16 1-17 1-18 1-18 1-20 1-22 1-24 1-26 1-28 |
|-----------------------------------------------------------------------------------------------------------------------------------------------------------------------------------------------------------------------------------------------------------------------------------------------------------------------------------------------------------------------------------------------------------------------------------------------------------------------------------------------------------------------------------------------------------------------------------------------------------------------------------------------------------------------------------------------------------------------------------------------------------------------------------------------------------------------------------------------------------------------------------------------------------------|--------------------------------------------------------------------------------------------------------|
| SECTION II                                                                                                                                                                                                                                                                                                                                                                                                                                                                                                                                                                                                                                                                                                                                                                                                                                                                                                      |                                                                                                        |
| Drive Kit for Simplex Sound Mechanisms, G-2086 Drive Kit for Century and Westrex R-2, R-6, and Westrex Master Soundhead, G-2195 Drive Kit for Motiograph SH-7500 and W.E. TA-7500 Soundhead, G-2069 Drive Kit for RCA MI-1040 to MI-1077 and MI-9030 to MI-9070 Soundhead, G-2068 Drive Kit for W.E. TA-7400 Reproducer Set, G-2129 Drive Kit for RCA PS-24 and MI-1023 to MI-1032 Soundhead, G-2130 Drive Kit for W.E. 206-208 Reproducer Set, G-2149 Drive Kit for W.E. Universal Base, G-2180 Lens Adapter Kit for 2 25/32" Diameter Lens, G-2156 Lens Adapter Kit for 4" Diameter Lens, F:2.0, G-2157 Lens Adapter Kit for 2 1/32" Diameter Lens, G-2158 Lens Adapter Kit for 2 1/32" Diameter Lens, G-2158 Lens Adapter Kit for 2 1/8" Diameter Lens, G-2159 Lens Adapter Kit for 2 1/8" Diameter Lens, G-2160 Projector Changeover for 115 Volts AC, G-2090 Projector Changeover for 115 Volts DC, G-2091 | 2-0<br>2-0<br>2-1<br>2-2<br>2-2<br>2-2<br>2-3<br>2-4<br>2-5<br>2-5<br>2-5<br>2-5<br>2-5<br>2-6<br>2-6  |
| SECTION III                                                                                                                                                                                                                                                                                                                                                                                                                                                                                                                                                                                                                                                                                                                                                                                                                                                                                                     |                                                                                                        |
| X-L Upper Magazine and Roller Holder Assembly X-L Lower Magazine and Roller Holder Assembly                                                                                                                                                                                                                                                                                                                                                                                                                                                                                                                                                                                                                                                                                                                                                                                                                     | 3-0<br>3-2                                                                                             |
| SECTION IV                                                                                                                                                                                                                                                                                                                                                                                                                                                                                                                                                                                                                                                                                                                                                                                                                                                                                                      |                                                                                                        |
| Numerical List of Parts                                                                                                                                                                                                                                                                                                                                                                                                                                                                                                                                                                                                                                                                                                                                                                                                                                                                                         | 4-0                                                                                                    |
|                                                                                                                                                                                                                                                                                                                                                                                                                                                                                                                                                                                                                                                                                                                                                                                                                                                                                                                 | 4 0                                                                                                    |