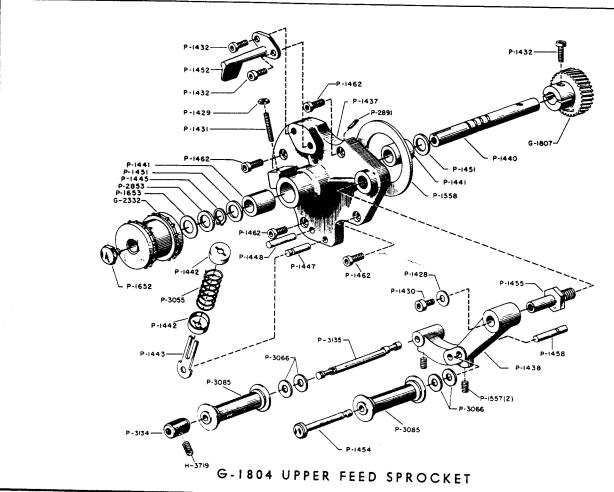

#### SECTION I

| Film Compartment Door Assembly Curved Film Trap Assembly, G-2613 Aperture Plates Curved Film Trap Gate Assembly, G-4318 Water Cooled Heat Shield Assembly, G-4310 Film Trap and Gate Mounting and Operating Assembly, G-1905 Fire Shutter and Associated Parts Framing and Idler Gear Assemblies Gear Compartment Cover Assembly Heat Shield, Dowser and Associated Parts Horizontal Main Drive Assembly Intermittent Assembly (Regular) G-4312 Intermittent Assembly (Hi-Speed) G-4126 Lower Feed Sprocket Assembly, G-1809 Support for 4" Anamorphic Lenses Main Frame, Lens Holder and Screen Scope Main Frame, Framing Cam and Oil Gauge Oil Pump Assembly, G-1822 Shutter and Framing Assembly, G-1815 Spot Sight Box and Lower Rear Cover Vertical Shaft and Governor Assembly, G-1801                                                                                                                    | Page 1-0 1-2 1-2 1-4 1-5 1-6 1-8 1-10 1-11 1-12 1-14 1-15 1-16 1-17 1-18 1-18 1-20 1-22 1-24 1-26 1-28 |
|-----------------------------------------------------------------------------------------------------------------------------------------------------------------------------------------------------------------------------------------------------------------------------------------------------------------------------------------------------------------------------------------------------------------------------------------------------------------------------------------------------------------------------------------------------------------------------------------------------------------------------------------------------------------------------------------------------------------------------------------------------------------------------------------------------------------------------------------------------------------------------------------------------------------|--------------------------------------------------------------------------------------------------------|
| SECTION II                                                                                                                                                                                                                                                                                                                                                                                                                                                                                                                                                                                                                                                                                                                                                                                                                                                                                                      |                                                                                                        |
| Drive Kit for Simplex Sound Mechanisms, G-2086 Drive Kit for Century and Westrex R-2, R-6, and Westrex Master Soundhead, G-2195 Drive Kit for Motiograph SH-7500 and W.E. TA-7500 Soundhead, G-2069 Drive Kit for RCA MI-1040 to MI-1077 and MI-9030 to MI-9070 Soundhead, G-2068 Drive Kit for W.E. TA-7400 Reproducer Set, G-2129 Drive Kit for RCA PS-24 and MI-1023 to MI-1032 Soundhead, G-2130 Drive Kit for W.E. 206-208 Reproducer Set, G-2149 Drive Kit for W.E. Universal Base, G-2180 Lens Adapter Kit for 2 25/32" Diameter Lens, G-2156 Lens Adapter Kit for 4" Diameter Lens, F:2.0, G-2157 Lens Adapter Kit for 2 1/32" Diameter Lens, G-2158 Lens Adapter Kit for 2 1/32" Diameter Lens, G-2158 Lens Adapter Kit for 2 1/8" Diameter Lens, G-2159 Lens Adapter Kit for 2 1/8" Diameter Lens, G-2160 Projector Changeover for 115 Volts AC, G-2090 Projector Changeover for 115 Volts DC, G-2091 | 2-0<br>2-0<br>2-1<br>2-2<br>2-2<br>2-2<br>2-3<br>2-4<br>2-5<br>2-5<br>2-5<br>2-5<br>2-5<br>2-6<br>2-6  |
| SECTION III                                                                                                                                                                                                                                                                                                                                                                                                                                                                                                                                                                                                                                                                                                                                                                                                                                                                                                     |                                                                                                        |
| X-L Upper Magazine and Roller Holder Assembly X-L Lower Magazine and Roller Holder Assembly                                                                                                                                                                                                                                                                                                                                                                                                                                                                                                                                                                                                                                                                                                                                                                                                                     | 3-0<br>3-2                                                                                             |
| SECTION IV                                                                                                                                                                                                                                                                                                                                                                                                                                                                                                                                                                                                                                                                                                                                                                                                                                                                                                      |                                                                                                        |
| Numerical List of Parts                                                                                                                                                                                                                                                                                                                                                                                                                                                                                                                                                                                                                                                                                                                                                                                                                                                                                         | 4-0                                                                                                    |
|                                                                                                                                                                                                                                                                                                                                                                                                                                                                                                                                                                                                                                                                                                                                                                                                                                                                                                                 | 4 0                                                                                                    |