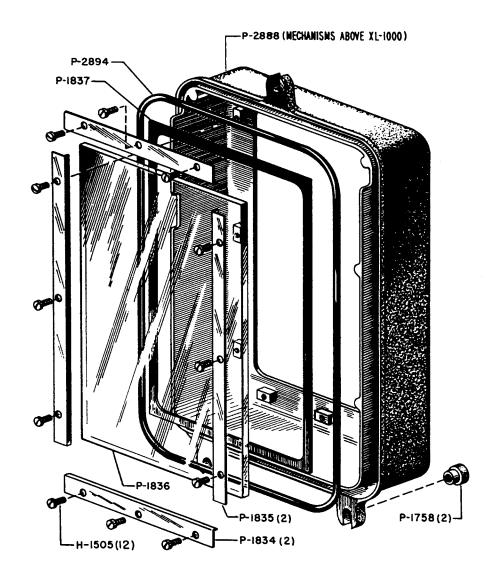

### FILM COMPARTMENT DOOR PARTS

| G-1854<br>G-1876    | Hinge and Pin (2) Threading Lamp Switch (SPDT) and Connecting Wires |
|---------------------|---------------------------------------------------------------------|
| H-1512              | G                                                                   |
| H-2709              | Hinge to Main Frame Fastening Screw (1)                             |
| H-3052              | Knob Fastening Screw (2)                                            |
| H-3253              | Framing Lamp Switch Contact Screw Lock Nut                          |
| P-1267              |                                                                     |
| P-1281              | Framing Lamp Switch Contact Screw                                   |
| P-1(13              | window Glass                                                        |
| P-1714              | Glass Retaining Clip (4)                                            |
| P <b>-</b> 1715     | Door Stay                                                           |
| P-1716              | Window Glass Rubber Mounting (4)                                    |
| P-1/10              | Terminal Block                                                      |
| P-1719              | Threading Lamp Cover                                                |
| P-1720              | Door Stay Fastening Screw                                           |
| P-1723              | Threading Lamp Socket (2)                                           |
| P-1724              | Threading Lamp, 6-8V (2)                                            |
| P-1729              | Threading Lamp Wires Fastening Screw                                |
| P-1/32              | Glass Retaining Clip-Socket Fastening Screw (10)                    |
| エーエインン              | Terminal Block-Fastening Screw                                      |
| P-1734              | Switch Fastening Nut                                                |
| P-1/36              | Door Bumper (2)                                                     |
| r-1/39              | Threading Lamp Cover Fastening Screw (3)                            |
| P-1012              | Door Catch Fastening Screw (2)                                      |
| L-T017              | Socket Connecting Wire                                              |
| P-2874              | Mnoo                                                                |
| r <del>-</del> 2009 | Film Compartment Door                                               |

## Allen Wrench No.

Required for

P-2711

H-2709

APERTURE PLATES\*\*

| Part No.                                                                                                                                                                                              | Aperture Size                                                                                                                                                                                                                                                                                                                                                                                                                                                                                                                                                                                                                                                                                                                                                                                                                          | Screen Ratio                                                                                                                                        | * Filing Required                                                                                                                                                                                                                                                        | Type Lens                                                                                                                                                                                                                                                                                        | Sound Track                                                                                                                                                                                                                                                                                                                                                                                             | Type Screen                             |
|-------------------------------------------------------------------------------------------------------------------------------------------------------------------------------------------------------|----------------------------------------------------------------------------------------------------------------------------------------------------------------------------------------------------------------------------------------------------------------------------------------------------------------------------------------------------------------------------------------------------------------------------------------------------------------------------------------------------------------------------------------------------------------------------------------------------------------------------------------------------------------------------------------------------------------------------------------------------------------------------------------------------------------------------------------|-----------------------------------------------------------------------------------------------------------------------------------------------------|--------------------------------------------------------------------------------------------------------------------------------------------------------------------------------------------------------------------------------------------------------------------------|--------------------------------------------------------------------------------------------------------------------------------------------------------------------------------------------------------------------------------------------------------------------------------------------------|---------------------------------------------------------------------------------------------------------------------------------------------------------------------------------------------------------------------------------------------------------------------------------------------------------------------------------------------------------------------------------------------------------|-----------------------------------------|
| G-1852<br>G-2109<br>G-2110<br>G-2111<br>G-2302<br>G-2303<br>G-2304<br>G-2305<br>G-2306<br>G-2307<br>G-2308<br>G-2402<br>G-2402<br>G-2412<br>G-2412<br>G-2414<br>G-24513<br>G-2513<br>G-2513<br>G-2515 | .600 x .825 Sq. Corners<br>.600 x .825 Rd. Corners<br>.600 x .800 Sq. Corners<br>.600 x .800 Sq. Corners<br>.610 x .800 Sq. Corners<br>.412 x .800 Sq. Corners<br>.412 x .800 Sq. Corners<br>.412 x .825 Sq. Corners<br>.412 x .825 Sq. Corners<br>.446 x .825 Sq. Corners<br>.446 x .825 Sq. Corners<br>.497 x .825 Sq. Corners<br>.497 x .825 Sq. Corners<br>.497 x .825 Sq. Corners<br>.497 x .800 Sq. Corners<br>.650 x .650 Sq. Corners<br>.715 x .715 Sq. Corners<br>.715 x .780 Sq. Corners<br>.715 x .780 Sq. Corners<br>.715 x .715 Sq. Corners<br>.715 x .715 Sq. Corners<br>.715 x .750 Sq. Corners<br>.715 x .750 Sq. Corners<br>.715 x .750 Sq. Corners<br>.715 x .750 Sq. Corners<br>.715 x .650 Sq. Corners<br>.715 x .650 Sq. Corners<br>.725 x .650 Sq. Corners<br>.735 x .650 Sq. Corners<br>.745 x .650 Sq. Corners | 1.37:1 1.37:1 1.37:1 Sub-Standard 2:1 1.85:1 1.75:1 2:1 1.85:1 1.66:1 1.66:1 2:1 2:1 2:1 2:35:1 2.35:1 2.35:1 2:1 2:1 2:1 2:1 2:1 2:1 2:1 2:1 2:1 2 | None None Width Width Width Width Width None None None None Width Width Width Width Width Width Width Kone Width Width Width Width Width Width Kone Width Width Kone Width Width Kone Width None Width | Regular Regular Regular Regular Regular Short Focal Anamorphic | Standard Optical 4 Magnetic 4 Magnetic 4 Magnetic Mag Optical Mag Optical Mag Optical Standard Optical Standard Optical Standard Optical Standard Optical | Flat Flat Flat Flat Flat Flat Flat Flat |
| G-2475                                                                                                                                                                                                | BLANK                                                                                                                                                                                                                                                                                                                                                                                                                                                                                                                                                                                                                                                                                                                                                                                                                                  |                                                                                                                                                     |                                                                                                                                                                                                                                                                          | RATIOS OR C                                                                                                                                                                                                                                                                                      | Standard Optical                                                                                                                                                                                                                                                                                                                                                                                        | Curved                                  |