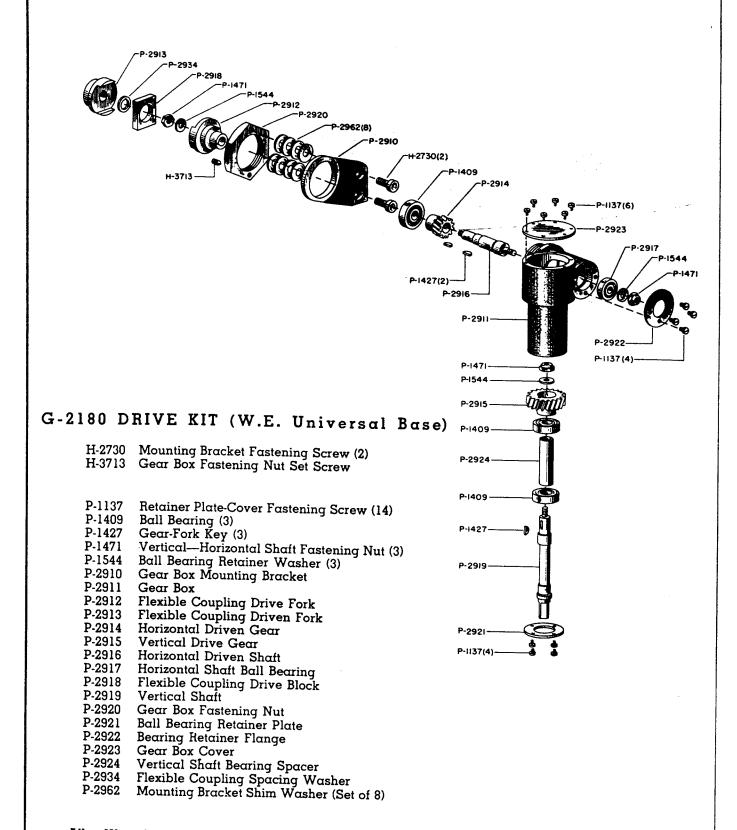

#### SECTION I

| Film Compartment Door Assembly Curved Film Trap Assembly, G-2613 Aperture Plates Curved Film Trap Gate Assembly, G-4318 Water Cooled Heat Shield Assembly, G-4310 Film Trap and Gate Mounting and Operating Assembly, G-1905 Fire Shutter and Associated Parts Framing and Idler Gear Assemblies Gear Compartment Cover Assembly Heat Shield, Dowser and Associated Parts Horizontal Main Drive Assembly Intermittent Assembly (Regular) G-4312 Intermittent Assembly (Hi-Speed) G-4126 Lower Feed Sprocket Assembly, G-1809 Support for 4" Anamorphic Lenses Main Frame, Lens Holder and Screen Scope Main Frame, Framing Cam and Oil Gauge Oil Pump Assembly, G-1822 Shutter and Framing Assembly, G-1815 Spot Sight Box and Lower Rear Cover Vertical Shaft and Governor Assembly, G-1801                                                                                                                    | Page 1-0 1-2 1-2 1-4 1-5 1-6 1-8 1-10 1-11 1-12 1-14 1-15 1-16 1-17 1-18 1-18 1-20 1-22 1-24 1-26 1-28 |
|-----------------------------------------------------------------------------------------------------------------------------------------------------------------------------------------------------------------------------------------------------------------------------------------------------------------------------------------------------------------------------------------------------------------------------------------------------------------------------------------------------------------------------------------------------------------------------------------------------------------------------------------------------------------------------------------------------------------------------------------------------------------------------------------------------------------------------------------------------------------------------------------------------------------|--------------------------------------------------------------------------------------------------------|
| SECTION II                                                                                                                                                                                                                                                                                                                                                                                                                                                                                                                                                                                                                                                                                                                                                                                                                                                                                                      |                                                                                                        |
| Drive Kit for Simplex Sound Mechanisms, G-2086 Drive Kit for Century and Westrex R-2, R-6, and Westrex Master Soundhead, G-2195 Drive Kit for Motiograph SH-7500 and W.E. TA-7500 Soundhead, G-2069 Drive Kit for RCA MI-1040 to MI-1077 and MI-9030 to MI-9070 Soundhead, G-2068 Drive Kit for W.E. TA-7400 Reproducer Set, G-2129 Drive Kit for RCA PS-24 and MI-1023 to MI-1032 Soundhead, G-2130 Drive Kit for W.E. 206-208 Reproducer Set, G-2149 Drive Kit for W.E. Universal Base, G-2180 Lens Adapter Kit for 2 25/32" Diameter Lens, G-2156 Lens Adapter Kit for 4" Diameter Lens, F:2.0, G-2157 Lens Adapter Kit for 2 1/32" Diameter Lens, G-2158 Lens Adapter Kit for 2 1/32" Diameter Lens, G-2158 Lens Adapter Kit for 2 1/8" Diameter Lens, G-2159 Lens Adapter Kit for 2 1/8" Diameter Lens, G-2160 Projector Changeover for 115 Volts AC, G-2090 Projector Changeover for 115 Volts DC, G-2091 | 2-0<br>2-0<br>2-1<br>2-2<br>2-2<br>2-2<br>2-3<br>2-4<br>2-5<br>2-5<br>2-5<br>2-5<br>2-5<br>2-6<br>2-6  |
| SECTION III                                                                                                                                                                                                                                                                                                                                                                                                                                                                                                                                                                                                                                                                                                                                                                                                                                                                                                     |                                                                                                        |
| X-L Upper Magazine and Roller Holder Assembly X-L Lower Magazine and Roller Holder Assembly                                                                                                                                                                                                                                                                                                                                                                                                                                                                                                                                                                                                                                                                                                                                                                                                                     | 3-0<br>3-2                                                                                             |
| SECTION IV                                                                                                                                                                                                                                                                                                                                                                                                                                                                                                                                                                                                                                                                                                                                                                                                                                                                                                      |                                                                                                        |
| Numerical List of Parts                                                                                                                                                                                                                                                                                                                                                                                                                                                                                                                                                                                                                                                                                                                                                                                                                                                                                         | 4-0                                                                                                    |
|                                                                                                                                                                                                                                                                                                                                                                                                                                                                                                                                                                                                                                                                                                                                                                                                                                                                                                                 | 4 0                                                                                                    |