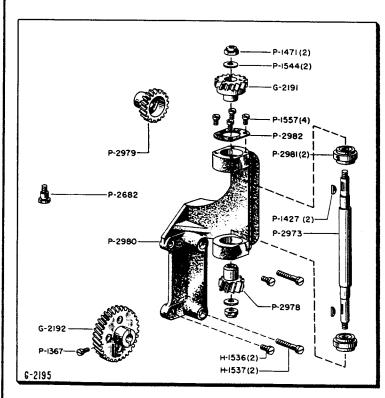

#### SECTION I

| Film Compartment Door Assembly Curved Film Trap Assembly, G-2613 Aperture Plates Curved Film Trap Gate Assembly, G-4318 Water Cooled Heat Shield Assembly, G-4310 Film Trap and Gate Mounting and Operating Assembly, G-1905 Fire Shutter and Associated Parts Framing and Idler Gear Assemblies Gear Compartment Cover Assembly Heat Shield, Dowser and Associated Parts Horizontal Main Drive Assembly Intermittent Assembly (Regular) G-4312 Intermittent Assembly (Hi-Speed) G-4126 Lower Feed Sprocket Assembly, G-1809 Support for 4" Anamorphic Lenses Main Frame, Lens Holder and Screen Scope Main Frame, Framing Cam and Oil Gauge Oil Pump Assembly, G-1822 Shutter and Framing Assembly, G-1815 Spot Sight Box and Lower Rear Cover Vertical Shaft and Governor Assembly, G-1801                                                                                                                    | Page 1-0 1-2 1-2 1-4 1-5 1-6 1-8 1-10 1-11 1-12 1-14 1-15 1-16 1-17 1-18 1-18 1-20 1-22 1-24 1-26 1-28 |
|-----------------------------------------------------------------------------------------------------------------------------------------------------------------------------------------------------------------------------------------------------------------------------------------------------------------------------------------------------------------------------------------------------------------------------------------------------------------------------------------------------------------------------------------------------------------------------------------------------------------------------------------------------------------------------------------------------------------------------------------------------------------------------------------------------------------------------------------------------------------------------------------------------------------|--------------------------------------------------------------------------------------------------------|
| SECTION II                                                                                                                                                                                                                                                                                                                                                                                                                                                                                                                                                                                                                                                                                                                                                                                                                                                                                                      |                                                                                                        |
| Drive Kit for Simplex Sound Mechanisms, G-2086 Drive Kit for Century and Westrex R-2, R-6, and Westrex Master Soundhead, G-2195 Drive Kit for Motiograph SH-7500 and W.E. TA-7500 Soundhead, G-2069 Drive Kit for RCA MI-1040 to MI-1077 and MI-9030 to MI-9070 Soundhead, G-2068 Drive Kit for W.E. TA-7400 Reproducer Set, G-2129 Drive Kit for RCA PS-24 and MI-1023 to MI-1032 Soundhead, G-2130 Drive Kit for W.E. 206-208 Reproducer Set, G-2149 Drive Kit for W.E. Universal Base, G-2180 Lens Adapter Kit for 2 25/32" Diameter Lens, G-2156 Lens Adapter Kit for 4" Diameter Lens, F:2.0, G-2157 Lens Adapter Kit for 2 1/32" Diameter Lens, G-2158 Lens Adapter Kit for 2 1/32" Diameter Lens, G-2158 Lens Adapter Kit for 2 1/8" Diameter Lens, G-2159 Lens Adapter Kit for 2 1/8" Diameter Lens, G-2160 Projector Changeover for 115 Volts AC, G-2090 Projector Changeover for 115 Volts DC, G-2091 | 2-0<br>2-0<br>2-1<br>2-2<br>2-2<br>2-2<br>2-3<br>2-4<br>2-5<br>2-5<br>2-5<br>2-5<br>2-5<br>2-6<br>2-6  |
| SECTION III                                                                                                                                                                                                                                                                                                                                                                                                                                                                                                                                                                                                                                                                                                                                                                                                                                                                                                     |                                                                                                        |
| X-L Upper Magazine and Roller Holder Assembly X-L Lower Magazine and Roller Holder Assembly                                                                                                                                                                                                                                                                                                                                                                                                                                                                                                                                                                                                                                                                                                                                                                                                                     | 3-0<br>3-2                                                                                             |
| SECTION IV                                                                                                                                                                                                                                                                                                                                                                                                                                                                                                                                                                                                                                                                                                                                                                                                                                                                                                      |                                                                                                        |
| Numerical List of Parts                                                                                                                                                                                                                                                                                                                                                                                                                                                                                                                                                                                                                                                                                                                                                                                                                                                                                         | 4-0                                                                                                    |
|                                                                                                                                                                                                                                                                                                                                                                                                                                                                                                                                                                                                                                                                                                                                                                                                                                                                                                                 | 4 0                                                                                                    |