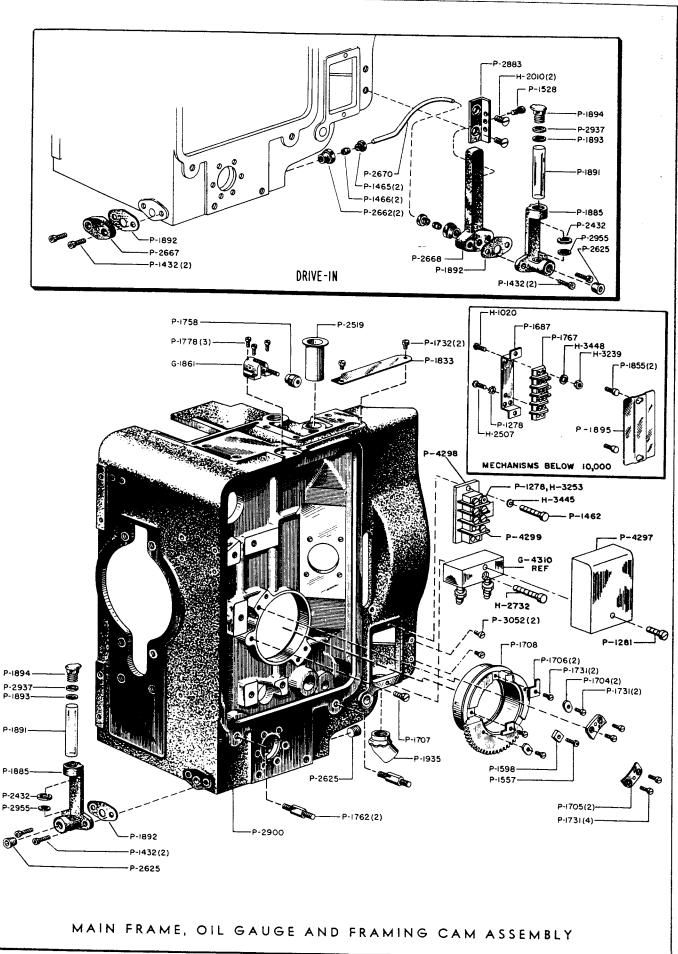

#### SECTION I

| Film Compartment Door Assembly Curved Film Trap Assembly, G-2613 Aperture Plates Curved Film Trap Gate Assembly, G-4318 Water Cooled Heat Shield Assembly, G-4310 Film Trap and Gate Mounting and Operating Assembly, G-1905 Fire Shutter and Associated Parts Framing and Idler Gear Assemblies Gear Compartment Cover Assembly Heat Shield, Dowser and Associated Parts Horizontal Main Drive Assembly Intermittent Assembly (Regular) G-4312 Intermittent Assembly (Hi-Speed) G-4126 Lower Feed Sprocket Assembly, G-1809 Support for 4" Anamorphic Lenses Main Frame, Lens Holder and Screen Scope Main Frame, Framing Cam and Oil Gauge Oil Pump Assembly, G-1822 Shutter and Framing Assembly, G-1815 Spot Sight Box and Lower Rear Cover Vertical Shaft and Governor Assembly, G-1801                                                                                                                    | Page 1-0 1-2 1-2 1-4 1-5 1-6 1-8 1-10 1-11 1-12 1-14 1-15 1-16 1-17 1-18 1-18 1-20 1-22 1-24 1-26 1-28 |
|-----------------------------------------------------------------------------------------------------------------------------------------------------------------------------------------------------------------------------------------------------------------------------------------------------------------------------------------------------------------------------------------------------------------------------------------------------------------------------------------------------------------------------------------------------------------------------------------------------------------------------------------------------------------------------------------------------------------------------------------------------------------------------------------------------------------------------------------------------------------------------------------------------------------|--------------------------------------------------------------------------------------------------------|
| SECTION II                                                                                                                                                                                                                                                                                                                                                                                                                                                                                                                                                                                                                                                                                                                                                                                                                                                                                                      |                                                                                                        |
| Drive Kit for Simplex Sound Mechanisms, G-2086 Drive Kit for Century and Westrex R-2, R-6, and Westrex Master Soundhead, G-2195 Drive Kit for Motiograph SH-7500 and W.E. TA-7500 Soundhead, G-2069 Drive Kit for RCA MI-1040 to MI-1077 and MI-9030 to MI-9070 Soundhead, G-2068 Drive Kit for W.E. TA-7400 Reproducer Set, G-2129 Drive Kit for RCA PS-24 and MI-1023 to MI-1032 Soundhead, G-2130 Drive Kit for W.E. 206-208 Reproducer Set, G-2149 Drive Kit for W.E. Universal Base, G-2180 Lens Adapter Kit for 2 25/32" Diameter Lens, G-2156 Lens Adapter Kit for 4" Diameter Lens, F:2.0, G-2157 Lens Adapter Kit for 2 1/32" Diameter Lens, G-2158 Lens Adapter Kit for 2 1/32" Diameter Lens, G-2158 Lens Adapter Kit for 2 1/8" Diameter Lens, G-2159 Lens Adapter Kit for 2 1/8" Diameter Lens, G-2160 Projector Changeover for 115 Volts AC, G-2090 Projector Changeover for 115 Volts DC, G-2091 | 2-0<br>2-0<br>2-1<br>2-2<br>2-2<br>2-2<br>2-3<br>2-4<br>2-5<br>2-5<br>2-5<br>2-5<br>2-5<br>2-6<br>2-6  |
| SECTION III                                                                                                                                                                                                                                                                                                                                                                                                                                                                                                                                                                                                                                                                                                                                                                                                                                                                                                     |                                                                                                        |
| X-L Upper Magazine and Roller Holder Assembly X-L Lower Magazine and Roller Holder Assembly                                                                                                                                                                                                                                                                                                                                                                                                                                                                                                                                                                                                                                                                                                                                                                                                                     | 3-0<br>3-2                                                                                             |
| SECTION IV                                                                                                                                                                                                                                                                                                                                                                                                                                                                                                                                                                                                                                                                                                                                                                                                                                                                                                      |                                                                                                        |
| Numerical List of Parts                                                                                                                                                                                                                                                                                                                                                                                                                                                                                                                                                                                                                                                                                                                                                                                                                                                                                         | 4-0                                                                                                    |
|                                                                                                                                                                                                                                                                                                                                                                                                                                                                                                                                                                                                                                                                                                                                                                                                                                                                                                                 | 4 0                                                                                                    |