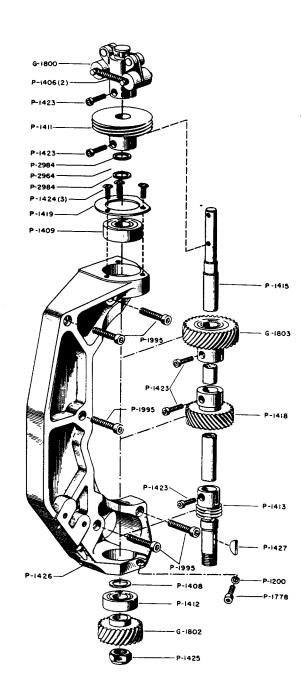

#### SECTION I

| Film Compartment Door Assembly Curved Film Trap Assembly, G-2613 Aperture Plates Curved Film Trap Gate Assembly, G-4318 Water Cooled Heat Shield Assembly, G-4310 Film Trap and Gate Mounting and Operating Assembly, G-1905 Fire Shutter and Associated Parts Framing and Idler Gear Assemblies Gear Compartment Cover Assembly Heat Shield, Dowser and Associated Parts Horizontal Main Drive Assembly Intermittent Assembly (Regular) G-4312 Intermittent Assembly (Hi-Speed) G-4126 Lower Feed Sprocket Assembly, G-1809 Support for 4" Anamorphic Lenses Main Frame, Lens Holder and Screen Scope Main Frame, Framing Cam and Oil Gauge Oil Pump Assembly, G-1822 Shutter and Framing Assembly, G-1815 Spot Sight Box and Lower Rear Cover Vertical Shaft and Governor Assembly, G-1801                                                                                                                    | Page 1-0 1-2 1-2 1-4 1-5 1-6 1-8 1-10 1-11 1-12 1-14 1-15 1-16 1-17 1-18 1-18 1-20 1-22 1-24 1-26 1-28 |
|-----------------------------------------------------------------------------------------------------------------------------------------------------------------------------------------------------------------------------------------------------------------------------------------------------------------------------------------------------------------------------------------------------------------------------------------------------------------------------------------------------------------------------------------------------------------------------------------------------------------------------------------------------------------------------------------------------------------------------------------------------------------------------------------------------------------------------------------------------------------------------------------------------------------|--------------------------------------------------------------------------------------------------------|
| SECTION II                                                                                                                                                                                                                                                                                                                                                                                                                                                                                                                                                                                                                                                                                                                                                                                                                                                                                                      |                                                                                                        |
| Drive Kit for Simplex Sound Mechanisms, G-2086 Drive Kit for Century and Westrex R-2, R-6, and Westrex Master Soundhead, G-2195 Drive Kit for Motiograph SH-7500 and W.E. TA-7500 Soundhead, G-2069 Drive Kit for RCA MI-1040 to MI-1077 and MI-9030 to MI-9070 Soundhead, G-2068 Drive Kit for W.E. TA-7400 Reproducer Set, G-2129 Drive Kit for RCA PS-24 and MI-1023 to MI-1032 Soundhead, G-2130 Drive Kit for W.E. 206-208 Reproducer Set, G-2149 Drive Kit for W.E. Universal Base, G-2180 Lens Adapter Kit for 2 25/32" Diameter Lens, G-2156 Lens Adapter Kit for 4" Diameter Lens, F:2.0, G-2157 Lens Adapter Kit for 2 1/32" Diameter Lens, G-2158 Lens Adapter Kit for 2 1/32" Diameter Lens, G-2158 Lens Adapter Kit for 2 1/8" Diameter Lens, G-2159 Lens Adapter Kit for 2 1/8" Diameter Lens, G-2160 Projector Changeover for 115 Volts AC, G-2090 Projector Changeover for 115 Volts DC, G-2091 | 2-0<br>2-0<br>2-1<br>2-2<br>2-2<br>2-2<br>2-3<br>2-4<br>2-5<br>2-5<br>2-5<br>2-5<br>2-5<br>2-6<br>2-6  |
| SECTION III                                                                                                                                                                                                                                                                                                                                                                                                                                                                                                                                                                                                                                                                                                                                                                                                                                                                                                     |                                                                                                        |
| X-L Upper Magazine and Roller Holder Assembly X-L Lower Magazine and Roller Holder Assembly                                                                                                                                                                                                                                                                                                                                                                                                                                                                                                                                                                                                                                                                                                                                                                                                                     | 3-0<br>3-2                                                                                             |
| SECTION IV                                                                                                                                                                                                                                                                                                                                                                                                                                                                                                                                                                                                                                                                                                                                                                                                                                                                                                      |                                                                                                        |
| Numerical List of Parts                                                                                                                                                                                                                                                                                                                                                                                                                                                                                                                                                                                                                                                                                                                                                                                                                                                                                         | 4-0                                                                                                    |
|                                                                                                                                                                                                                                                                                                                                                                                                                                                                                                                                                                                                                                                                                                                                                                                                                                                                                                                 | 4 0                                                                                                    |