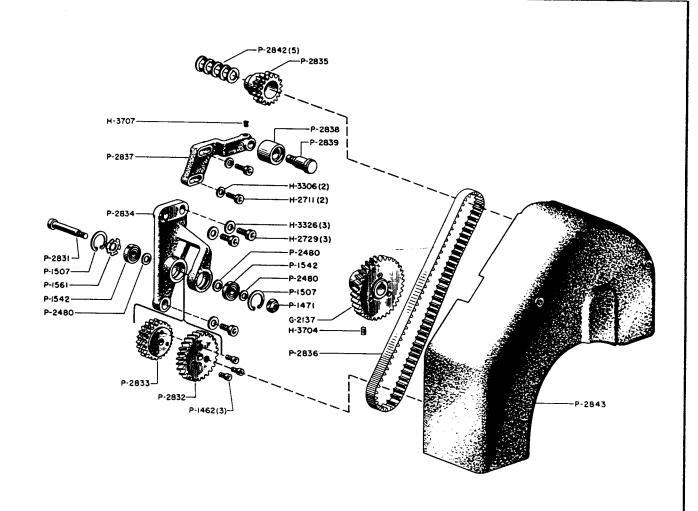

#### SECTION I

| Film Compartment Door Assembly Curved Film Trap Assembly, G-2613 Aperture Plates Curved Film Trap Gate Assembly, G-4318 Water Cooled Heat Shield Assembly, G-4310 Film Trap and Gate Mounting and Operating Assembly, G-1905 Fire Shutter and Associated Parts Framing and Idler Gear Assemblies Gear Compartment Cover Assembly Heat Shield, Dowser and Associated Parts Horizontal Main Drive Assembly Intermittent Assembly (Regular) G-4312 Intermittent Assembly (Hi-Speed) G-4126 Lower Feed Sprocket Assembly, G-1809 Support for 4" Anamorphic Lenses Main Frame, Lens Holder and Screen Scope Main Frame, Framing Cam and Oil Gauge Oil Pump Assembly, G-1822 Shutter and Framing Assembly, G-1815 Spot Sight Box and Lower Rear Cover Vertical Shaft and Governor Assembly, G-1801                                                                                                                    | Page 1-0 1-2 1-2 1-4 1-5 1-6 1-8 1-10 1-11 1-12 1-14 1-15 1-16 1-17 1-18 1-18 1-20 1-22 1-24 1-26 1-28 |
|-----------------------------------------------------------------------------------------------------------------------------------------------------------------------------------------------------------------------------------------------------------------------------------------------------------------------------------------------------------------------------------------------------------------------------------------------------------------------------------------------------------------------------------------------------------------------------------------------------------------------------------------------------------------------------------------------------------------------------------------------------------------------------------------------------------------------------------------------------------------------------------------------------------------|--------------------------------------------------------------------------------------------------------|
| SECTION II                                                                                                                                                                                                                                                                                                                                                                                                                                                                                                                                                                                                                                                                                                                                                                                                                                                                                                      |                                                                                                        |
| Drive Kit for Simplex Sound Mechanisms, G-2086 Drive Kit for Century and Westrex R-2, R-6, and Westrex Master Soundhead, G-2195 Drive Kit for Motiograph SH-7500 and W.E. TA-7500 Soundhead, G-2069 Drive Kit for RCA MI-1040 to MI-1077 and MI-9030 to MI-9070 Soundhead, G-2068 Drive Kit for W.E. TA-7400 Reproducer Set, G-2129 Drive Kit for RCA PS-24 and MI-1023 to MI-1032 Soundhead, G-2130 Drive Kit for W.E. 206-208 Reproducer Set, G-2149 Drive Kit for W.E. Universal Base, G-2180 Lens Adapter Kit for 2 25/32" Diameter Lens, G-2156 Lens Adapter Kit for 4" Diameter Lens, F:2.0, G-2157 Lens Adapter Kit for 2 1/32" Diameter Lens, G-2158 Lens Adapter Kit for 2 1/32" Diameter Lens, G-2158 Lens Adapter Kit for 2 1/8" Diameter Lens, G-2159 Lens Adapter Kit for 2 1/8" Diameter Lens, G-2160 Projector Changeover for 115 Volts AC, G-2090 Projector Changeover for 115 Volts DC, G-2091 | 2-0<br>2-0<br>2-1<br>2-2<br>2-2<br>2-2<br>2-3<br>2-4<br>2-5<br>2-5<br>2-5<br>2-5<br>2-5<br>2-6<br>2-6  |
| SECTION III                                                                                                                                                                                                                                                                                                                                                                                                                                                                                                                                                                                                                                                                                                                                                                                                                                                                                                     |                                                                                                        |
| X-L Upper Magazine and Roller Holder Assembly X-L Lower Magazine and Roller Holder Assembly                                                                                                                                                                                                                                                                                                                                                                                                                                                                                                                                                                                                                                                                                                                                                                                                                     | 3-0<br>3-2                                                                                             |
| SECTION IV                                                                                                                                                                                                                                                                                                                                                                                                                                                                                                                                                                                                                                                                                                                                                                                                                                                                                                      |                                                                                                        |
| Numerical List of Parts                                                                                                                                                                                                                                                                                                                                                                                                                                                                                                                                                                                                                                                                                                                                                                                                                                                                                         | 4-0                                                                                                    |
|                                                                                                                                                                                                                                                                                                                                                                                                                                                                                                                                                                                                                                                                                                                                                                                                                                                                                                                 | 4 0                                                                                                    |