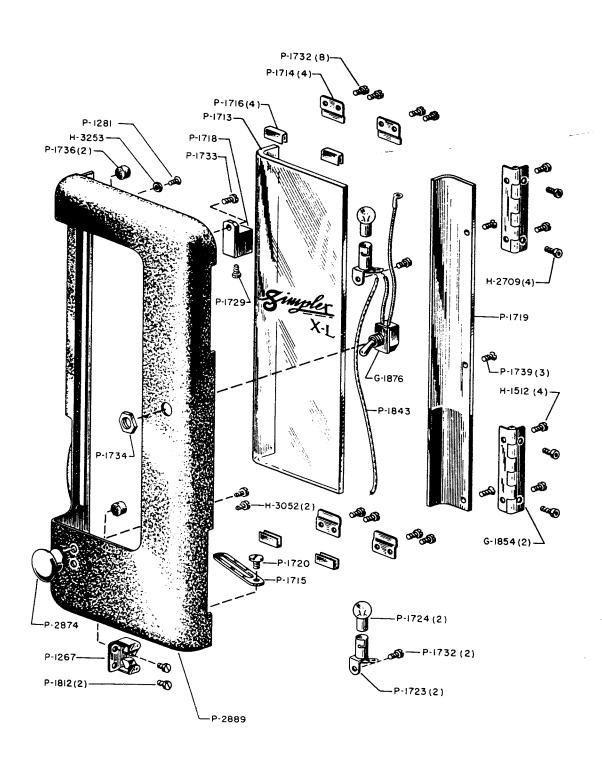

### FILM COMPARTMENT DOOR PARTS

| G-1854<br>G-1876    | Hinge and Pin (2) Threading Lamp Switch (SPDT) and Connecting Wires |
|---------------------|---------------------------------------------------------------------|
| H-1512              | G                                                                   |
| H-2709              | Hinge to Main Frame Fastening Screw (1)                             |
| H-3052              | Knob Fastening Screw (2)                                            |
| H-3253              | Framing Lamp Switch Contact Screw Lock Nut                          |
| P-1267              |                                                                     |
| P-1281              | Framing Lamp Switch Contact Screw                                   |
| P-1(13              | window Glass                                                        |
| P-1714              | Glass Retaining Clip (4)                                            |
| P <b>-</b> 1715     | Door Stay                                                           |
| P-1716              | Window Glass Rubber Mounting (4)                                    |
| P-1/10              | Terminal Block                                                      |
| P-1719              | Threading Lamp Cover                                                |
| P-1720              | Door Stay Fastening Screw                                           |
| P-1723              | Threading Lamp Socket (2)                                           |
| P-1724              | Threading Lamp, 6-8V (2)                                            |
| P-1729              | Threading Lamp Wires Fastening Screw                                |
| P-1/32              | Glass Retaining Clip-Socket Fastening Screw (10)                    |
| エーエインン              | Terminal Block-Fastening Screw                                      |
| P-1734              | Switch Fastening Nut                                                |
| P-1/36              | Door Bumper (2)                                                     |
| r-1/39              | Threading Lamp Cover Fastening Screw (3)                            |
| P-1012              | Door Catch Fastening Screw (2)                                      |
| L-T017              | Socket Connecting Wire                                              |
| P-2874              | Mnoo                                                                |
| r <del>-</del> 2009 | Film Compartment Door                                               |

## Allen Wrench No.

Required for

P-2711

H-2709

APERTURE PLATES\*\*

| Part No.                                                                                                                                                                                              | Aperture Size                                                                                                                                                                                                                                                                                                                                                                                                                                                                                                                                                                                                                                                                                                                                                                                                                          | Screen Ratio                                                                                                                                        | * Filing Required                                                                                                                                                                                                                                                        | Type Lens                                                                                                                                                                                                                                                                                        | Sound Track                                                                                                                                                                                                                                                                                                                                                                                             | Type Screen                             |
|-------------------------------------------------------------------------------------------------------------------------------------------------------------------------------------------------------|----------------------------------------------------------------------------------------------------------------------------------------------------------------------------------------------------------------------------------------------------------------------------------------------------------------------------------------------------------------------------------------------------------------------------------------------------------------------------------------------------------------------------------------------------------------------------------------------------------------------------------------------------------------------------------------------------------------------------------------------------------------------------------------------------------------------------------------|-----------------------------------------------------------------------------------------------------------------------------------------------------|--------------------------------------------------------------------------------------------------------------------------------------------------------------------------------------------------------------------------------------------------------------------------|--------------------------------------------------------------------------------------------------------------------------------------------------------------------------------------------------------------------------------------------------------------------------------------------------|---------------------------------------------------------------------------------------------------------------------------------------------------------------------------------------------------------------------------------------------------------------------------------------------------------------------------------------------------------------------------------------------------------|-----------------------------------------|
| G-1852<br>G-2109<br>G-2110<br>G-2111<br>G-2302<br>G-2303<br>G-2304<br>G-2305<br>G-2306<br>G-2307<br>G-2308<br>G-2402<br>G-2402<br>G-2412<br>G-2412<br>G-2414<br>G-24513<br>G-2513<br>G-2513<br>G-2515 | .600 x .825 Sq. Corners<br>.600 x .825 Rd. Corners<br>.600 x .800 Sq. Corners<br>.600 x .800 Sq. Corners<br>.610 x .800 Sq. Corners<br>.412 x .800 Sq. Corners<br>.412 x .800 Sq. Corners<br>.412 x .825 Sq. Corners<br>.412 x .825 Sq. Corners<br>.446 x .825 Sq. Corners<br>.446 x .825 Sq. Corners<br>.497 x .825 Sq. Corners<br>.497 x .825 Sq. Corners<br>.497 x .825 Sq. Corners<br>.497 x .800 Sq. Corners<br>.650 x .650 Sq. Corners<br>.715 x .715 Sq. Corners<br>.715 x .780 Sq. Corners<br>.715 x .780 Sq. Corners<br>.715 x .715 Sq. Corners<br>.715 x .715 Sq. Corners<br>.715 x .750 Sq. Corners<br>.715 x .750 Sq. Corners<br>.715 x .750 Sq. Corners<br>.715 x .750 Sq. Corners<br>.715 x .650 Sq. Corners<br>.715 x .650 Sq. Corners<br>.725 x .650 Sq. Corners<br>.735 x .650 Sq. Corners<br>.745 x .650 Sq. Corners | 1.37:1 1.37:1 1.37:1 Sub-Standard 2:1 1.85:1 1.75:1 2:1 1.85:1 1.66:1 1.66:1 2:1 2:1 2:1 2:35:1 2.35:1 2.35:1 2:1 2:1 2:1 2:1 2:1 2:1 2:1 2:1 2:1 2 | None None Width Width Width Width Width None None None None Width Width Width Width Width Width Width Kone Width Width Width Width Width Width Kone Width Width Kone Width Width Kone Width None Width | Regular Regular Regular Regular Regular Short Focal Anamorphic | Standard Optical 4 Magnetic 4 Magnetic 4 Magnetic Mag Optical Mag Optical Mag Optical Standard Optical Standard Optical Standard Optical Standard Optical | Flat Flat Flat Flat Flat Flat Flat Flat |
| G-2475                                                                                                                                                                                                | BLANK                                                                                                                                                                                                                                                                                                                                                                                                                                                                                                                                                                                                                                                                                                                                                                                                                                  |                                                                                                                                                     |                                                                                                                                                                                                                                                                          | RATIOS OR C                                                                                                                                                                                                                                                                                      | Standard Optical                                                                                                                                                                                                                                                                                                                                                                                        | Curved                                  |

<sup>\*</sup>To correct Keystone.

<sup>\*\*</sup>These parts are not furnished with G-2613 and must be ordered separately.