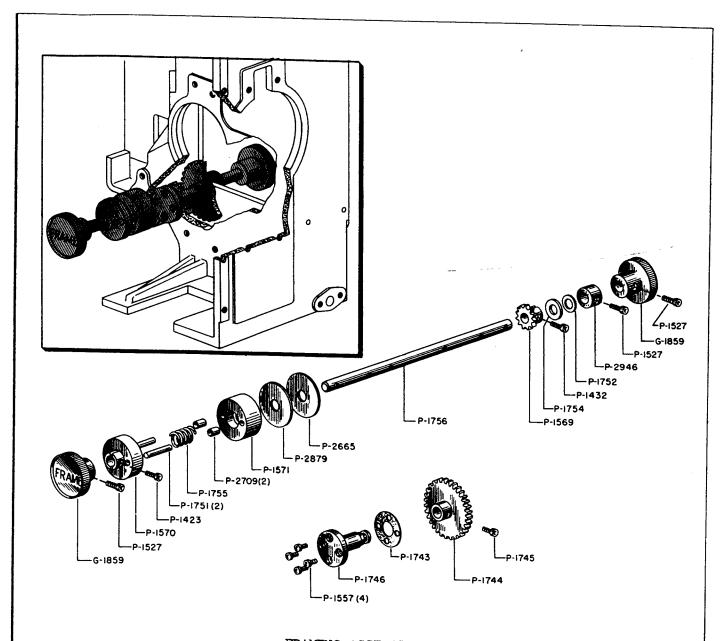

#### SECTION I

| Film Compartment Door Assembly Curved Film Trap Assembly, G-2613 Aperture Plates Curved Film Trap Gate Assembly, G-4318 Water Cooled Heat Shield Assembly, G-4310 Film Trap and Gate Mounting and Operating Assembly, G-1905 Fire Shutter and Associated Parts Framing and Idler Gear Assemblies Gear Compartment Cover Assembly Heat Shield, Dowser and Associated Parts Horizontal Main Drive Assembly Intermittent Assembly (Regular) G-4312 Intermittent Assembly (Hi-Speed) G-4126 Lower Feed Sprocket Assembly, G-1809 Support for 4" Anamorphic Lenses Main Frame, Lens Holder and Screen Scope Main Frame, Framing Cam and Oil Gauge Oil Pump Assembly, G-1822 Shutter and Framing Assembly, G-1815 Spot Sight Box and Lower Rear Cover Vertical Shaft and Governor Assembly, G-1801                                                                                                                    | Page 1-0 1-2 1-2 1-4 1-5 1-6 1-8 1-10 1-11 1-12 1-14 1-15 1-16 1-17 1-18 1-18 1-20 1-22 1-24 1-26 1-28 |
|-----------------------------------------------------------------------------------------------------------------------------------------------------------------------------------------------------------------------------------------------------------------------------------------------------------------------------------------------------------------------------------------------------------------------------------------------------------------------------------------------------------------------------------------------------------------------------------------------------------------------------------------------------------------------------------------------------------------------------------------------------------------------------------------------------------------------------------------------------------------------------------------------------------------|--------------------------------------------------------------------------------------------------------|
| SECTION II                                                                                                                                                                                                                                                                                                                                                                                                                                                                                                                                                                                                                                                                                                                                                                                                                                                                                                      |                                                                                                        |
| Drive Kit for Simplex Sound Mechanisms, G-2086 Drive Kit for Century and Westrex R-2, R-6, and Westrex Master Soundhead, G-2195 Drive Kit for Motiograph SH-7500 and W.E. TA-7500 Soundhead, G-2069 Drive Kit for RCA MI-1040 to MI-1077 and MI-9030 to MI-9070 Soundhead, G-2068 Drive Kit for W.E. TA-7400 Reproducer Set, G-2129 Drive Kit for RCA PS-24 and MI-1023 to MI-1032 Soundhead, G-2130 Drive Kit for W.E. 206-208 Reproducer Set, G-2149 Drive Kit for W.E. Universal Base, G-2180 Lens Adapter Kit for 2 25/32" Diameter Lens, G-2156 Lens Adapter Kit for 4" Diameter Lens, F:2.0, G-2157 Lens Adapter Kit for 2 1/32" Diameter Lens, G-2158 Lens Adapter Kit for 2 1/32" Diameter Lens, G-2158 Lens Adapter Kit for 2 1/8" Diameter Lens, G-2159 Lens Adapter Kit for 2 1/8" Diameter Lens, G-2160 Projector Changeover for 115 Volts AC, G-2090 Projector Changeover for 115 Volts DC, G-2091 | 2-0<br>2-0<br>2-1<br>2-2<br>2-2<br>2-2<br>2-3<br>2-4<br>2-5<br>2-5<br>2-5<br>2-5<br>2-5<br>2-6<br>2-6  |
| SECTION III                                                                                                                                                                                                                                                                                                                                                                                                                                                                                                                                                                                                                                                                                                                                                                                                                                                                                                     |                                                                                                        |
| X-L Upper Magazine and Roller Holder Assembly X-L Lower Magazine and Roller Holder Assembly                                                                                                                                                                                                                                                                                                                                                                                                                                                                                                                                                                                                                                                                                                                                                                                                                     | 3-0<br>3-2                                                                                             |
| SECTION IV                                                                                                                                                                                                                                                                                                                                                                                                                                                                                                                                                                                                                                                                                                                                                                                                                                                                                                      |                                                                                                        |
| Numerical List of Parts                                                                                                                                                                                                                                                                                                                                                                                                                                                                                                                                                                                                                                                                                                                                                                                                                                                                                         | 4-0                                                                                                    |
|                                                                                                                                                                                                                                                                                                                                                                                                                                                                                                                                                                                                                                                                                                                                                                                                                                                                                                                 | 4 0                                                                                                    |