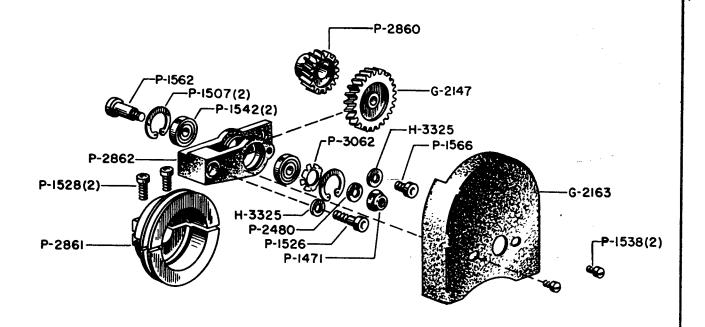

#### SECTION I

| Film Compartment Door Assembly Curved Film Trap Assembly, G-2613 Aperture Plates Curved Film Trap Gate Assembly, G-4318 Water Cooled Heat Shield Assembly, G-4310 Film Trap and Gate Mounting and Operating Assembly, G-1905 Fire Shutter and Associated Parts Framing and Idler Gear Assemblies Gear Compartment Cover Assembly Heat Shield, Dowser and Associated Parts Horizontal Main Drive Assembly Intermittent Assembly (Regular) G-4312 Intermittent Assembly (Hi-Speed) G-4126 Lower Feed Sprocket Assembly, G-1809 Support for 4" Anamorphic Lenses Main Frame, Lens Holder and Screen Scope Main Frame, Framing Cam and Oil Gauge Oil Pump Assembly, G-1822 Shutter and Framing Assembly, G-1815 Spot Sight Box and Lower Rear Cover Vertical Shaft and Governor Assembly, G-1801                                                                                                                    | Page 1-0 1-2 1-2 1-4 1-5 1-6 1-8 1-10 1-11 1-12 1-14 1-15 1-16 1-17 1-18 1-18 1-20 1-22 1-24 1-26 1-28 |
|-----------------------------------------------------------------------------------------------------------------------------------------------------------------------------------------------------------------------------------------------------------------------------------------------------------------------------------------------------------------------------------------------------------------------------------------------------------------------------------------------------------------------------------------------------------------------------------------------------------------------------------------------------------------------------------------------------------------------------------------------------------------------------------------------------------------------------------------------------------------------------------------------------------------|--------------------------------------------------------------------------------------------------------|
| SECTION II                                                                                                                                                                                                                                                                                                                                                                                                                                                                                                                                                                                                                                                                                                                                                                                                                                                                                                      |                                                                                                        |
| Drive Kit for Simplex Sound Mechanisms, G-2086 Drive Kit for Century and Westrex R-2, R-6, and Westrex Master Soundhead, G-2195 Drive Kit for Motiograph SH-7500 and W.E. TA-7500 Soundhead, G-2069 Drive Kit for RCA MI-1040 to MI-1077 and MI-9030 to MI-9070 Soundhead, G-2068 Drive Kit for W.E. TA-7400 Reproducer Set, G-2129 Drive Kit for RCA PS-24 and MI-1023 to MI-1032 Soundhead, G-2130 Drive Kit for W.E. 206-208 Reproducer Set, G-2149 Drive Kit for W.E. Universal Base, G-2180 Lens Adapter Kit for 2 25/32" Diameter Lens, G-2156 Lens Adapter Kit for 4" Diameter Lens, F:2.0, G-2157 Lens Adapter Kit for 2 1/32" Diameter Lens, G-2158 Lens Adapter Kit for 2 1/32" Diameter Lens, G-2158 Lens Adapter Kit for 2 1/8" Diameter Lens, G-2159 Lens Adapter Kit for 2 1/8" Diameter Lens, G-2160 Projector Changeover for 115 Volts AC, G-2090 Projector Changeover for 115 Volts DC, G-2091 | 2-0<br>2-0<br>2-1<br>2-2<br>2-2<br>2-2<br>2-3<br>2-4<br>2-5<br>2-5<br>2-5<br>2-5<br>2-5<br>2-6<br>2-6  |
| SECTION III                                                                                                                                                                                                                                                                                                                                                                                                                                                                                                                                                                                                                                                                                                                                                                                                                                                                                                     |                                                                                                        |
| X-L Upper Magazine and Roller Holder Assembly X-L Lower Magazine and Roller Holder Assembly                                                                                                                                                                                                                                                                                                                                                                                                                                                                                                                                                                                                                                                                                                                                                                                                                     | 3-0<br>3-2                                                                                             |
| SECTION IV                                                                                                                                                                                                                                                                                                                                                                                                                                                                                                                                                                                                                                                                                                                                                                                                                                                                                                      |                                                                                                        |
| Numerical List of Parts                                                                                                                                                                                                                                                                                                                                                                                                                                                                                                                                                                                                                                                                                                                                                                                                                                                                                         | 4-0                                                                                                    |
|                                                                                                                                                                                                                                                                                                                                                                                                                                                                                                                                                                                                                                                                                                                                                                                                                                                                                                                 | 4 0                                                                                                    |