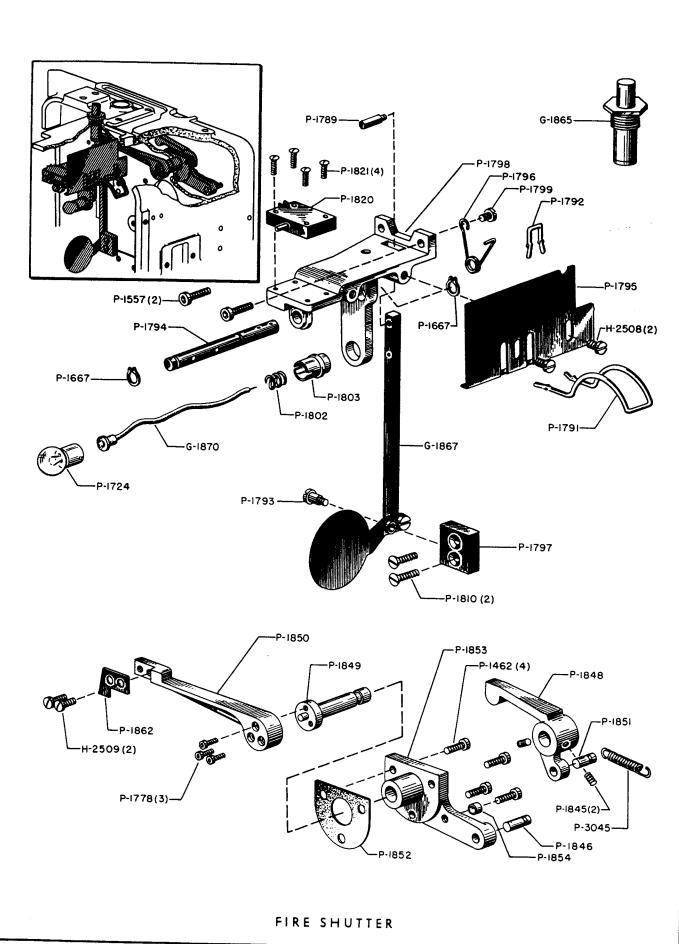

#### SECTION I

| Film Compartment Door Assembly Curved Film Trap Assembly, G-2613 Aperture Plates Curved Film Trap Gate Assembly, G-4318 Water Cooled Heat Shield Assembly, G-4310 Film Trap and Gate Mounting and Operating Assembly, G-1905 Fire Shutter and Associated Parts Framing and Idler Gear Assemblies Gear Compartment Cover Assembly Heat Shield, Dowser and Associated Parts Horizontal Main Drive Assembly Intermittent Assembly (Regular) G-4312 Intermittent Assembly (Hi-Speed) G-4126 Lower Feed Sprocket Assembly, G-1809 Support for 4" Anamorphic Lenses Main Frame, Lens Holder and Screen Scope Main Frame, Framing Cam and Oil Gauge Oil Pump Assembly, G-1822 Shutter and Framing Assembly, G-1815 Spot Sight Box and Lower Rear Cover Vertical Shaft and Governor Assembly, G-1801                                                                                                                    | Page 1-0 1-2 1-2 1-4 1-5 1-6 1-8 1-10 1-11 1-12 1-14 1-15 1-16 1-17 1-18 1-18 1-20 1-22 1-24 1-26 1-28 |
|-----------------------------------------------------------------------------------------------------------------------------------------------------------------------------------------------------------------------------------------------------------------------------------------------------------------------------------------------------------------------------------------------------------------------------------------------------------------------------------------------------------------------------------------------------------------------------------------------------------------------------------------------------------------------------------------------------------------------------------------------------------------------------------------------------------------------------------------------------------------------------------------------------------------|--------------------------------------------------------------------------------------------------------|
| SECTION II                                                                                                                                                                                                                                                                                                                                                                                                                                                                                                                                                                                                                                                                                                                                                                                                                                                                                                      |                                                                                                        |
| Drive Kit for Simplex Sound Mechanisms, G-2086 Drive Kit for Century and Westrex R-2, R-6, and Westrex Master Soundhead, G-2195 Drive Kit for Motiograph SH-7500 and W.E. TA-7500 Soundhead, G-2069 Drive Kit for RCA MI-1040 to MI-1077 and MI-9030 to MI-9070 Soundhead, G-2068 Drive Kit for W.E. TA-7400 Reproducer Set, G-2129 Drive Kit for RCA PS-24 and MI-1023 to MI-1032 Soundhead, G-2130 Drive Kit for W.E. 206-208 Reproducer Set, G-2149 Drive Kit for W.E. Universal Base, G-2180 Lens Adapter Kit for 2 25/32" Diameter Lens, G-2156 Lens Adapter Kit for 4" Diameter Lens, F:2.0, G-2157 Lens Adapter Kit for 2 1/32" Diameter Lens, G-2158 Lens Adapter Kit for 2 1/32" Diameter Lens, G-2158 Lens Adapter Kit for 2 1/8" Diameter Lens, G-2159 Lens Adapter Kit for 2 1/8" Diameter Lens, G-2160 Projector Changeover for 115 Volts AC, G-2090 Projector Changeover for 115 Volts DC, G-2091 | 2-0<br>2-0<br>2-1<br>2-2<br>2-2<br>2-2<br>2-3<br>2-4<br>2-5<br>2-5<br>2-5<br>2-5<br>2-5<br>2-6<br>2-6  |
| SECTION III                                                                                                                                                                                                                                                                                                                                                                                                                                                                                                                                                                                                                                                                                                                                                                                                                                                                                                     |                                                                                                        |
| X-L Upper Magazine and Roller Holder Assembly X-L Lower Magazine and Roller Holder Assembly                                                                                                                                                                                                                                                                                                                                                                                                                                                                                                                                                                                                                                                                                                                                                                                                                     | 3-0<br>3-2                                                                                             |
| SECTION IV                                                                                                                                                                                                                                                                                                                                                                                                                                                                                                                                                                                                                                                                                                                                                                                                                                                                                                      |                                                                                                        |
| Numerical List of Parts                                                                                                                                                                                                                                                                                                                                                                                                                                                                                                                                                                                                                                                                                                                                                                                                                                                                                         | 4-0                                                                                                    |
|                                                                                                                                                                                                                                                                                                                                                                                                                                                                                                                                                                                                                                                                                                                                                                                                                                                                                                                 | 4 0                                                                                                    |