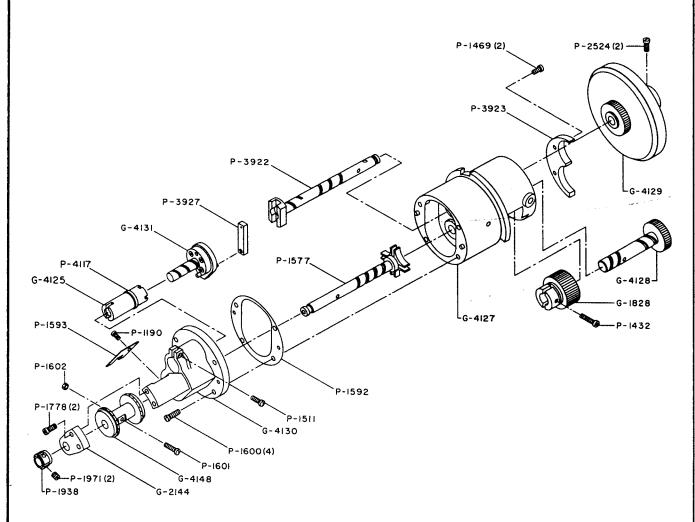

#### SECTION I

| Film Compartment Door Assembly Curved Film Trap Assembly, G-2613 Aperture Plates Curved Film Trap Gate Assembly, G-4318 Water Cooled Heat Shield Assembly, G-4310 Film Trap and Gate Mounting and Operating Assembly, G-1905 Fire Shutter and Associated Parts Framing and Idler Gear Assemblies Gear Compartment Cover Assembly Heat Shield, Dowser and Associated Parts Horizontal Main Drive Assembly Intermittent Assembly (Regular) G-4312 Intermittent Assembly (Hi-Speed) G-4126 Lower Feed Sprocket Assembly, G-1809 Support for 4" Anamorphic Lenses Main Frame, Lens Holder and Screen Scope Main Frame, Framing Cam and Oil Gauge Oil Pump Assembly, G-1822 Shutter and Framing Assembly, G-1815 Spot Sight Box and Lower Rear Cover Vertical Shaft and Governor Assembly, G-1801                                                                                                                    | Page 1-0 1-2 1-2 1-4 1-5 1-6 1-8 1-10 1-11 1-12 1-14 1-15 1-16 1-17 1-18 1-18 1-20 1-22 1-24 1-26 1-28 |
|-----------------------------------------------------------------------------------------------------------------------------------------------------------------------------------------------------------------------------------------------------------------------------------------------------------------------------------------------------------------------------------------------------------------------------------------------------------------------------------------------------------------------------------------------------------------------------------------------------------------------------------------------------------------------------------------------------------------------------------------------------------------------------------------------------------------------------------------------------------------------------------------------------------------|--------------------------------------------------------------------------------------------------------|
| SECTION II                                                                                                                                                                                                                                                                                                                                                                                                                                                                                                                                                                                                                                                                                                                                                                                                                                                                                                      |                                                                                                        |
| Drive Kit for Simplex Sound Mechanisms, G-2086 Drive Kit for Century and Westrex R-2, R-6, and Westrex Master Soundhead, G-2195 Drive Kit for Motiograph SH-7500 and W.E. TA-7500 Soundhead, G-2069 Drive Kit for RCA MI-1040 to MI-1077 and MI-9030 to MI-9070 Soundhead, G-2068 Drive Kit for W.E. TA-7400 Reproducer Set, G-2129 Drive Kit for RCA PS-24 and MI-1023 to MI-1032 Soundhead, G-2130 Drive Kit for W.E. 206-208 Reproducer Set, G-2149 Drive Kit for W.E. Universal Base, G-2180 Lens Adapter Kit for 2 25/32" Diameter Lens, G-2156 Lens Adapter Kit for 4" Diameter Lens, F:2.0, G-2157 Lens Adapter Kit for 2 1/32" Diameter Lens, G-2158 Lens Adapter Kit for 2 1/32" Diameter Lens, G-2158 Lens Adapter Kit for 2 1/8" Diameter Lens, G-2159 Lens Adapter Kit for 2 1/8" Diameter Lens, G-2160 Projector Changeover for 115 Volts AC, G-2090 Projector Changeover for 115 Volts DC, G-2091 | 2-0<br>2-0<br>2-1<br>2-2<br>2-2<br>2-2<br>2-3<br>2-4<br>2-5<br>2-5<br>2-5<br>2-5<br>2-5<br>2-6<br>2-6  |
| SECTION III                                                                                                                                                                                                                                                                                                                                                                                                                                                                                                                                                                                                                                                                                                                                                                                                                                                                                                     |                                                                                                        |
| X-L Upper Magazine and Roller Holder Assembly X-L Lower Magazine and Roller Holder Assembly                                                                                                                                                                                                                                                                                                                                                                                                                                                                                                                                                                                                                                                                                                                                                                                                                     | 3-0<br>3-2                                                                                             |
| SECTION IV                                                                                                                                                                                                                                                                                                                                                                                                                                                                                                                                                                                                                                                                                                                                                                                                                                                                                                      |                                                                                                        |
| Numerical List of Parts                                                                                                                                                                                                                                                                                                                                                                                                                                                                                                                                                                                                                                                                                                                                                                                                                                                                                         | 4-0                                                                                                    |
|                                                                                                                                                                                                                                                                                                                                                                                                                                                                                                                                                                                                                                                                                                                                                                                                                                                                                                                 | 4 0                                                                                                    |