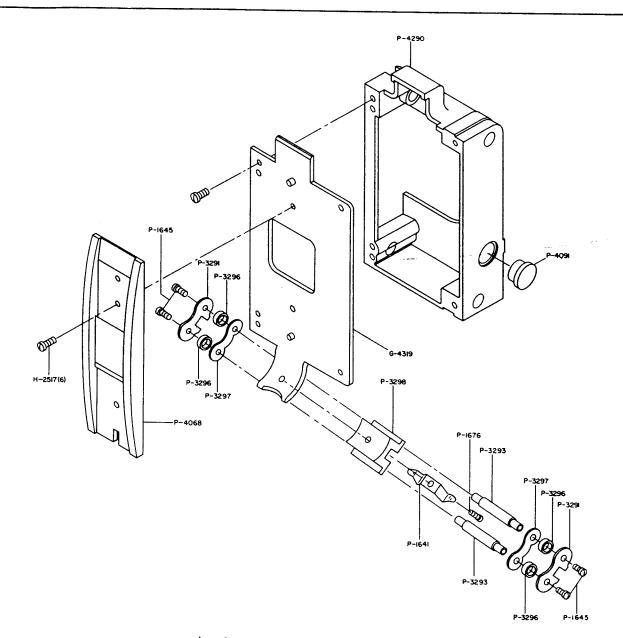

|                                                                                                                 |



G-4318 CURVED FILM TRAP GATE PARTS

```
G-4319 Door and Pin Assy (G-2622 on Mechanisms below 10,000)
H-2517 Screw (6) (P-1663 on Mechanisms below 10,000)
P-1641
        Tension Shoe Pressure Spring
        Tension Shoe Stud Fastening Screw (4)
P-1645
P-1676 Tension Shoe Spring Fastening Screw P-3291 Outer Tension Show (2)
P-3293
        Tension Shoe Stud (2)
        Tension Shoe Spacer (4)
P-3296
P-3297
        Inner Tension Shoe (2)
        Tension Shoe Spacer Block
P-3298
P-4068
        Runner
P-4091 Cover Plug
P-4290 Cover (P-1664 on Mechanisms below 10,000)
```



G-4310 WATER COOLED HEAT SHIELD PARTS

G-4310 Water Cooled Heat Shield (G-2614 Air Cooled)

H-3922 Water Tubing Connector (2)

H-3923 Water Tubing Connector Nut (2)

P-4295 Heat Shield Upper Fastening Screw P-4296 Heat Shie