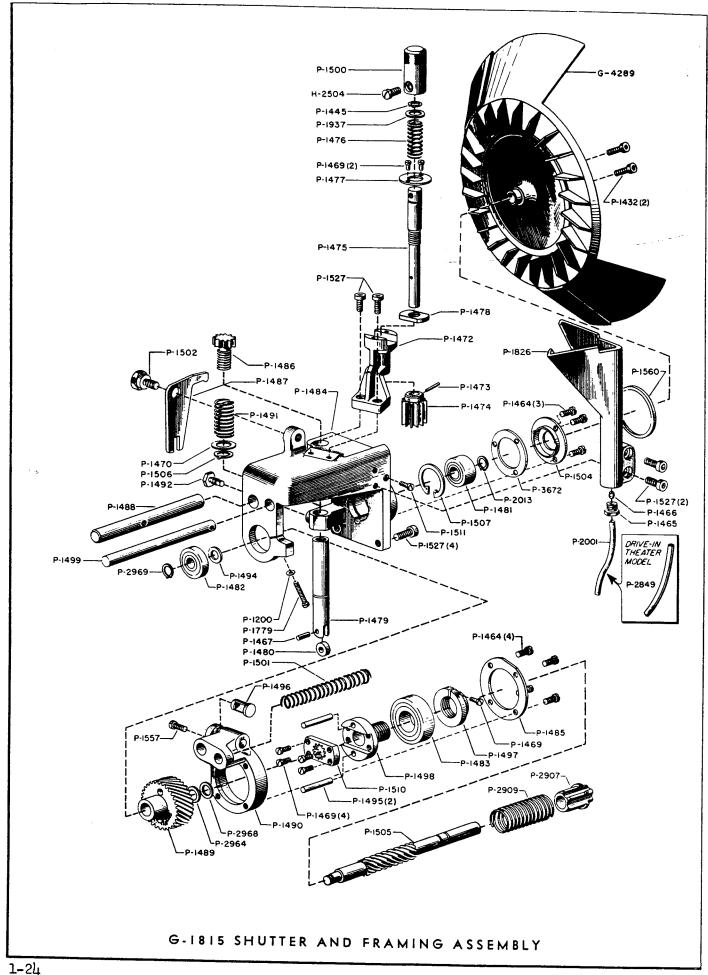

#### SECTION I

| Film Compartment Door Assembly Curved Film Trap Assembly, G-2613 Aperture Plates Curved Film Trap Gate Assembly, G-4318 Water Cooled Heat Shield Assembly, G-4310 Film Trap and Gate Mounting and Operating Assembly, G-1905 Fire Shutter and Associated Parts Framing and Idler Gear Assemblies Gear Compartment Cover Assembly Heat Shield, Dowser and Associated Parts Horizontal Main Drive Assembly Intermittent Assembly (Regular) G-4312 Intermittent Assembly (Hi-Speed) G-4126 Lower Feed Sprocket Assembly, G-1809 Support for 4" Anamorphic Lenses Main Frame, Lens Holder and Screen Scope Main Frame, Framing Cam and Oil Gauge Oil Pump Assembly, G-1822 Shutter and Framing Assembly, G-1815 Spot Sight Box and Lower Rear Cover Vertical Shaft and Governor Assembly, G-1801                                                                                                                    | Page 1-0 1-2 1-2 1-4 1-5 1-6 1-8 1-10 1-11 1-12 1-14 1-15 1-16 1-17 1-18 1-18 1-20 1-22 1-24 1-26 1-28 |
|-----------------------------------------------------------------------------------------------------------------------------------------------------------------------------------------------------------------------------------------------------------------------------------------------------------------------------------------------------------------------------------------------------------------------------------------------------------------------------------------------------------------------------------------------------------------------------------------------------------------------------------------------------------------------------------------------------------------------------------------------------------------------------------------------------------------------------------------------------------------------------------------------------------------|--------------------------------------------------------------------------------------------------------|
| SECTION II                                                                                                                                                                                                                                                                                                                                                                                                                                                                                                                                                                                                                                                                                                                                                                                                                                                                                                      |                                                                                                        |
| Drive Kit for Simplex Sound Mechanisms, G-2086 Drive Kit for Century and Westrex R-2, R-6, and Westrex Master Soundhead, G-2195 Drive Kit for Motiograph SH-7500 and W.E. TA-7500 Soundhead, G-2069 Drive Kit for RCA MI-1040 to MI-1077 and MI-9030 to MI-9070 Soundhead, G-2068 Drive Kit for W.E. TA-7400 Reproducer Set, G-2129 Drive Kit for RCA PS-24 and MI-1023 to MI-1032 Soundhead, G-2130 Drive Kit for W.E. 206-208 Reproducer Set, G-2149 Drive Kit for W.E. Universal Base, G-2180 Lens Adapter Kit for 2 25/32" Diameter Lens, G-2156 Lens Adapter Kit for 4" Diameter Lens, F:2.0, G-2157 Lens Adapter Kit for 2 1/32" Diameter Lens, G-2158 Lens Adapter Kit for 2 1/32" Diameter Lens, G-2158 Lens Adapter Kit for 2 1/8" Diameter Lens, G-2159 Lens Adapter Kit for 2 1/8" Diameter Lens, G-2160 Projector Changeover for 115 Volts AC, G-2090 Projector Changeover for 115 Volts DC, G-2091 | 2-0<br>2-0<br>2-1<br>2-2<br>2-2<br>2-2<br>2-3<br>2-4<br>2-5<br>2-5<br>2-5<br>2-5<br>2-5<br>2-6<br>2-6  |
| SECTION III                                                                                                                                                                                                                                                                                                                                                                                                                                                                                                                                                                                                                                                                                                                                                                                                                                                                                                     |                                                                                                        |
| X-L Upper Magazine and Roller Holder Assembly X-L Lower Magazine and Roller Holder Assembly                                                                                                                                                                                                                                                                                                                                                                                                                                                                                                                                                                                                                                                                                                                                                                                                                     | 3-0<br>3-2                                                                                             |
| SECTION IV                                                                                                                                                                                                                                                                                                                                                                                                                                                                                                                                                                                                                                                                                                                                                                                                                                                                                                      |                                                                                                        |
| Numerical List of Parts                                                                                                                                                                                                                                                                                                                                                                                                                                                                                                                                                                                                                                                                                                                                                                                                                                                                                         | 4-0                                                                                                    |
|                                                                                                                                                                                                                                                                                                                                                                                                                                                                                                                                                                                                                                                                                                                                                                                                                                                                                                                 | 4 0                                                                                                    |