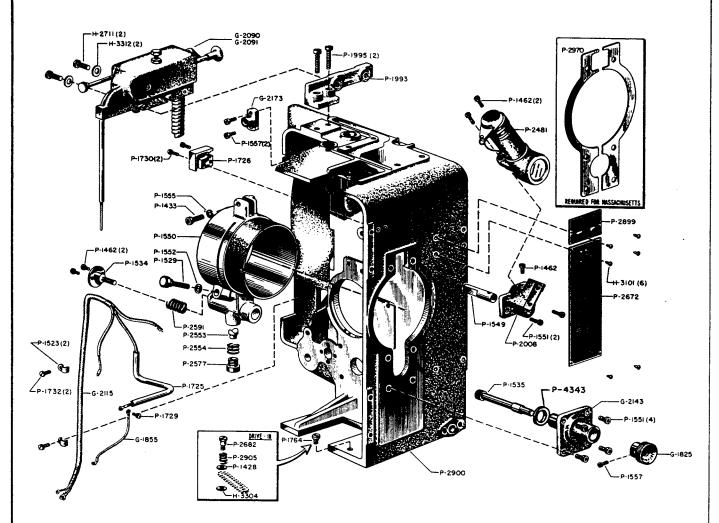

#### SECTION I

| Film Compartment Door Assembly Curved Film Trap Assembly, G-2613 Aperture Plates Curved Film Trap Gate Assembly, G-4318 Water Cooled Heat Shield Assembly, G-4310 Film Trap and Gate Mounting and Operating Assembly, G-1905 Fire Shutter and Associated Parts Framing and Idler Gear Assemblies Gear Compartment Cover Assembly Heat Shield, Dowser and Associated Parts Horizontal Main Drive Assembly Intermittent Assembly (Regular) G-4312 Intermittent Assembly (Hi-Speed) G-4126 Lower Feed Sprocket Assembly, G-1809 Support for 4" Anamorphic Lenses Main Frame, Lens Holder and Screen Scope Main Frame, Framing Cam and Oil Gauge Oil Pump Assembly, G-1822 Shutter and Framing Assembly, G-1815 Spot Sight Box and Lower Rear Cover Vertical Shaft and Governor Assembly, G-1801                                                                                                                    | Page 1-0 1-2 1-2 1-4 1-5 1-6 1-8 1-10 1-11 1-12 1-14 1-15 1-16 1-17 1-18 1-18 1-20 1-22 1-24 1-26 1-28 |
|-----------------------------------------------------------------------------------------------------------------------------------------------------------------------------------------------------------------------------------------------------------------------------------------------------------------------------------------------------------------------------------------------------------------------------------------------------------------------------------------------------------------------------------------------------------------------------------------------------------------------------------------------------------------------------------------------------------------------------------------------------------------------------------------------------------------------------------------------------------------------------------------------------------------|--------------------------------------------------------------------------------------------------------|
| SECTION II                                                                                                                                                                                                                                                                                                                                                                                                                                                                                                                                                                                                                                                                                                                                                                                                                                                                                                      |                                                                                                        |
| Drive Kit for Simplex Sound Mechanisms, G-2086 Drive Kit for Century and Westrex R-2, R-6, and Westrex Master Soundhead, G-2195 Drive Kit for Motiograph SH-7500 and W.E. TA-7500 Soundhead, G-2069 Drive Kit for RCA MI-1040 to MI-1077 and MI-9030 to MI-9070 Soundhead, G-2068 Drive Kit for W.E. TA-7400 Reproducer Set, G-2129 Drive Kit for RCA PS-24 and MI-1023 to MI-1032 Soundhead, G-2130 Drive Kit for W.E. 206-208 Reproducer Set, G-2149 Drive Kit for W.E. Universal Base, G-2180 Lens Adapter Kit for 2 25/32" Diameter Lens, G-2156 Lens Adapter Kit for 4" Diameter Lens, F:2.0, G-2157 Lens Adapter Kit for 2 1/32" Diameter Lens, G-2158 Lens Adapter Kit for 2 1/32" Diameter Lens, G-2158 Lens Adapter Kit for 2 1/8" Diameter Lens, G-2159 Lens Adapter Kit for 2 1/8" Diameter Lens, G-2160 Projector Changeover for 115 Volts AC, G-2090 Projector Changeover for 115 Volts DC, G-2091 | 2-0<br>2-0<br>2-1<br>2-2<br>2-2<br>2-2<br>2-3<br>2-4<br>2-5<br>2-5<br>2-5<br>2-5<br>2-5<br>2-6<br>2-6  |
| SECTION III                                                                                                                                                                                                                                                                                                                                                                                                                                                                                                                                                                                                                                                                                                                                                                                                                                                                                                     |                                                                                                        |
| X-L Upper Magazine and Roller Holder Assembly X-L Lower Magazine and Roller Holder Assembly                                                                                                                                                                                                                                                                                                                                                                                                                                                                                                                                                                                                                                                                                                                                                                                                                     | 3-0<br>3-2                                                                                             |
| SECTION IV                                                                                                                                                                                                                                                                                                                                                                                                                                                                                                                                                                                                                                                                                                                                                                                                                                                                                                      |                                                                                                        |
| Numerical List of Parts                                                                                                                                                                                                                                                                                                                                                                                                                                                                                                                                                                                                                                                                                                                                                                                                                                                                                         | 4-0                                                                                                    |
|                                                                                                                                                                                                                                                                                                                                                                                                                                                                                                                                                                                                                                                                                                                                                                                                                                                                                                                 | 4 0                                                                                                    |

### FILM COMPARTMENT DOOR PARTS

| G-1854<br>G-1876    | Hinge and Pin (2) Threading Lamp Switch (SPDT) and Connecting Wires |
|---------------------|---------------------------------------------------------------------|
| H-1512              | G                                                                   |
| H-2709              | Hinge to Main Frame Fastening Screw (1)                             |
| H-3052              | Knob Fastening Screw (2)                                            |
| H-3253              | Framing Lamp Switch Contact Screw Lock Nut                          |
| P-1267              |                                                                     |
| P-1281              | Framing Lamp Switch Contact Screw                                   |
| P-1(13              | window Glass                                                        |
| P-1714              | Glass Retaining Clip (4)                                            |
| P <b>-</b> 1715     | Door Stay                                                           |
| P-1716              | Window Glass Rubber Mounting (4)                                    |
| P-1/10              | Terminal Block                                                      |
| P-1719              | Threading Lamp Cover                                                |
| P-1720              | Door Stay Fastening Screw                                           |
| P-1723              | Threading Lamp Socket (2)                                           |
| P-1724              | Threading Lamp, 6-8V (2)                                            |
| P-1729              | Threading Lamp Wires Fastening Screw                                |
| P-1/32              | Glass Retaining Clip-Socket Fastening Screw (10)                    |
| エーエインン              | Terminal Block-Fastening Screw                                      |
| P-1734              | Switch Fastening Nut                                                |
| P-1/36              | Door Bumper (2)                                                     |
| r-1/39              | Threading Lamp Cover Fastening Screw (3)                            |
| P-1012              | Door Catch Fastening Screw (2)                                      |
| L-T017              | Socket Connecting Wire                                              |
| P-2874              | Mnoo                                                                |
| r <del>-</del> 2009 | Film Compartment Door                                               |