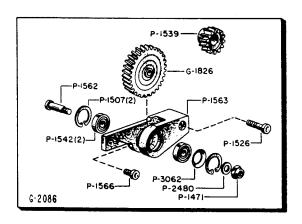

#### SECTION I

| Film Compartment Door Assembly Curved Film Trap Assembly, G-2613 Aperture Plates Curved Film Trap Gate Assembly, G-4318 Water Cooled Heat Shield Assembly, G-4310 Film Trap and Gate Mounting and Operating Assembly, G-1905 Fire Shutter and Associated Parts Framing and Idler Gear Assemblies Gear Compartment Cover Assembly Heat Shield, Dowser and Associated Parts Horizontal Main Drive Assembly Intermittent Assembly (Regular) G-4312 Intermittent Assembly (Hi-Speed) G-4126 Lower Feed Sprocket Assembly, G-1809 Support for 4" Anamorphic Lenses Main Frame, Lens Holder and Screen Scope Main Frame, Framing Cam and Oil Gauge Oil Pump Assembly, G-1822 Shutter and Framing Assembly, G-1815 Spot Sight Box and Lower Rear Cover Vertical Shaft and Governor Assembly, G-1801                                                                                                                    | Page 1-0 1-2 1-2 1-4 1-5 1-6 1-8 1-10 1-11 1-12 1-14 1-15 1-16 1-17 1-18 1-18 1-20 1-22 1-24 1-26 1-28 |
|-----------------------------------------------------------------------------------------------------------------------------------------------------------------------------------------------------------------------------------------------------------------------------------------------------------------------------------------------------------------------------------------------------------------------------------------------------------------------------------------------------------------------------------------------------------------------------------------------------------------------------------------------------------------------------------------------------------------------------------------------------------------------------------------------------------------------------------------------------------------------------------------------------------------|--------------------------------------------------------------------------------------------------------|
| SECTION II                                                                                                                                                                                                                                                                                                                                                                                                                                                                                                                                                                                                                                                                                                                                                                                                                                                                                                      |                                                                                                        |
| Drive Kit for Simplex Sound Mechanisms, G-2086 Drive Kit for Century and Westrex R-2, R-6, and Westrex Master Soundhead, G-2195 Drive Kit for Motiograph SH-7500 and W.E. TA-7500 Soundhead, G-2069 Drive Kit for RCA MI-1040 to MI-1077 and MI-9030 to MI-9070 Soundhead, G-2068 Drive Kit for W.E. TA-7400 Reproducer Set, G-2129 Drive Kit for RCA PS-24 and MI-1023 to MI-1032 Soundhead, G-2130 Drive Kit for W.E. 206-208 Reproducer Set, G-2149 Drive Kit for W.E. Universal Base, G-2180 Lens Adapter Kit for 2 25/32" Diameter Lens, G-2156 Lens Adapter Kit for 4" Diameter Lens, F:2.0, G-2157 Lens Adapter Kit for 2 1/32" Diameter Lens, G-2158 Lens Adapter Kit for 2 1/32" Diameter Lens, G-2158 Lens Adapter Kit for 2 1/8" Diameter Lens, G-2159 Lens Adapter Kit for 2 1/8" Diameter Lens, G-2160 Projector Changeover for 115 Volts AC, G-2090 Projector Changeover for 115 Volts DC, G-2091 | 2-0<br>2-0<br>2-1<br>2-2<br>2-2<br>2-2<br>2-3<br>2-4<br>2-5<br>2-5<br>2-5<br>2-5<br>2-5<br>2-6<br>2-6  |
| SECTION III                                                                                                                                                                                                                                                                                                                                                                                                                                                                                                                                                                                                                                                                                                                                                                                                                                                                                                     |                                                                                                        |
| X-L Upper Magazine and Roller Holder Assembly X-L Lower Magazine and Roller Holder Assembly                                                                                                                                                                                                                                                                                                                                                                                                                                                                                                                                                                                                                                                                                                                                                                                                                     | 3-0<br>3-2                                                                                             |
| SECTION IV                                                                                                                                                                                                                                                                                                                                                                                                                                                                                                                                                                                                                                                                                                                                                                                                                                                                                                      |                                                                                                        |
| Numerical List of Parts                                                                                                                                                                                                                                                                                                                                                                                                                                                                                                                                                                                                                                                                                                                                                                                                                                                                                         | 4-0                                                                                                    |
|                                                                                                                                                                                                                                                                                                                                                                                                                                                                                                                                                                                                                                                                                                                                                                                                                                                                                                                 | 4 0                                                                                                    |