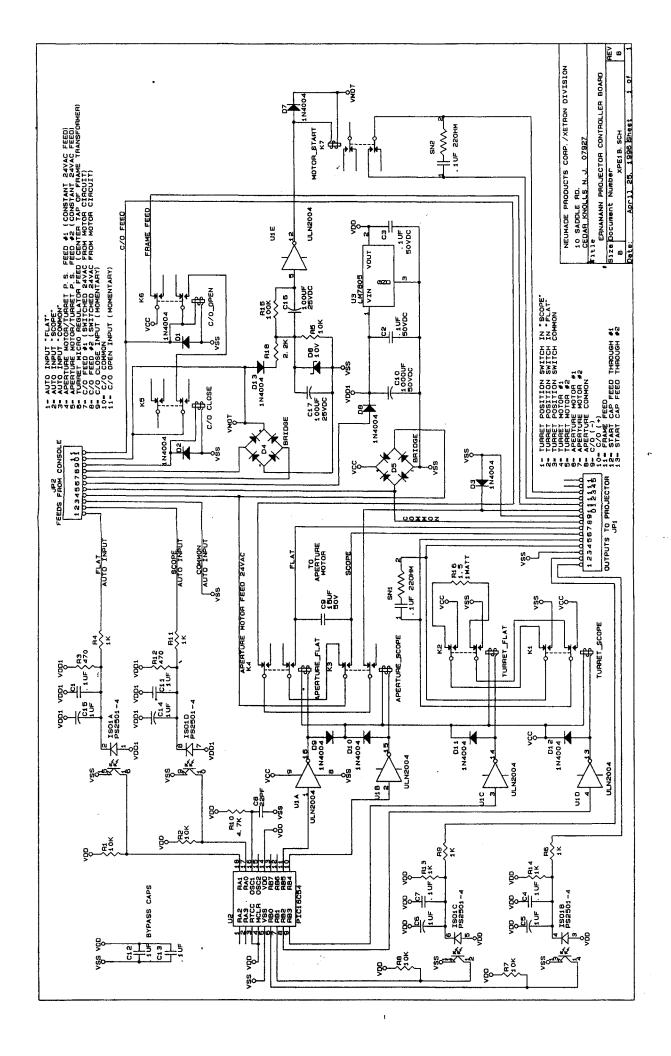

## Kabel- und Anschlußpläne ERNEMANN 15 Cable- and Connection diagrams ERNEMANN 15

- Blatt/Page 1. E15 35/16 CP65 2 Projektoren (2 projectors)
- Biatt/Page 2. E15 35/16 CP65
- Blatt/Page 3. Ernemann 35/16 Ton (35/16 sound)
- Blatt/Page 4. E15 Netz (power supply)
- Blatt/Page 5. E15 Überblendung (change over)
- Blatt/Page 6. Projektorwerk E15 (projectorhead)
- Blatt/Page 7. E15 Fernbedienung (remote control)
- Blatt/Page 8.
- Blatt/Page 9. Schalterbelegung
  Steuerelektronik E15
  (DIP switches control PCB)