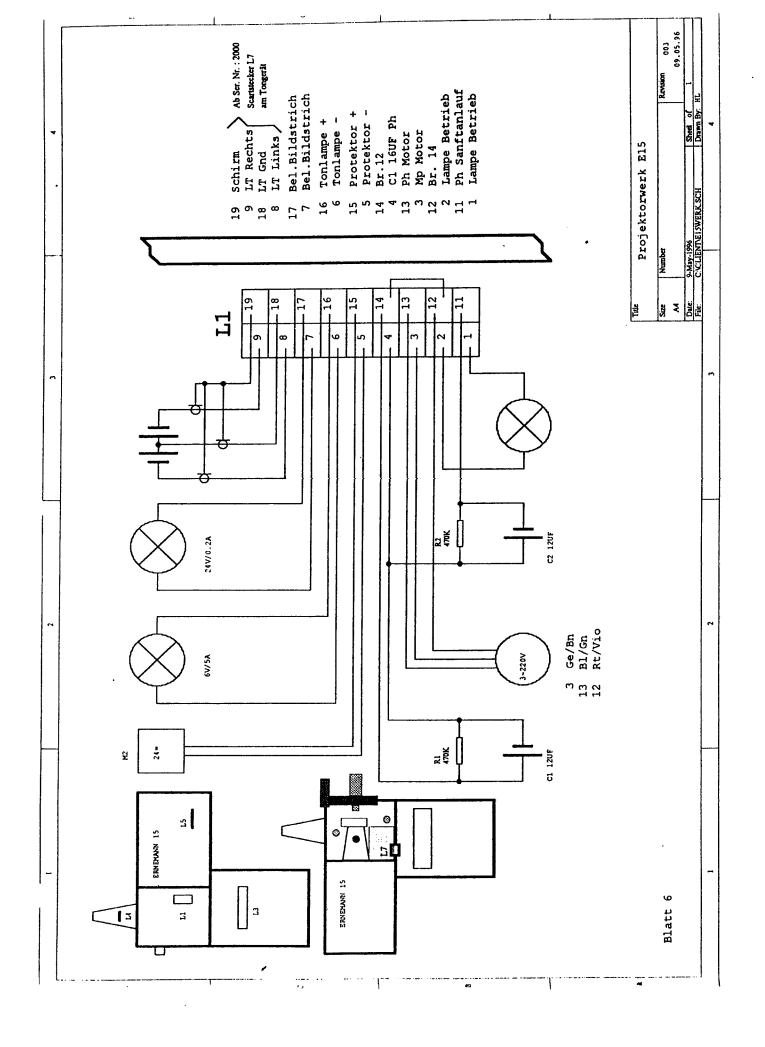

## Kabel- und Anschlußpläne ERNEMANN 15 Cable- and Connection diagrams ERNEMANN 15

- Blatt/Page 1. E15 35/16 CP65 2 Projektoren (2 projectors)
- Biatt/Page 2. E15 35/16 CP65
- Blatt/Page 3. Ernemann 35/16 Ton (35/16 sound)
- Blatt/Page 4. E15 Netz (power supply)
- Blatt/Page 5. E15 Überblendung (change over)
- Blatt/Page 6. Projektorwerk E15 (projectorhead)
- Blatt/Page 7. E15 Fernbedienung (remote control)
- Blatt/Page 8.
- Blatt/Page 9. Schalterbelegung
  Steuerelektronik E15
  (DIP switches control PCB)