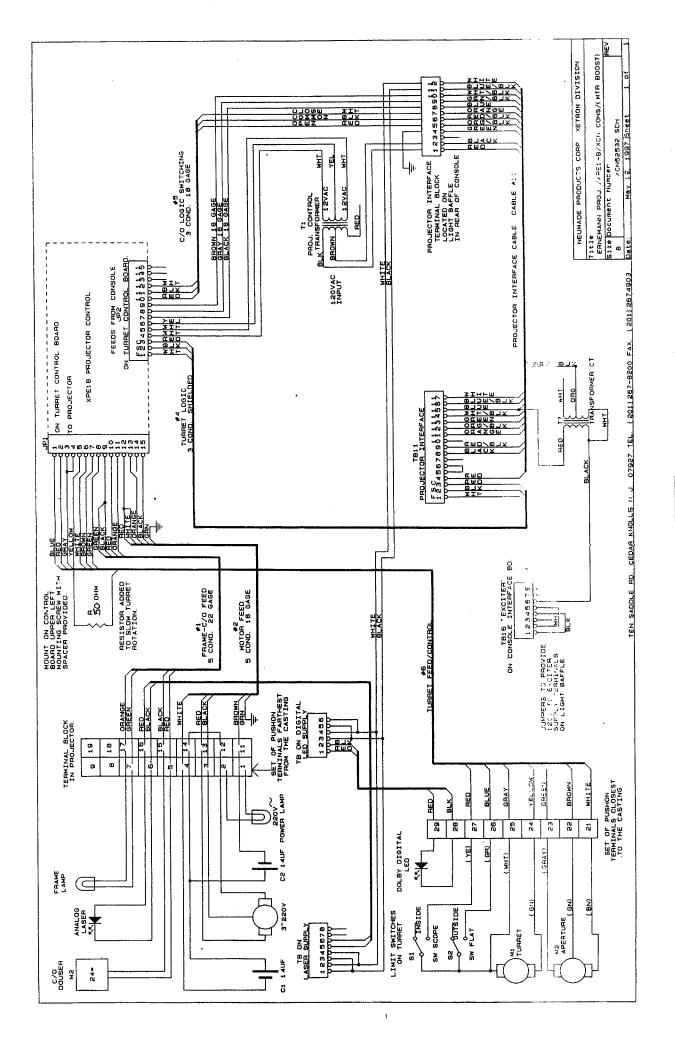

Ausgang<br>Formatwechsel |

B3,1 Funktion geändert ! B3,1 OFF = Keine Tonformatänderung mit Prot. zu. Ton Aus kommt dann nur bei Filmriß mit Prot. Auf.

全国**基**域。2018年2月 2月

STE15 Nr. 37-095.05

Program 5C31

Dipswitches B3,1 - B3,8

Pulse Pulse No Pulse Static 15 min. 15 sec. Static Frot. Open every time fast ŏ Switch No. B3,1 B3,2 B3,3 B3,4 B3,5 B3,7 B3,7 Sound Off/Prot.closed Sound On Function

) stati Impuls p. OFF = auch bei Vorla I immer mit Motor ein schnell langsam

15Sec

Impuls Impuls SMin 3Hin

stati.

stati. 15Min

> B3,1 Function changed!
> B3,1 Off = No Soundformat change with Prot. closed.
> Sound Off only with Filmtear with Prot. closed Formatchange Running-in period

Filmtear Output Filmtear Output Fan Delay Xenon Delay

Motor On w. Motor On normal

3 min.

Pulse