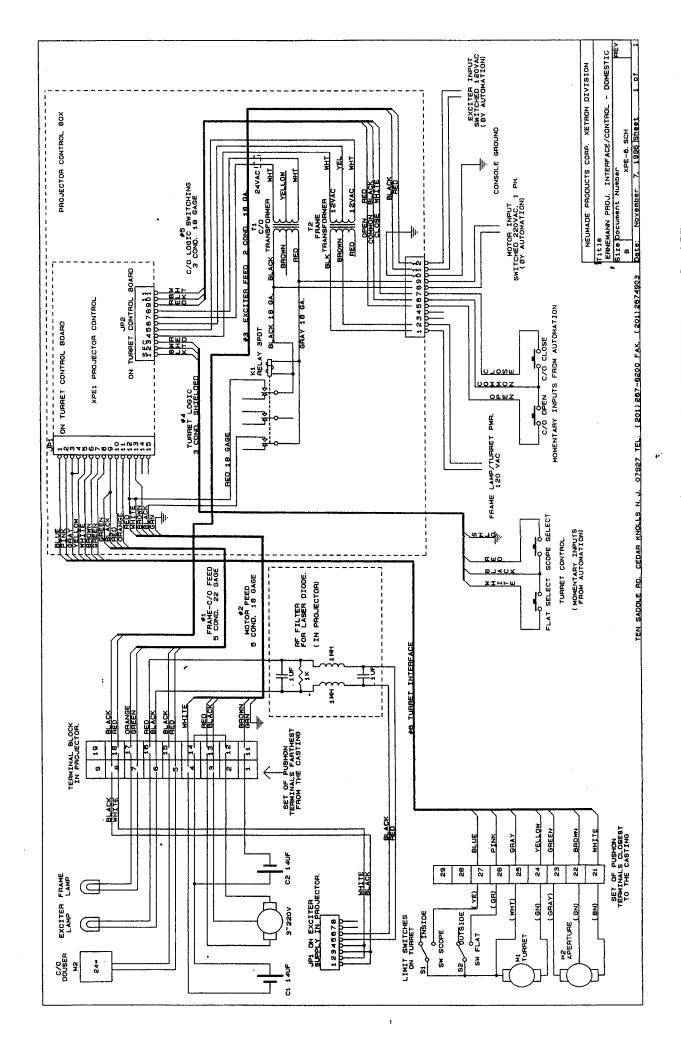

## Kabel- und Anschlußpläne ERNEMANN 15 Cable- and Connection diagrams ERNEMANN 15

- Blatt/Page 1. E15 35/16 CP65 2 Projektoren (2 projectors)
- Biatt/Page 2. E15 35/16 CP65
- Blatt/Page 3. Ernemann 35/16 Ton (35/16 sound)
- Blatt/Page 4. E15 Netz (power supply)
- Blatt/Page 5. E15 Überblendung (change over)
- Blatt/Page 6. Projektorwerk E15 (projectorhead)
- Blatt/Page 7. E15 Fernbedienung (remote control)
- Blatt/Page 8.
- Blatt/Page 9. Schalterbelegung
  Steuerelektronik E15
  (DIP switches control PCB)