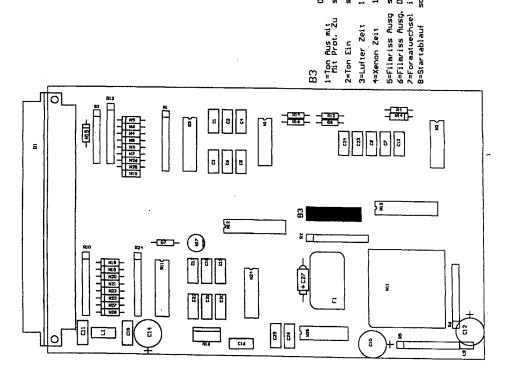

## Schalterbelegung Steuerelektronik ERNEMANN 15

Nr. 37-095.05 STE 15

V.

Programm 5C31

Dipschalter B3,1 - B3,8

| NO           | Impuls Impuls 3 Min. 3 Min. Impuls Min. Impuls Motor Ein Normal                                                                     |
|--------------|-------------------------------------------------------------------------------------------------------------------------------------|
| OFF          | Kein Impuls<br>Statisch<br>15 Min.<br>15 Sek.<br>Statisch<br>Prot. Auf<br>Immer<br>Schnell                                          |
| Schalter Nr. | B3,1<br>B3,2<br>B3,4<br>B3,4<br>B3,5<br>B3,7<br>B3,7                                                                                |
| Funktion     | Ton Aus mit Prot. zu<br>Ton Ein<br>Lüfter Nachlaufzeit<br>Xenon Nahclaufzeit<br>Filmriß Ausgang<br>Filmriß Ausgang<br>Formatwechsel |

B3,1 Funktion geändert ! B3,1 OFF = Keine Tonformatänderung mit Prot. zu. Ton Aus kommt dann nur bei Filmriß mit Prot. Auf.

全国**基**域。2018年2月 2月

STE15 Nr. 37-095.05

Program 5C31

Dipswitches B3,1 - B3,8

Pulse Pulse No Pulse Static 15 min. 15 sec. Static Frot. Open every time fast ŏ Switch No. B3,1 B3,2 B3,3 B3,4 B3,5 B3,7 B3,7 Sound Off/Prot.closed Sound On Function

) stati Impuls p. OFF = auch bei Vorla I immer mit Motor ein schnell langsam

15Sec

Impuls Impuls SMin 3Hin

stati.

stati. 15Min

> B3,1 Function changed!
> B3,1 Off = No Soundformat change with Prot. closed.
> Sound Off only with Filmtear with Prot. closed Formatchange Running-in period

Filmtear Output Filmtear Output Fan Delay Xenon Delay

Motor On w. Motor On normal

3 min.

Pulse