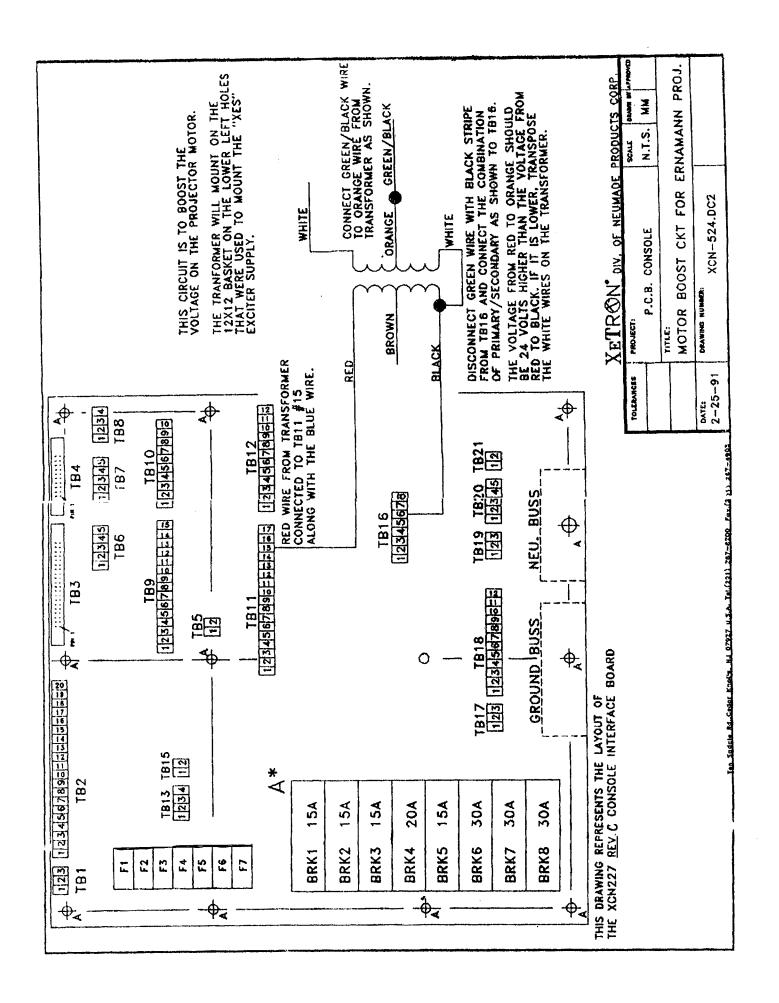

ang<br>Formatwechsel |

B3,1 Funktion geändert ! B3,1 OFF = Keine Tonformatänderung mit Prot. zu. Ton Aus kommt dann nur bei Filmriß mit Prot. Auf.

全国**基**域。2018年2月 2月

STE15 Nr. 37-095.05

Program 5C31

Dipswitches B3,1 - B3,8

Pulse Pulse No Pulse Static 15 min. 15 sec. Static Frot. Open every time fast ŏ Switch No. B3,1 B3,2 B3,3 B3,4 B3,5 B3,7 B3,7 Sound Off/Prot.closed Sound On Function

) stati Impuls p. OFF = auch bei Vorla I immer mit Motor ein schnell langsam

15Sec

Impuls Impuls SMin 3Hin

stati.

stati. 15Min

> B3,1 Function changed!
> B3,1 Off = No Soundformat change with Prot. closed.
> Sound Off only with Filmtear with Prot. closed Formatchange Running-in period

Filmtear Output Filmtear Output Fan Delay Xenon Delay

Motor On w. Motor On normal

3 min.

Pulse