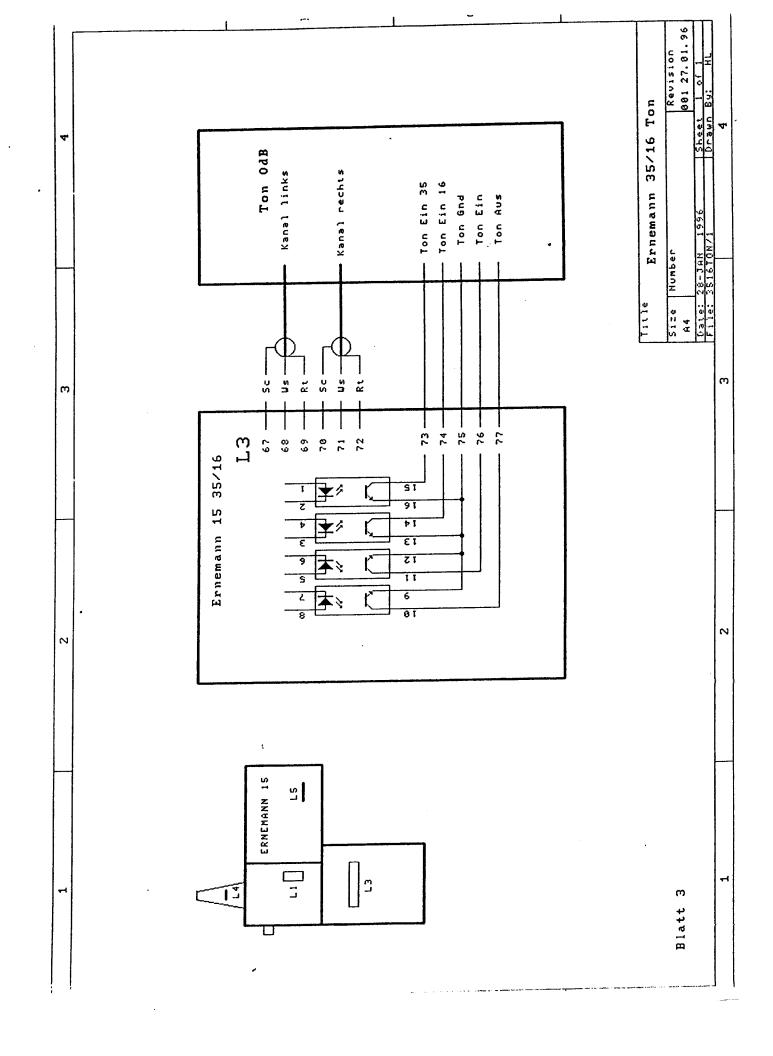

## Kabel- und Anschlußpläne ERNEMANN 15 Cable- and Connection diagrams ERNEMANN 15

- Blatt/Page 1. E15 35/16 CP65 2 Projektoren (2 projectors)
- Biatt/Page 2. E15 35/16 CP65
- Blatt/Page 3. Ernemann 35/16 Ton (35/16 sound)
- Blatt/Page 4. E15 Netz (power supply)
- Blatt/Page 5. E15 Überblendung (change over)
- Blatt/Page 6. Projektorwerk E15 (projectorhead)
- Blatt/Page 7. E15 Fernbedienung (remote control)
- Blatt/Page 8.
- Blatt/Page 9. Schalterbelegung
  Steuerelektronik E15
  (DIP switches control PCB)