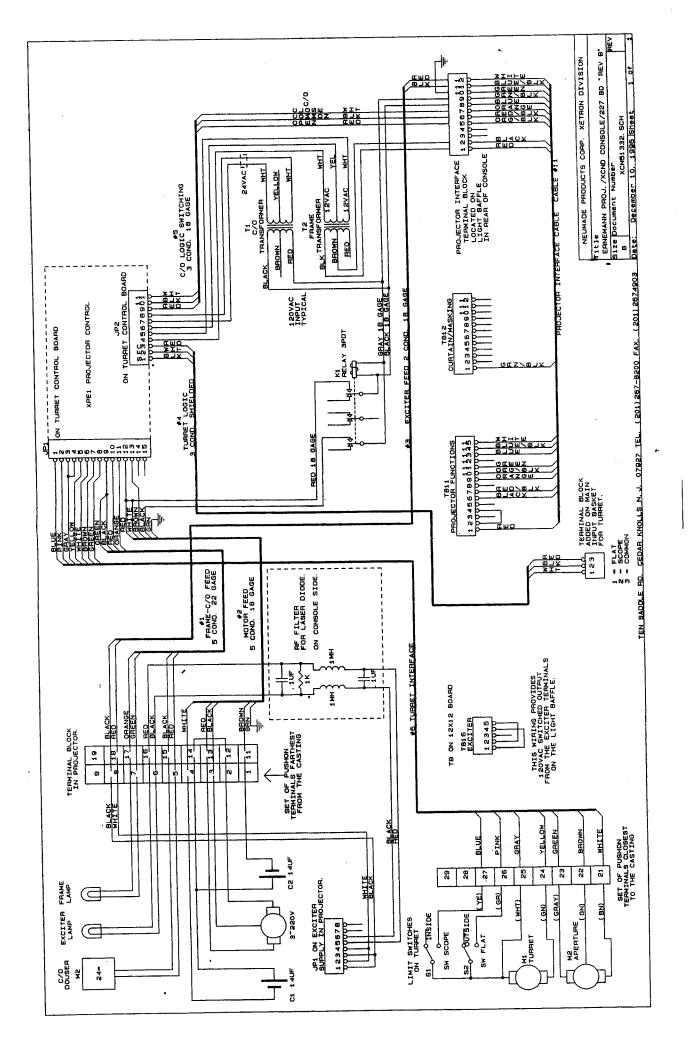

## Kabel- und Anschlußpläne ERNEMANN 15 Cable- and Connection diagrams ERNEMANN 15

- Blatt/Page 1. E15 35/16 CP65 2 Projektoren (2 projectors)
- Biatt/Page 2. E15 35/16 CP65
- Blatt/Page 3. Ernemann 35/16 Ton (35/16 sound)
- Blatt/Page 4. E15 Netz (power supply)
- Blatt/Page 5. E15 Überblendung (change over)
- Blatt/Page 6. Projektorwerk E15 (projectorhead)
- Blatt/Page 7. E15 Fernbedienung (remote control)
- Blatt/Page 8.
- Blatt/Page 9. Schalterbelegung
  Steuerelektronik E15
  (DIP switches control PCB)