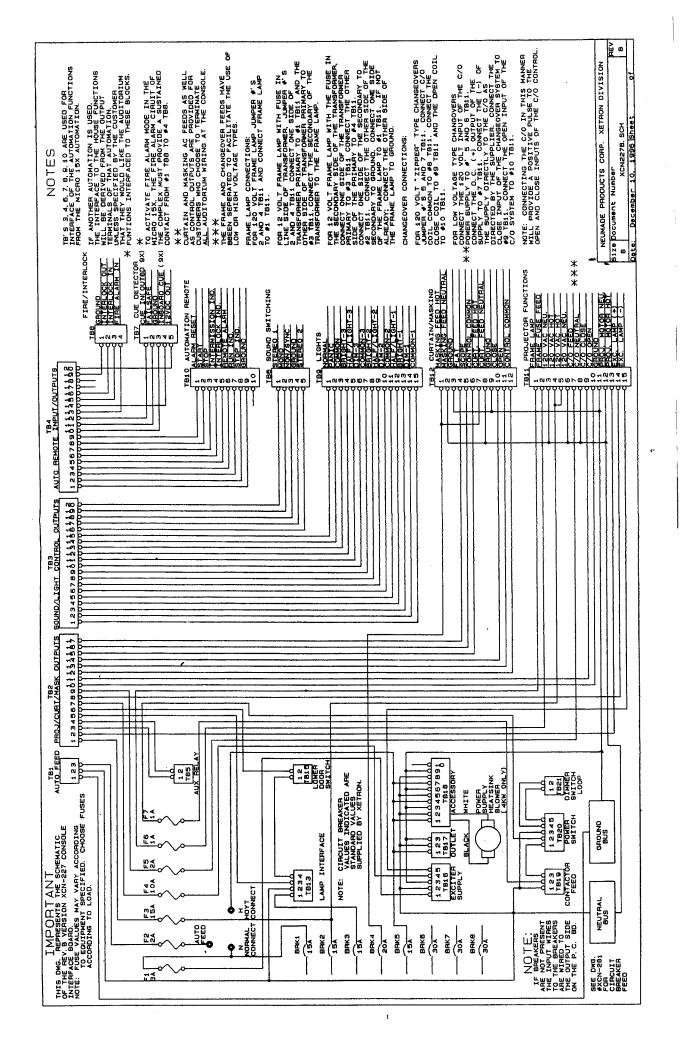

sgang<br>Formatwechsel |

B3,1 Funktion geändert ! B3,1 OFF = Keine Tonformatänderung mit Prot. zu. Ton Aus kommt dann nur bei Filmriß mit Prot. Auf.

全国**基**域。2018年2月 2月

STE15 Nr. 37-095.05

Program 5C31

Dipswitches B3,1 - B3,8

Pulse Pulse No Pulse Static 15 min. 15 sec. Static Frot. Open every time fast ŏ Switch No. B3,1 B3,2 B3,3 B3,4 B3,5 B3,7 B3,7 Sound Off/Prot.closed Sound On Function

) stati Impuls p. OFF = auch bei Vorla I immer mit Motor ein schnell langsam

15Sec

Impuls Impuls SMin 3Hin

stati.

stati. 15Min

> B3,1 Function changed!
> B3,1 Off = No Soundformat change with Prot. closed.
> Sound Off only with Filmtear with Prot. closed Formatchange Running-in period

Filmtear Output Filmtear Output Fan Delay Xenon Delay

Motor On w. Motor On normal

3 min.

Pulse