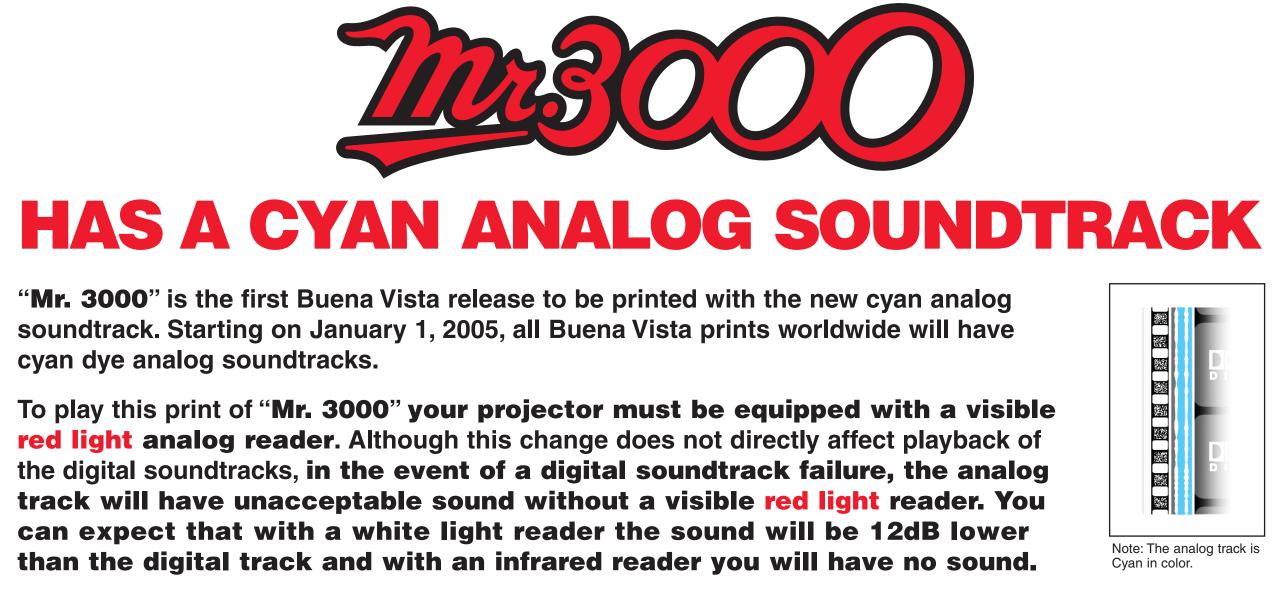

If your projector is not yet equipped with a **red light** analog reader, you must replace your white light reader or infrared reader prior to exhibiting this print or you will be in violation of the licensing agreement. If you cannot install a red light reader prior to presenting "Mr. 3000", you must contact your head film buyer immediately.